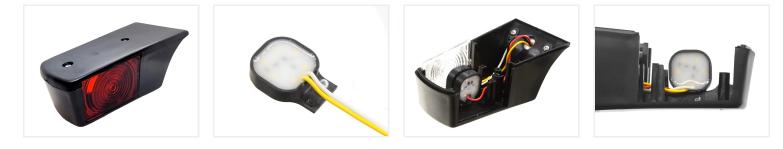

### Top-lamp Scania 142 "look-a-like"

Old school Scania 142 / 2- series "look-a-like" top lamp. Available with different colored glass, and LED emitters.

Total old-school top-lamp in the best Scania 142 "look-a-like" style. Available with red and clear, red and orange, and clear and clear glass respectively. The lamps are sold individually.

The glasses can easily be switched from side to side, and you will not have to buy a right and left version. Untidy the 2 screws at the top of the lamp and you will get access to both glass and bulb.

There is a 10W BA15S bulb included, that is installed in the lamp, but it is very easy to mount our own LED emitters.