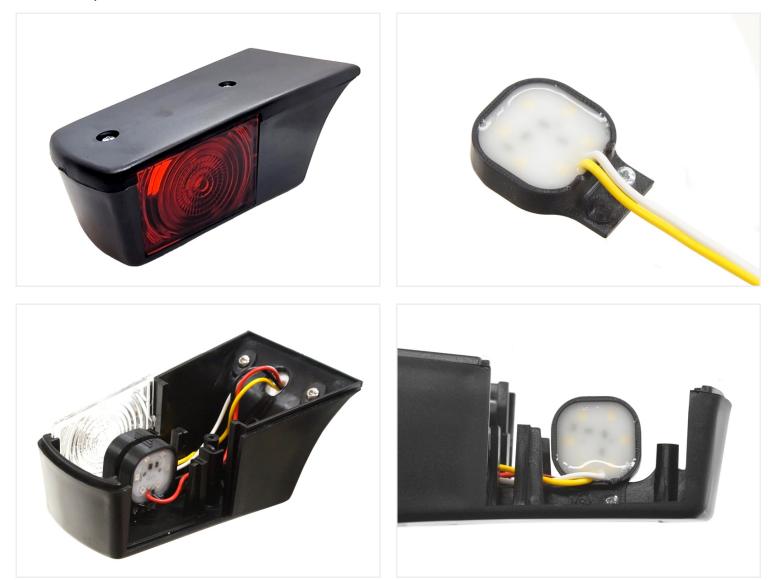

### Top-lamp Scania 142 "look-a-like"

Old school Scania 142 / 2- series "look-a-like" top lamp. Available with different colored glass, and LED emitters.

Total old-school top-lamp in the best Scania 142 "look-a-like" style. Available with red and clear, red and orange, and clear and clear glass respectively. The lamps are sold individually.

The glasses can easily be switched from side to side, and you will not have to buy a right and left version. Untidy the 2 screws at the top of the lamp and you will get access to both glass and bulb.

There is a 10W BA15S bulb included, that is installed in the lamp, but it is very easy to mount our own LED emitters.

#### LED emitters

The Matronics LED emitter is fastened inside the lamp with a screw, and can be mounted on both sides. Typically you would mount a red to the rear, and a dual color xenon white / yellow forward. With a Dual Color US light controller, it is also easy to use this as an indicator. With a DC rear light controller, you can use it as positionlight, brakelight, and yellow indicator.

#### YOU WILL NEED 2 EMITTERS FOR 1 LAMP

The emitter is mounted by drilling 2 holes, and fastening the emitter with the included screw. The wires are 1 meter long, and easily reach outside the lamp.

#### Connecting LED emitters

For the DC emitters with 2 wires, you swap plus and minus to change colors. Connect the yellow wire to plus, and it lights up yellow. Buy online at: www.matronics.eu/24608442