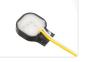

#### LED emitters

The Matronics LED emitter is fastened inside the lamp with a screw, and can be mounted on both sides. Typically you would mount a red to the rear, and a dual color xenon white / yellow forward. With a Dual Color US light controller, it is also easy to use this as an indicator. With a DC rear light controller, you can use it as positionlight, brakelight, and yellow indicator.

#### YOU WILL NEED 2 EMITTERS FOR 1 LAMP

The emitter is mounted by drilling 2 holes, and fastening the emitter with the included screw. The wires are 1 meter long, and easily reach outside the lamp.