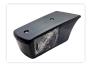

#### LED emitters

The Matronics LED emitter is fastened inside the lamp with a screw, and can be mounted on both sides. Typically you would mount a red to the rear, and a dual color xenon white / yellow forward. With a Dual Color US light controller, it is also easy to use this as an indicator. With a DC rear light controller, you can use it as positionlight, brakelight, and yellow indicator.

#### YOU WILL NEED 2 EMITTERS FOR 1 LAMP

The emitter is mounted by drilling 2 holes, and fastening the emitter with the included screw. The wires are 1 meter long, and easily reach outside the lamp.

#### Connecting LED emitters

For the DC emitters with 2 wires, you swap plus and minus to change colors. Connect the yellow wire to plus, and it lights up yellow. Buy online at: www.matronics.eu/24608442