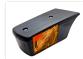

The glasses can easily be switched from side to side, and you will not have to buy a right and left version. Untidy the 2 screws at the top of the lamp and you will get access to both glass and bulb.

There is a 10W BA15S bulb included, that is installed in the lamp, but it is very easy to mount our own LED emitters.

#### LED emitters

The Matronics LED emitter is fastened inside the lamp with a screw, and can be mounted on both sides. Typically you would mount a red to the rear, and a dual color xenon white / yellow forward. With a Dual Color US light controller, it is also easy to use this as an indicator. With a DC rear light controller, you can use it as positionlight, brakelight, and yellow indicator.