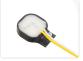

### Top-lamp Scania 142 "look-a-like"

Old school Scania 142 / 2- series "look-a-like" top lamp. Available with different colored glass, and LED emitters.

Total old-school top-lamp in the best Scania 142 "look-a-like" style. Available with red and clear, red and orange, and clear and clear glass respectively. The lamps are sold individually.

The glasses can easily be switched from side to side, and you will not have to buy a right and left version. Untidy the 2 screws at the top of the lamp and you will get access to both glass and bulb.

There is a 10W BA15S bulb included, that is installed in the lamp, but it is very easy to mount our own LED emitters.