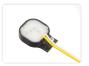

### Top-lamp Scania 142 "look-a-like"

Old school Scania 142 / 2- series "look-a-like" top lamp. Available with different colored glass, and LED emitters.

Total old-school top-lamp in the best Scania 142 "look-a-like" style. Available with red and clear, red and orange, and clear and clear glass respectively. The lamps are sold individually.

The glasses can easily be switched from side to side, and you will not have to buy a right and left version. Untidy the 2 screws at the top of the lamp and you will get access to both glass and bulb.

There is a 10W BA15S bulb included, that is installed in the lamp, but it is very easy to mount our own LED emitters.