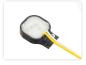

### Top-lamp Scania 142 "look-a-like"

Old school Scania 142 / 2- series "look-a-like" top lamp. Available with different colored glass, and LED emitters.

Total old-school top-lamp in the best Scania 142 "look-a-like" style. Available with red and clear, red and orange, and clear and clear glass respectively. The lamps are sold individually.

The glasses can easily be switched from side to side, and you will not have to buy a right and left version. Untidy the 2 screws at the top of the lamp and you will get access to both glass and bulb.

There is a 10W BA15S bulb included, that is installed in the lamp, but it is very easy to mount our own LED emitters.