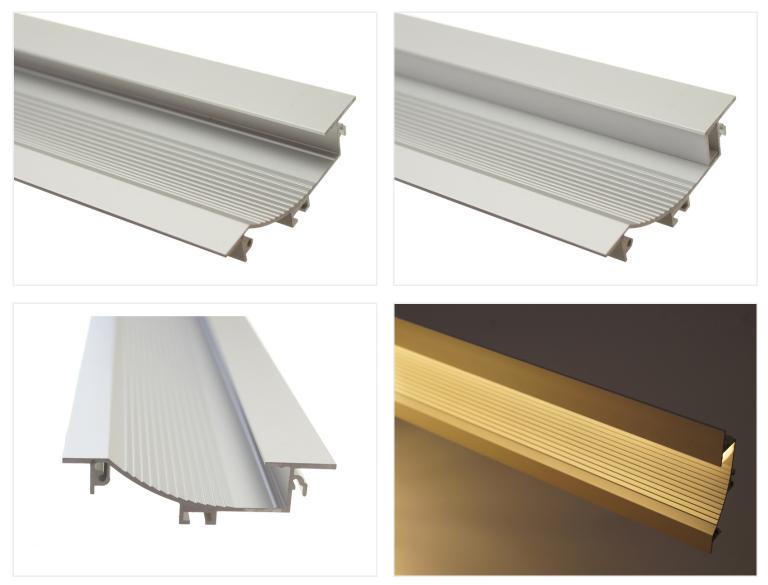

## Aluprofile for LED strips - Wallight 3 - 2 x I meter - restsalg 243

A nice annodized aluminum profil that is intended for mounting on a wall. A LED stripe will light down in the profile and will give an indirect light.

A nice annodized aluminum profil that is intended for mounting on a wall. A LED stripe will light down in the profile and will give an indirect light.

We only have one set of this, that consists of:

- 2 x 1 meter profiles
- 2 set ends
- 4 long spring fasteners
- 2 short spring fasteners

The profile can be mounted low for lighting up the floor or high for lighting up the ceiling. For the best result, it should not be possible to see the LED stripe.

It can be glued on orit can be mounted with matching accessories.