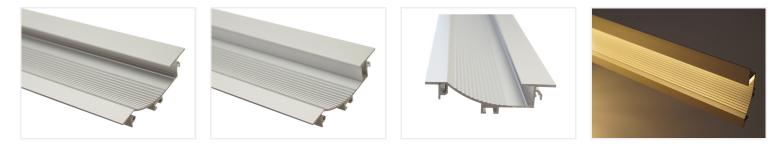

## Aluprofile for LED strips - Wallight 3 - 2 x I meter - restsalg 243

A nice annodized aluminum profil that is intended for mounting on a wall. A LED stripe will light down in the profile and will give an indirect light.

A nice annodized aluminum profil that is intended for mounting on a wall. A LED stripe will light down in the profile and will give an indirect light.

We only have one set of this, that consists of:

- 2 x 1 meter profiles
- 2 set ends
- 4 long spring fasteners
- 2 short spring fasteners

The profile can be mounted low for lighting up the floor or high for lighting up the ceiling. For the best result, it should not be possible to see the LED stripe.

It can be glued on orit can be mounted with matching accessories.