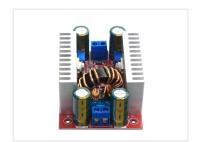

## Step up boost converter - ISA (8,5-50Vdc to IO-60V)

Extra powerful DC boost converter that can deliver up to peak 400W / 15A input current.

Extra powerful DC step up boost converter that can handle up to peak 400W / 15A input current. The connection is very simple, as there are screw terminals on the input and output, marked "In" and "Out" respectively on the printed circuit board.

The circuit board can be fastened with  $4 \times M3$  screws, or you can use our double-adhesive legs for the circuit board (3mm).