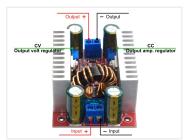

The voltage can be boosted up to 60V, and adjusted easily on the blue potentiometer marked with RV1. It is also possible to limit the current on the output, this is done on the blue potentiometer marked with RV2.

All settings should be done with the help of a multimeter.

The maximum current at the input can be briefly loaded with 15 amps, but if it is a long-term load, a maximum of 8A is recommended or it must be supplemented with stronger heat sinks.