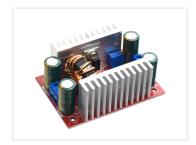

## Step up boost converter - ISA (8,5-50Vdc to IO-60V)

Extra powerful DC boost converter that can deliver up to peak 400W / 15A input current.

Extra powerful DC step up boost converter that can handle up to peak 400W / 15A input current. The connection is very simple, as there are screw terminals on the input and output, marked "In" and "Out" respectively on the printed circuit board.

The voltage can be boosted up to 60V, and adjusted easily on the blue potentiometer marked with RV1. It is also possible to limit the current on the output, this is done on the blue potentiometer marked with RV2.

All settings should be done with the help of a multimeter.

The maximum current at the input can be briefly loaded with 15 amps, but if it is a long-term load, a maximum of 8A is recommended or it must be supplemented with stronger heat sinks.

The circuit board can be fastened with  $4 \times M3$  screws, or you can use our double-adhesive legs for the circuit board (3mm).