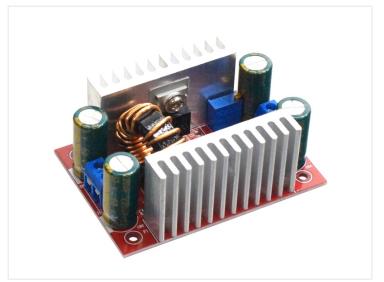

## Step up boost converter - ISA (8,5-50Vdc to IO-60V)

Extra powerful DC boost converter that can deliver up to peak 400W / 15A input current.

Extra powerful DC step up boost converter that can handle up to peak 400W / 15A input current. The connection is very simple, as there are screw terminals on the input and output, marked "In" and "Out" respectively on the printed circuit board.