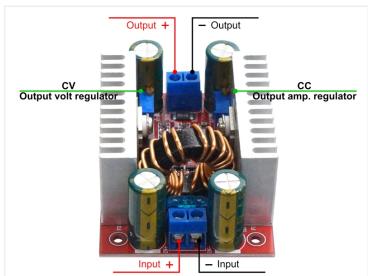

## Step up boost converter - ISA (8,5-50Vdc to IO-60V)

Extra powerful DC boost converter that can deliver up to peak 400W / 15A input current.

Extra powerful DC step up boost converter that can handle up to peak 400W / 15A input current. The connection is very simple, as there are screw terminals on the input and output, marked "In" and "Out" respectively on the printed circuit board.

The voltage can be boosted up to 60V, and adjusted easily on the blue potentiometer marked with RV1. It is also possible to limit the current on the output, this is done on the blue potentiometer marked with RV2.

All settings should be done with the help of a multimeter.

The maximum current at the input can be briefly loaded with 15 amps, but if it is a long-term load, a maximum of 8A is recommended or it must be supplemented with stronger heat sinks.