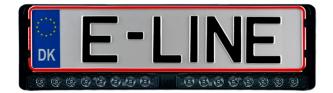

### Strands Nuuk E-line DUO licenseplate LED bar - 95W

Strands Nuuk E-line DUO license plate frame with built-in high beam bars for a discreet solution.

The Strands Nuuk E-line DUO is a license plate frame with built-in high beam bars that provide powerful long-range lighting on the road. This way, you achieve a very discreet solution and avoid drilling holes for the high beams on your car by simply replacing the current license plate frame.

The LED bar is split in the middle, so it is classified as 2 separate lights, each with its own E-approval, to meet Danish regulations requiring pairwise mounting of high beams.

The license plate frame fits license plates from Denmark, Austria, and Finland.