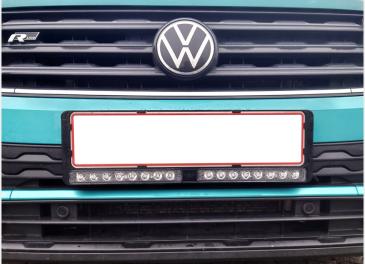

### Strands Nuuk E-line DUO licenseplate LED bar - 95W

Strands Nuuk E-line DUO license plate frame with built-in high beam bars for a discreet solution.

The Strands Nuuk E-line DUO is a license plate frame with built-in high beam bars that provide powerful long-range lighting on the road. This way, you achieve a very discreet solution and avoid drilling holes for the high beams on your car by simply replacing the current license plate frame.

The LED bar is split in the middle, so it is classified as 2 separate lights, each with its own E-approval, to meet Danish regulations requiring pairwise mounting of high beams.

The license plate frame fits license plates from Denmark, Austria, and Finland.

#### Strands Nuuk E-line DUO licenseplate LED

bar - 95W SKU 24607001 Voltage: 9-36V DC Consumption: 95W Lumen theoretical: 9200Im Lumen effective: 8793Im Reference: 2x 20 Kelvin: 5000K Operating temperature: – 40°C to +60°C 1 LUX @ m: 408 meter Buy online at: www.matronics.eu/24607001

## Product pictures