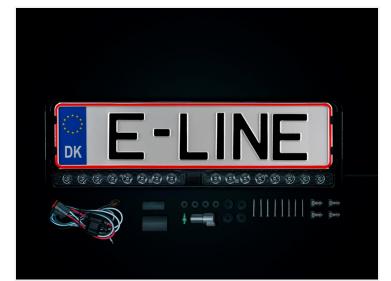

### Strands Nuuk E-line DUO licenseplate LED bar - 95W

Strands Nuuk E-line DUO license plate frame with built-in high beam bars for a discreet solution.

The Strands Nuuk E-line DUO is a license plate frame with built-in high beam bars that provide powerful long-range lighting on the road. This way, you achieve a very discreet solution and avoid drilling holes for the high beams on your car by simply replacing the current license plate frame.

The LED bar is split in the middle, so it is classified as 2 separate lights, each with its own E-approval, to meet Danish regulations requiring pairwise mounting of high beams.

The license plate frame fits license plates from Denmark, Austria, and Finland.

The total consumption is 95W, producing 9,200 theoretical lumens. Each has a reference of 20, giving a total reference value of 40.

Included are mounting brackets and a pre-attached 3-pole DT wiring harness with a corresponding counterpart, making installation very simple. There is a built-in work relay in the LED bar, so you only need to connect as shown below: