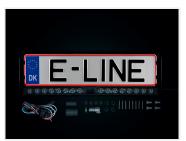

### Strands Nuuk E-line DUO licenseplate LED bar - 95W

Strands Nuuk E-line DUO license plate frame with built-in high beam bars for a discreet solution.

The Strands Nuuk E-line DUO is a license plate frame with built-in high beam bars that provide powerful long-range lighting on the road. This way, you achieve a very discreet solution and avoid drilling holes for the high beams on your car by simply replacing the current license plate frame.

The LED bar is split in the middle, so it is classified as 2 separate lights, each with its own E-approval, to meet Danish regulations requiring pairwise mounting of high beams.

The license plate frame fits license plates from Denmark, Austria, and Finland.

The total consumption is 95W, producing 9,200 theoretical lumens. Each has a reference of 20, giving a total reference value of 40.

Included are mounting brackets and a pre-attached 3-pole DT wiring harness with a corresponding counterpart, making installation very simple. There is a built-in work relay in the LED bar, so you only need to connect as shown below: