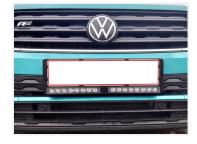

### Strands Nuuk E-line DUO licenseplate LED bar - 95W

Strands Nuuk E-line DUO license plate frame with built-in high beam bars for a discreet solution.

The Strands Nuuk E-line DUO is a license plate frame with built-in high beam bars that provide powerful long-range lighting on the road. This way, you achieve a very discreet solution and avoid drilling holes for the high beams on your car by simply replacing the current license plate frame.