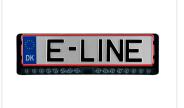

### Strands Nuuk E-line DUO licenseplate LED bar - 95W

Strands Nuuk E-line DUO license plate frame with built-in high beam bars for a discreet solution.

The Strands Nuuk E-line DUO is a license plate frame with built-in high beam bars that provide powerful long-range lighting on the road. This way, you achieve a very discreet solution and avoid drilling holes for the high beams on your car by simply replacing the current license plate frame.

The LED bar is split in the middle, so it is classified as 2 separate lights, each with its own E-approval, to meet Danish regulations requiring pairwise mounting of high beams.

The license plate frame fits license plates from Denmark, Austria, and Finland.