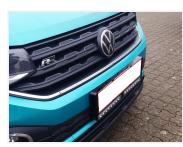

### Strands Nuuk E-line DUO licenseplate LED bar - 95W

Strands Nuuk E-line DUO license plate frame with built-in high beam bars for a discreet solution.

The Strands Nuuk E-line DUO is a license plate frame with built-in high beam bars that provide powerful long-range lighting on the road. This way, you achieve a very discreet solution and avoid drilling holes for the high beams on your car by simply replacing the current license plate frame.