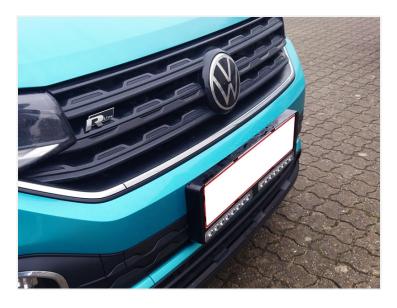

### Strands Nuuk E-line DUO licenseplate LED bar - 95W

Strands Nuuk E-line DUO license plate frame with built-in high beam bars for a discreet solution.

The Strands Nuuk E-line DUO is a license plate frame with built-in high beam bars that provide powerful long-range lighting on the road. This way, you achieve a very discreet solution and avoid drilling holes for the high beams on your car by simply replacing the current license plate frame.