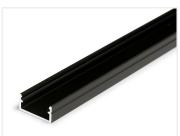

The profile has a very low height and with the hidden mounting clips, you get a

The profiles are available as silver anodized or black anodized in 1-meter, 2meter, or 3-meter lengths. The fronts are click fronts that can easily be clicked into the profiles when you have mounted the LED strips and the end caps. Available in white / opal or black.