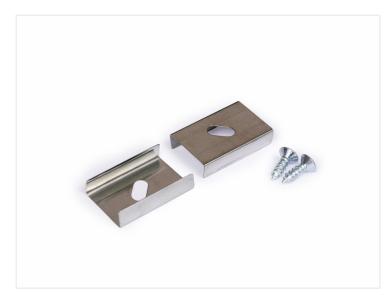

The profile fits 8mm, 10mm, and 12mm LED stripes.

A complete set contains a profile, plastic end caps, plastic front, 2 mounting clips for the 1-meter set, 4 mounting clips for the 2-meter set, and 6 mounting clips for the 3-meter set. Silver mounting clips for anodized profiles and black mounting clips for black profiles.