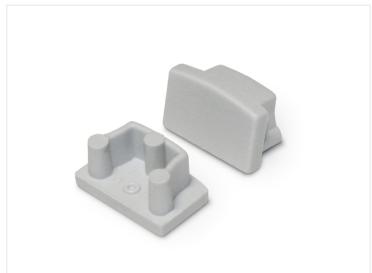

The profile fits 8mm, 10mm, and 12mm LED stripes.

A complete set contains a profile, plastic end caps, plastic front, 2 mounting clips for the 1-meter set, 4 mounting clips for the 2-meter set, and 6 mounting clips for the 3-meter set. Silver mounting clips for anodized profiles and black mounting clips for black profiles.