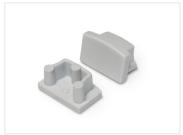

The profile fits 8mm, 10mm, and 12mm LED stripes.

A complete set contains a profile, plastic end caps, plastic front, 2 mounting clips for the 1-meter set, 4 mounting clips for the 2-meter set, and 6 mounting clips for the 3-meter set. Silver mounting clips for anodized profiles and black mounting clips for black profiles.