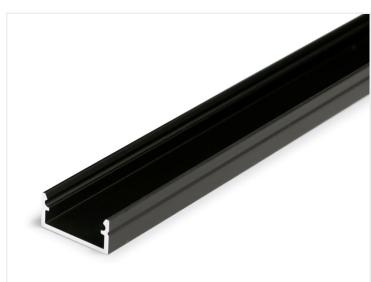

The profile has a very low height and with the hidden mounting clips, you get a

The profiles are available as silver anodized or black anodized in 1-meter, 2meter, or 3-meter lengths. The fronts are click fronts that can easily be clicked into the profiles when you have mounted the LED strips and the end caps. Available in white / opal or black.