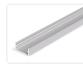

## Topmet Begton 12 LED profil

U-profile in aluminum, intended for LED stripes - perfect for acoustic panels. The very low height with the hidden mounting clips creates a nice look.

Begton 12 is an U-profile in aluminum, that is intended for LED stripes. The profile fits perfectly in between the wooden strips on most acoustic panels. profile with a nice look.

The profile has a very low height and with the hidden mounting clips, you get a

The profiles are available as silver anodized or black anodized in 1-meter, 2meter, or 3-meter lengths. The fronts are click fronts that can easily be clicked into the profiles when you have mounted the LED strips and the end caps. Available in white / opal or black.