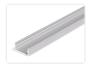

## Topmet Begton 12 LED profil

U-profile in aluminum, intended for LED stripes - perfect for acoustic panels. The very low height with the hidden mounting clips creates a nice look.

Begton 12 is an U-profile in aluminum, that is intended for LED stripes. The profile fits perfectly in between the wooden strips on most acoustic panels. profile with a nice look.

The profile has a very low height and with the hidden mounting clips, you get a

The profiles are available as silver anodized or black anodized in 1-meter, 2meter, or 3-meter lengths. The fronts are click fronts that can easily be clicked into the profiles when you have mounted the LED strips and the end caps. Available in white / opal or black.