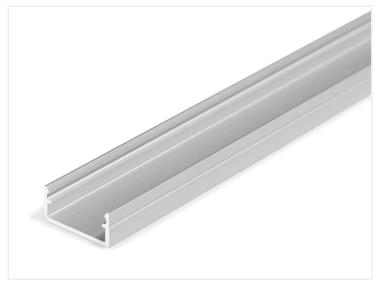

## Topmet Begton 12 LED profil

U-profile in aluminum, intended for LED stripes - perfect for acoustic panels. The very low height with the hidden mounting clips creates a nice look.

Begton 12 is an U-profile in aluminum, that is intended for LED stripes. The profile fits perfectly in between the wooden strips on most acoustic panels. profile with a nice look.

The profile has a very low height and with the hidden mounting clips, you get a

The profiles are available as silver anodized or black anodized in 1-meter, 2meter, or 3-meter lengths. The fronts are click fronts that can easily be clicked into the profiles when you have mounted the LED strips and the end caps. Available in white / opal or black.

The profile fits 8mm, 10mm, and 12mm LED stripes.

A complete set contains a profile, plastic end caps, plastic front, 2 mounting clips for the 1-meter set, 4 mounting clips for the 2-meter set, and 6 mounting clips for the 3-meter set. Silver mounting clips for anodized profiles and black mounting clips for black profiles.