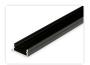

## Topmet Begton 12 LED profil

U-profile in aluminum, intended for LED stripes - perfect for acoustic panels. The very low height with the hidden mounting clips creates a nice look.

Begton 12 is an U-profile in aluminum, that is intended for LED stripes. The profile fits perfectly in between the wooden strips on most acoustic panels. profile with a nice look.

The profile has a very low height and with the hidden mounting clips, you get a

The profiles are available as silver anodized or black anodized in 1-meter, 2meter, or 3-meter lengths. The fronts are click fronts that can easily be clicked into the profiles when you have mounted the LED strips and the end caps. Available in white / opal or black.