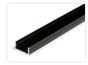

## Topmet Begton 12 LED profil

U-profile in aluminum, intended for LED stripes - perfect for acoustic panels. The very low height with the hidden mounting clips creates a nice look.

Begton 12 is an U-profile in aluminum, that is intended for LED stripes. The profile fits perfectly in between the wooden strips on most acoustic panels. profile with a nice look.

The profile has a very low height and with the hidden mounting clips, you get a

The profiles are available as silver anodized or black anodized in 1-meter, 2meter, or 3-meter lengths. The fronts are click fronts that can easily be clicked into the profiles when you have mounted the LED strips and the end caps. Available in white / opal or black.