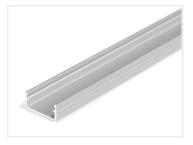

## Topmet Begton 12 LED profil

U-profile in aluminum, intended for LED stripes - perfect for acoustic panels. The very low height with the hidden mounting clips creates a nice look.

Begton 12 is an U-profile in aluminum, that is intended for LED stripes. The profile fits perfectly in between the wooden strips on most acoustic panels. profile with a nice look.

The profile has a very low height and with the hidden mounting clips, you get a

The profiles are available as silver anodized or black anodized in 1-meter, 2meter, or 3-meter lengths. The fronts are click fronts that can easily be clicked into the profiles when you have mounted the LED strips and the end caps. Available in white / opal or black.

The profile fits 8mm, 10mm, and 12mm LED stripes.

A complete set contains a profile, plastic end caps, plastic front, 2 mounting clips for the 1-meter set, 4 mounting clips for the 2-meter set, and 6 mounting clips for the 3-meter set. Silver mounting clips for anodized profiles and black mounting clips for black profiles.