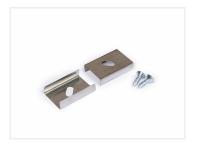

The profile fits 8mm, 10mm, and 12mm LED stripes.

A complete set contains a profile, plastic end caps, plastic front, 2 mounting clips for the 1-meter set, 4 mounting clips for the 2-meter set, and 6 mounting clips for the 3-meter set. Silver mounting clips for anodized profiles and black mounting clips for black profiles.