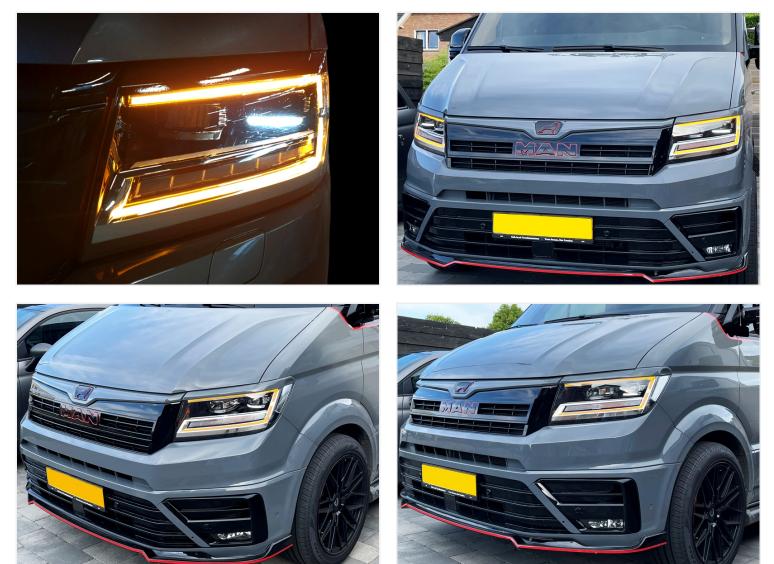

## MAN TGE / VW Crafter LED DRL conversion kit (2020+)

Complete conversion kit for MAN TGE / VW Crafter, to replace the cold white LED DRL with yellow/orange light. Simple to replace.

Complete conversion kit for MAN TGE / VW Crafter with LED headlights from 2020+, to replace the cold white LED DRL with yellow/orange light. The 10 bright high power LEDs create an equivalent brightness to the original.

Notice that this set only replaces the top and bottom line, the short in the middle cannot be replaced, and will stay white. Thermal paste is included in the kit.

Please note that the light sources are not e-approved.