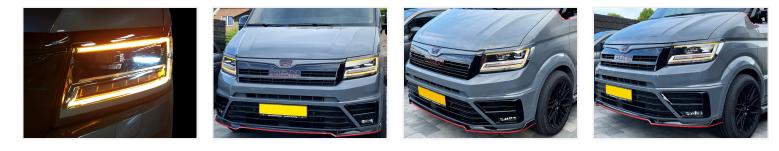

## MAN TGE / VW Crafter LED DRL conversion kit (2020+)

Complete conversion kit for MAN TGE / VW Crafter, to replace the cold white LED DRL with yellow/orange light. Simple to replace.

Complete conversion kit for MAN TGE / VW Crafter with LED headlights from 2020+, to replace the cold white LED DRL with yellow/orange light. The 10 bright high power LEDs create an equivalent brightness to the original.

Notice that this set only replaces the top and bottom line, the short in the middle cannot be replaced, and will stay white. Thermal paste is included in the kit.

Please note that the light sources are not e-approved.