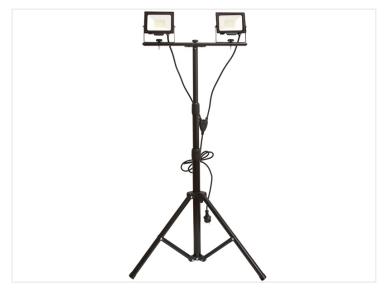

## Avide LED Floodlight 2x3OW on tripod

2x30W LED floodlights from Avide on a foldable tripod. They are each equivalent to 260W halogen lamps.

2x30W LED floodlights from Avide on a foldable tripod. The height can be adjusted by using the 2 grips that are placed on the rod. Min. height is 625mm and max. is 1600mm. The legs can be folded for easy transport.

The light from the powerful LEDs has a neutral white light, 4000K and the large reflector has a 120 degree light-scattering. They are each equivalent to 327W halogen lamps.

The floodlights are connected with a Y-cable / connector cable with 230V plug.