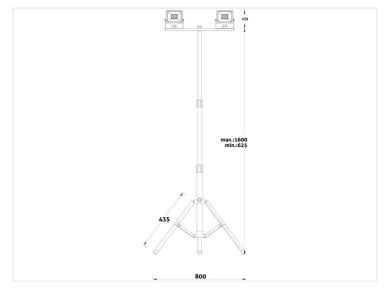

## Avide LED Floodlight 2x3OW on tripod

2x30W LED floodlights from Avide on a foldable tripod. They are each equivalent to 260W halogen lamps.

2x30W LED floodlights from Avide on a foldable tripod. The height can be adjusted by using the 2 grips that are placed on the rod. Min. height is 625mm and max. is 1600mm. The legs can be folded for easy transport.