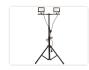

## Avide LED Floodlight 2x3OW on tripod

2x30W LED floodlights from Avide on a foldable tripod. They are each equivalent to 260W halogen lamps.

2x30W LED floodlights from Avide on a foldable tripod. The height can be adjusted by using the 2 grips that are placed on the rod. Min. height is 625mm and max. is 1600mm. The legs can be folded for easy transport.

The light from the powerful LEDs has a neutral white light, 4000K and the large reflector has a 120 degree light-scattering. They are each equivalent to 327W halogen lamps.

The floodlights are connected with a Y-cable / connector cable with 230V plug.