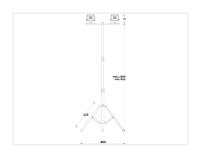

## Avide LED Floodlight 2x3OW on tripod

2x30W LED floodlights from Avide on a foldable tripod. They are each equivalent to 260W halogen lamps.

2x30W LED floodlights from Avide on a foldable tripod. The height can be adjusted by using the 2 grips that are placed on the rod. Min. height is 625mm and max. is 1600mm. The legs can be folded for easy transport.