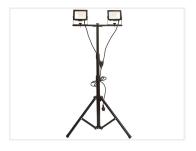

## Avide LED Floodlight 2x3OW on tripod

2x30W LED floodlights from Avide on a foldable tripod. They are each equivalent to 260W halogen lamps.

2x30W LED floodlights from Avide on a foldable tripod. The height can be adjusted by using the 2 grips that are placed on the rod. Min. height is 625mm and max. is 1600mm. The legs can be folded for easy transport.

The light from the powerful LEDs has a neutral white light, 4000K and the large reflector has a 120 degree light-scattering. They are each equivalent to 327W halogen lamps.

The floodlights are connected with a Y-cable / connector cable with 230V plug.