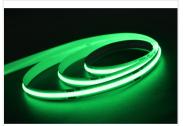

## COB LED stripes, RGB, 50cm - 12V

RGB COB LED strip gives you a very even light output and you can make a ton of colors with the basic colours red, green, and blue.

Super powerful COB RGB LED light strips. COB light strips are known for providing a very even light that is comparable with neon tubes. The strip is produced with 840 chips/leds per meter, which means that you have to be very close to the light before you can sense the "dots" in the LED tape.

With the RGB strip you can make a ton of colors with the basic colors red, green, and blue. In fact, you can make all colors of the rainbow. LED stripes must be connected to an RGB Controller to take advantage of all features.