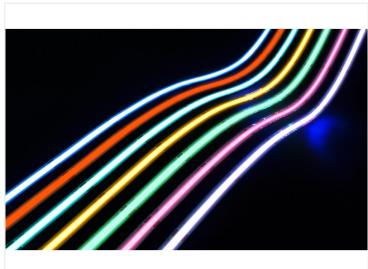

With the RGB strip you can make a ton of colors with the basic colors red, green, and blue. In fact, you can make all colors of the rainbow. LED stripes must be connected to an RGB Controller to take advantage of all features.