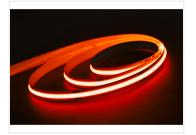

## COB LED stripes, RGB, 50cm - 12V

RGB COB LED strip gives you a very even light output and you can make a ton of colors with the basic colours red, green, and blue.

Super powerful COB RGB LED light strips. COB light strips are known for providing a very even light that is comparable with neon tubes. The strip is produced with 840 chips/leds per meter, which means that you have to be very close to the light before you can sense the "dots" in the LED tape.

With the RGB strip you can make a ton of colors with the basic colors red, green, and blue. In fact, you can make all colors of the rainbow. LED stripes must be connected to an RGB Controller to take advantage of all features.