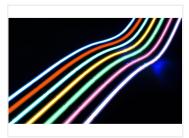

With the RGB strip you can make a ton of colors with the basic colors red, green, and blue. In fact, you can make all colors of the rainbow. LED stripes must be connected to an RGB Controller to take advantage of all features.