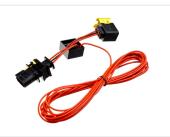

## Connection

The adapter is easily put in the harness, and the 5m red wire just needs to be connected to positionlight, optionally you can use a switch for manual activation.

Volvo FH 2021+ Adapter cable for position light in fog lights SKU 249131 Buy online at: www.matronics.eu/249131