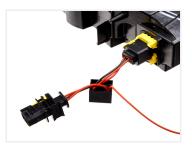

## Connection

The adapter is easily put in the harness, and the 5m red wire just needs to be connected to positionlight, optionally you can use a switch for manual activation.

Volvo FH 2021+ Adapter cable for position light in fog lights SKU 249131 Buy online at: www.matronics.eu/249131