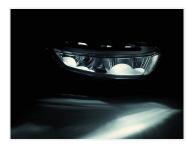

## Volvo FH 2021+ Adapter cable for position light in fog lights

Adapter that is put in between the original connector and foglight. Turns on the foglight on low beam, when it is usually turned off.

Position light adapter that is put in between the original connector and the foglight on Volvo FH +2021. It makes it possible to turn on the foglight on low beam, when it is usually turned off, and in this way functions as addition position lights.

The fog light has two chambers, and both are lit up with low brightness white light (fog light and curve light). Both functions will work as usual, with the same standard brightness when activated.