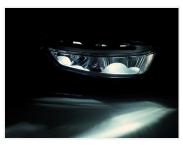

## Volvo FH 2021+ Adapter cable for position light in fog lights

Adapter that is put in between the original connector and foglight. Turns on the foglight on low beam, when it is usually turned off.

Position light adapter that is put in between the original connector and the foglight on Volvo FH +2021. It makes it possible to turn on the foglight on low beam, when it is usually turned off, and in this way functions as addition position lights.

The fog light has two chambers, and both are lit up with low brightness white light (fog light and curve light). Both functions will work as usual, with the same standard brightness when activated.