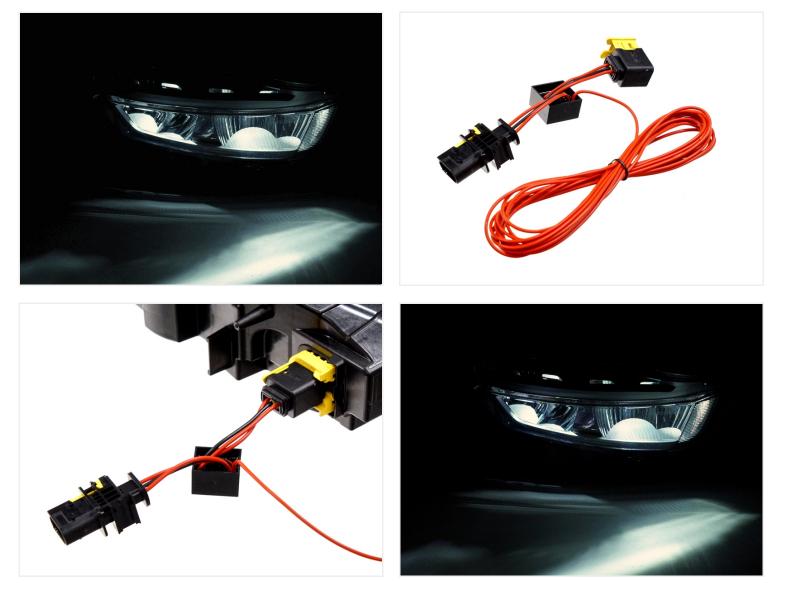

## Volvo FH 2021+ Adapter cable for position light in fog lights

Adapter that is put in between the original connector and foglight. Turns on the foglight on low beam, when it is usually turned off.

Position light adapter that is put in between the original connector and the foglight on Volvo FH +2021. It makes it possible to turn on the foglight on low beam, when it is usually turned off, and in this way functions as addition position lights.

The fog light has two chambers, and both are lit up with low brightness white light (fog light and curve light). Both functions will work as usual, with the same standard brightness when activated.

## Connection

The adapter is easily put in the harness, and the 5m red wire just needs to be connected to positionlight, optionally you can use a switch for manual activation.

Volvo FH 2021+ Adapter cable for position light in fog lights SKU 249131 Buy online at: www.matronics.eu/249131