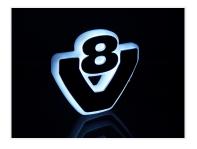

# Lightbase for large Scania V8 sign, IP65

LED lightbase for the large Scania V8 emblem, that is 123mm wide. Completely waterproof. Multiple options.

LED lightbase for the large Scania V8 emblem, that is 123mm wide. The base gives you a nice Neon-outline around the emblem, that is visible both day and night. The base is available with various colors.

### **Specifications**

Voltage 24V-30V DC

LEDs 69 Current 0,3A

Power <u>7W</u>

**Lightbase, Dual Color Yellow / Xenon White**SKU 240874-AMCW
Dimensions: 114 x 132mm

**Lightbase, Dual Color Yellow / Warm white** SKU 240874-AMWW Dimensions: 114 x 132mm