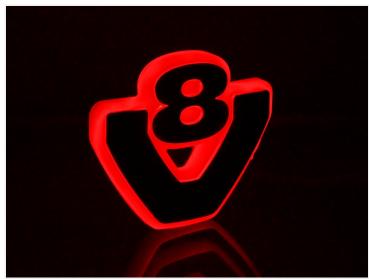

# Lightbase for large Scania V8 sign, IP65

LED lightbase for the large Scania V8 emblem, that is 123mm wide. Completely waterproof. Multiple options.

LED lightbase for the large Scania V8 emblem, that is 123mm wide. The base gives you a nice Neon-outline around the emblem, that is visible both day and night. The base is available with various colors.

**Accessories, Original sign without light** SKU 240874

**Lightbase, Dual Color Yellow / Red** SKU 240874-AMRD Dimensions: 114 x 132mm

**Lightbase, Dual Color Red / Xenon white** SKU 240874-CWRD Dimensions: 114 x 132mm