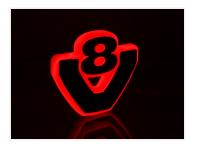

# Lightbase for large Scania V8 sign, IP65

LED lightbase for the large Scania V8 emblem, that is 123mm wide. Completely waterproof. Multiple options.

LED lightbase for the large Scania V8 emblem, that is 123mm wide. The base gives you a nice Neon-outline around the emblem, that is visible both day and night. The base is available with various colors.

**Accessories, Original sign without light** SKU 240874

**Lightbase, Dual Color Yellow / Red** SKU 240874-AMRD Dimensions: 114 x 132mm

**Lightbase, Dual Color Red / Xenon white** SKU 240874-CWRD Dimensions: 114 x 132mm