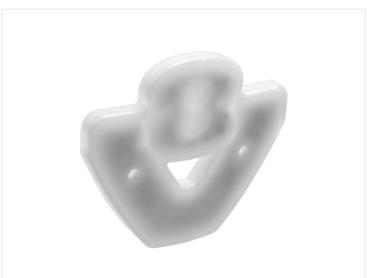

# Lightbase for large Scania V8 sign, IP65

LED lightbase for the large Scania V8 emblem, that is 123mm wide. Completely waterproof. Multiple options.

LED lightbase for the large Scania V8 emblem, that is 123mm wide. The base gives you a nice Neon-outline around the emblem, that is visible both day and night. The base is available with various colors.

#### Mounting

The base is fastened with  $2 \times M5$  bolts, where after the original emblem is gluen on top. You only need holes for the bolts and for the wire, then the base is connected to power.