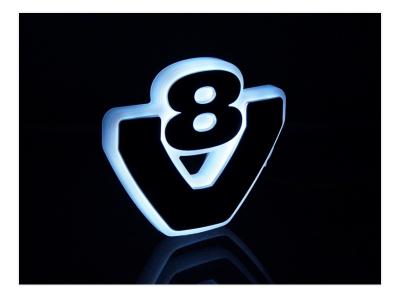

# Lightbase for large Scania V8 sign, IP65

LED lightbase for the large Scania V8 emblem, that is 123mm wide. Completely waterproof. Multiple options.

LED lightbase for the large Scania V8 emblem, that is 123mm wide. The base gives you a nice Neon-outline around the emblem, that is visible both day and night. The base is available with various colors.

### **Specifications**

Voltage 24V-30V DC

LEDs 69 Current 0,3A

Power <u>7W</u>

**Lightbase, Dual Color Yellow / Xenon White**SKU 240874-AMCW
Dimensions: 114 x 132mm

**Lightbase, Dual Color Yellow / Warm white** SKU 240874-AMWW Dimensions: 114 x 132mm