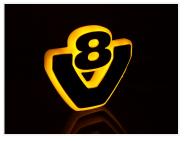

# Lightbase for large Scania V8 sign, IP65

LED lightbase for the large Scania V8 emblem, that is 123mm wide. Completely waterproof. Multiple options.

LED lightbase for the large Scania V8 emblem, that is 123mm wide. The base gives you a nice Neon-outline around the emblem, that is visible both day and night. The base is available with various colors.

**Accessories, Original sign without light** SKU 240874

**Lightbase, Dual Color Yellow / Red** SKU 240874-AMRD Dimensions: 114 x 132mm

**Lightbase, Dual Color Red / Xenon white** SKU 240874-CWRD Dimensions: 114 x 132mm