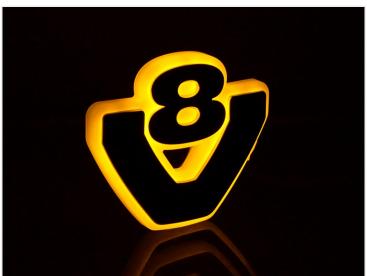

# Lightbase for large Scania V8 sign, IP65

LED lightbase for the large Scania V8 emblem, that is 123mm wide. Completely waterproof. Multiple options.

LED lightbase for the large Scania V8 emblem, that is 123mm wide. The base gives you a nice Neon-outline around the emblem, that is visible both day and night. The base is available with various colors.

### **Specifications**

Voltage 24V-30V DC

LEDs 69 Current 0,3A

Power <u>7W</u>

**Lightbase, Dual Color Yellow / Xenon White**SKU 240874-AMCW
Dimensions: 114 x 132mm

**Lightbase, Dual Color Yellow / Warm white** SKU 240874-AMWW Dimensions: 114 x 132mm

**Accessories, Original sign without light** SKU 240874

**Lightbase, Dual Color Yellow / Red** SKU 240874-AMRD Dimensions: 114 x 132mm

**Lightbase, Dual Color Red / Xenon white** SKU 240874-CWRD Dimensions: 114 x 132mm