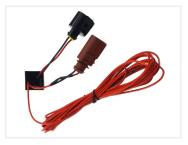

## Volvo FH 2012-2020 Adapter for positionlights in indicators

Adapter for the indicators above the headlights. Turns the indicators on with a low brightness, so they work as position lights.

Simple adapter for the indicators above the headlights. Inserted between the original wire harness and the lamp, the last wire is connection to position lights.

The adapter turns on the indicator on low brightness when powered, and thus makes the indicator work as a position light. When you turn on the indicators, it goes up to full brightness as usual.

Original connectors are used on the adapter, so there are no changes needed on the original harness. You only have to connect the position light wire, which is 5m long.