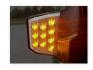

## Volvo FH 2012-2020 Adapter for positionlights in indicators

Adapter for the indicators above the headlights. Turns the indicators on with a low brightness, so they work as position lights.

Simple adapter for the indicators above the headlights. Inserted between the original wire harness and the lamp, the last wire is connection to position lights.

The adapter turns on the indicator on low brightness when powered, and thus makes the indicator work as a position light. When you turn on the indicators, it goes up to full brightness as usual.

Original connectors are used on the adapter, so there are no changes needed on the original harness. You only have to connect the position light wire, which is 5m long.

Notice that the indicators are not approved as marker lights.

Buy online at: www.matronics.eu/249140

Volvo FH 2012-2020 Adapter for positionlights in indicators
SKU 249140