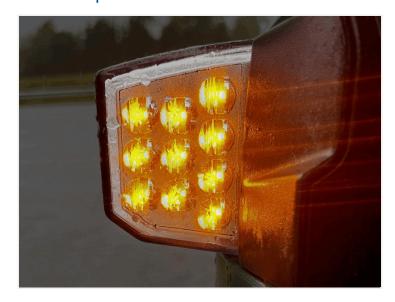

## Volvo FH 2012-2020 Adapter for positionlights in indicators

Adapter for the indicators above the headlights. Turns the indicators on with a low brightness, so they work as position lights.

Simple adapter for the indicators above the headlights. Inserted between the original wire harness and the lamp, the last wire is connection to position lights.

The adapter turns on the indicator on low brightness when powered, and thus makes the indicator work as a position light. When you turn on the indicators, it goes up to full brightness as usual.

Original connectors are used on the adapter, so there are no changes needed on the original harness. You only have to connect the position light wire, which is 5m long.