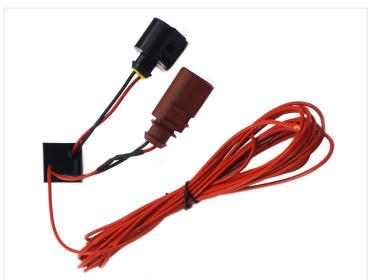

## Volvo FH 2012-2020 Adapter for positionlights in indicators

Adapter for the indicators above the headlights. Turns the indicators on with a low brightness, so they work as position lights.

Simple adapter for the indicators above the headlights. Inserted between the original wire harness and the lamp, the last wire is connection to position lights.

The adapter turns on the indicator on low brightness when powered, and thus makes the indicator work as a position light. When you turn on the indicators, it goes up to full brightness as usual.

Original connectors are used on the adapter, so there are no changes needed on the original harness. You only have to connect the position light wire, which is 5m long.