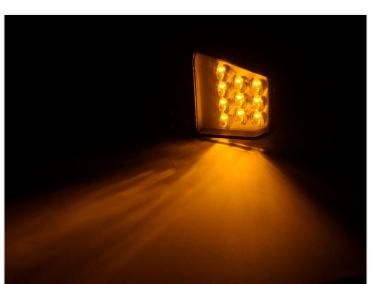

The adapter turns on the indicator on low brightness when powered, and thus makes the indicator work as a position light. When you turn on the indicators, it goes up to full brightness as usual.

Original connectors are used on the adapter, so there are no changes needed on the original harness. You only have to connect the position light wire, which is 5m long.

Notice that the indicators are not approved as marker lights.

Buy online at: www.matronics.eu/249140

Volvo FH 2012-2020 Adapter for positionlights in indicators
SKU 249140