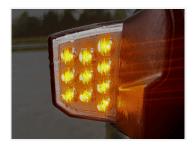

## Volvo FH 2012-2020 Adapter for positionlights in indicators

Adapter for the indicators above the headlights. Turns the indicators on with a low brightness, so they work as position lights.

Simple adapter for the indicators above the headlights. Inserted between the original wire harness and the lamp, the last wire is connection to position lights.

The adapter turns on the indicator on low brightness when powered, and thus makes the indicator work as a position light. When you turn on the indicators, it goes up to full brightness as usual.

Original connectors are used on the adapter, so there are no changes needed on the original harness. You only have to connect the position light wire, which is 5m long.

Notice that the indicators are not approved as marker lights.

Buy online at: www.matronics.eu/249140

Volvo FH 2012-2020 Adapter for positionlights in indicators
SKU 249140