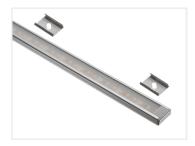

## Matronics Interior Lightbar (Anodiseret) (Anodized), 300cm - 24V 45,0W - Blue - Clearance 226

Completely assembled Matronics Interior Lightbar (Anodiseret) (Anodized) 300cm length, with 24V Blue LED strip.

Completely assembled Matronics Interior Lightbar (Anodiseret) (Anodized) 300cm length, with 24V Blue LED strip.

You can find more description about this product on the product page.

Note that this product is a clearance sale. We only have 1 profile(s) in stock. We might be able to make more, but the price will be higher. Contact us if you have questions.

Data: Length: 300cm Watt: 45,0 Watt Color: Blue Beam: 120 grader Light output: 900 lumen Voltage: 24V

Matronics Interior Lightbar (Anodiseret) (Anodized), 300cm - 24V 45,0W - Blue -Clearance 226 SKU 970000 Buy online at: www.matronics.eu/970000