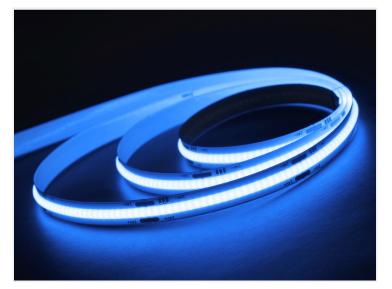

## Matronics Interior Lightbar (Anodiseret) (Anodized), 300cm - 24V 45,0W - Blue - Clearance 226

Completely assembled Matronics Interior Lightbar (Anodiseret) (Anodized) 300cm length, with 24V Blue LED strip.

Completely assembled Matronics Interior Lightbar (Anodiseret) (Anodized) 300cm length, with 24V Blue LED strip.

You can find more description about this product on the product page.

Note that this product is a clearance sale. We only have 1 profile(s) in stock. We might be able to make more, but the price will be higher. Contact us if you have questions.

Data: Length: 300cm Watt: 45,0 Watt Color: Blue Beam: 120 grader Light output: 900 lumen Voltage: 24V

Matronics Interior Lightbar (Anodiseret) (Anodized), 300cm - 24V 45,0W - Blue -Clearance 226 SKU 970000 Buy online at: www.matronics.eu/970000