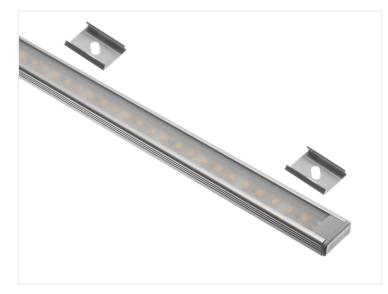

## Matronics Interior Lightbar (Anodiseret) (Anodized), 300cm - 24V 45,0W - Blue - Clearance 226

Completely assembled Matronics Interior Lightbar (Anodiseret) (Anodized) 300cm length, with 24V Blue LED strip.

Completely assembled Matronics Interior Lightbar (Anodiseret) (Anodized) 300cm length, with 24V Blue LED strip.

You can find more description about this product on the product page.

Note that this product is a clearance sale. We only have 1 profile(s) in stock. We might be able to make more, but the price will be higher. Contact us if you have questions.

Data: Length: 300cm Watt: 45,0 Watt Color: Blue Beam: 120 grader Light output: 900 lumen Voltage: 24V

Matronics Interior Lightbar (Anodiseret) (Anodized), 300cm - 24V 45,0W - Blue -Clearance 226 SKU 970000 Buy online at: www.matronics.eu/970000