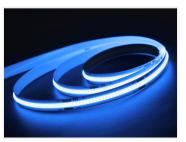

## Matronics Interior Lightbar (Anodiseret) (Anodized), 300cm - 24V 45,0W - Blue - Clearance 226

Completely assembled Matronics Interior Lightbar (Anodiseret) (Anodized) 300cm length, with 24V Blue LED strip.

Completely assembled Matronics Interior Lightbar (Anodiseret) (Anodized) 300cm length, with 24V Blue LED strip.

You can find more description about this product on the product page.

Note that this product is a clearance sale. We only have 1 profile(s) in stock. We might be able to make more, but the price will be higher. Contact us if you have questions.

Data: Length: 300cm Watt: 45,0 Watt Color: Blue Beam: 120 grader Light output: 900 lumen Voltage: 24V

Matronics Interior Lightbar (Anodiseret) (Anodized), 300cm - 24V 45,0W - Blue -Clearance 226 SKU 970000 Buy online at: www.matronics.eu/970000