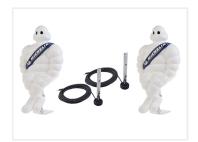

## Michelin Man / Mascot 40cm incl. additional position light - Kit

Complete kit with 2 Michelin men and additional position light. Choose between dual color or dual color + strobe.

Save money on a complete set of Michelin men and additional position light. A complete kit containing 2 pcs. official Michelin men on 40 cm with supplied additional position light. You can choose between 2 kits with either dual color or dual color + strobe respectively.

Powerful LED emitters for additional position light in the original big/large Michelin Man / Mascot / Bidendum on 40cm. Available in multiple colors, with and without strobe. The set is only available in 24V.