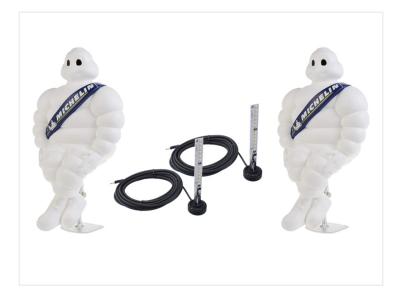

## Michelin Man / Mascot 40cm incl. additional position light - Kit

Complete kit with 2 Michelin men and additional position light. Choose between dual color or dual color + strobe.

Save money on a complete set of Michelin men and additional position light. A complete kit containing 2 pcs. official Michelin men on 40 cm with supplied additional position light. You can choose between 2 kits with either dual color or dual color + strobe respectively.

#### Mounting

- Disassemble the bracket on the bottom of the man
- Drill a 20mm hole in the middle of the 3 bolts. See the drawing under pictures.
- Mount the big black sealing over the emitter
- Place the emitter in the hole you just drilled.
- The bracket is then placed over the end of the emitter.
- Use the supplied spacers and bolts to fasten the bracket.