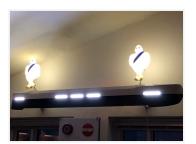

Powerful LED emitters for additional position light in the original big/large Michelin Man / Mascot / Bidendum on 40cm. Available in multiple colors, with and without strobe. The set is only available in 24V.

#### Dual color

There is 3 meter cable on each board. There is one minus and two plus-wires. You should never have both colors turned on, so you need to use a toggle switch to change between the colors.

#### Dual color + flash

Standard strobecolor is yellow, but it can be customized to eg. blue or white for special purpose vehicles.

There is 6 meter cable on the emitter with M8 connectors, that can be connected to the included controller. The controller manages the two colors, and automatically turn them off when you enable the strobe light. The controller itself has 3 meter wire. The cable has 4 wires: