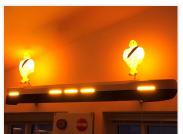

Powerful LED emitters for additional position light in the original big/large Michelin Man / Mascot / Bidendum on 40cm. Available in multiple colors, with and without strobe. The set is only available in 24V.

#### Dual color + flash

Standard strobecolor is yellow, but it can be customized to eg. blue or white for special purpose vehicles.

There is 6 meter cable on the emitter with M8 connectors, that can be connected to the included controller. The controller manages the two colors, and automatically turn them off when you enable the strobe light. The controller itself has 3 meter wire. The cable has 4 wires: