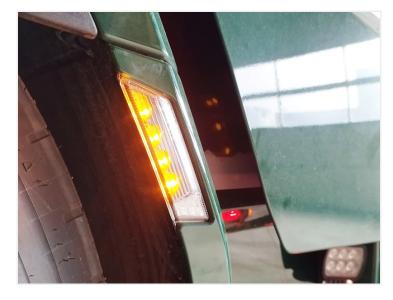

## adapter cable for positionlight in indicators for DAF 2021+

Simple adapter, so that you can use the indicators on the side of the cabin, as a position light. Extra wire is connected to position light.

Simple adapter, so that you can use the indicators on the side of the cabin, as a position light. The brightness will be dimmed compared to the indicator light. The indicator will work as usual with its high brightness, and it is still highly visible due to the difference in brightness.