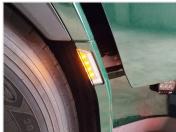

## adapter cable for positionlight in indicators for DAF 2021+

Simple adapter, so that you can use the indicators on the side of the cabin, as a position light. Extra wire is connected to position light.

Simple adapter, so that you can use the indicators on the side of the cabin, as a position light. The brightness will be dimmed compared to the indicator light. The indicator will work as usual with its high brightness, and it is still highly visible due to the difference in brightness.