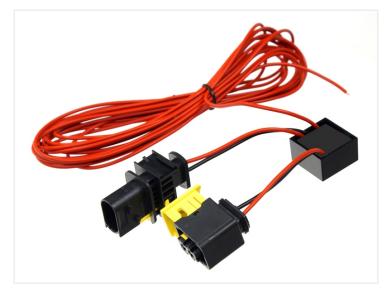

Original connectors are used on the input and output, you simply connect it to the original wire harness and the lamp. The extra wire is connected directly to position light. This makes it very easy to mount.

The controller in the black box is potted and waterproof. This adapter fits both Scania 2016+ and DAF 2021+ models.

Buy online at:

www.matronics.eu/249200

adapter cable for positionlight in indicators for DAF 2021+
SKU 249200