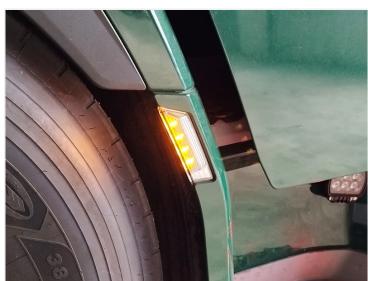

## adapter cable for positionlight in indicators for DAF 2021+

Simple adapter, so that you can use the indicators on the side of the cabin, as a position light. Extra wire is connected to position light.

Simple adapter, so that you can use the indicators on the side of the cabin, as a position light. The brightness will be dimmed compared to the indicator light. The indicator will work as usual with its high brightness, and it is still highly visible due to the difference in brightness.