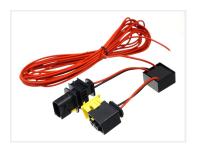

Original connectors are used on the input and output, you simply connect it to the original wire harness and the lamp. The extra wire is connected directly to position light. This makes it very easy to mount.

The controller in the black box is potted and waterproof. This adapter fits both Scania 2016+ and DAF 2021+ models.

Buy online at:

www.matronics.eu/249200

adapter cable for positionlight in indicators for DAF 2021+
SKU 249200