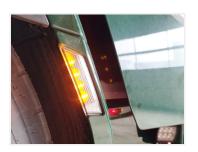

## adapter cable for positionlight in indicators for DAF 2021+

Simple adapter, so that you can use the indicators on the side of the cabin, as a position light. Extra wire is connected to position light.

Simple adapter, so that you can use the indicators on the side of the cabin, as a position light. The brightness will be dimmed compared to the indicator light. The indicator will work as usual with its high brightness, and it is still highly visible due to the difference in brightness.