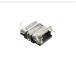

#### Connector

A connector to link two strips together at the solder points and join them into one.

It's necessary to remove the paper on the tape on the back of the strips. Ensure the two metal clips align with the solder pads on the strips.