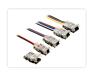

### Wire to Strip

Avoid soldering the wire onto the strip with this simple yet effective wire to strip connector. Connect with the option to attach wires (+ / -) as desired. Connection cables must be ordered separately.

Connection cables must be ordered separately. The plugs are typically too large to be used with aluminum profiles!!

Choose between clip-on connections suitable for single-color, RGB, RGBW, and RGB+CCT LED strips. Connections are available in various widths, so ensure the desired connection fits the width of the strip you wish to connect them to.