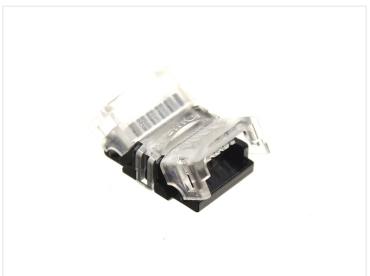

#### Connector

A connector to link two strips together at the solder points and join them into one.

It's necessary to remove the paper on the tape on the back of the strips. Ensure the two metal clips align with the solder pads on the strips.