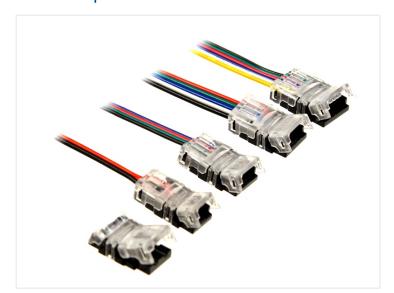

## Easy connector for light strips

Various connectors for light strips for single color, RGB, and RGB+white respectively. A simple alternative to soldering.

Note - suitable only for LED strips with 30, 60, and 120 LEDs per meter.

Connection cables must be ordered separately. The plugs are typically too large to be used with aluminum profiles!!

Choose between clip-on connections suitable for single-color, RGB, RGBW, and RGB+CCT LED strips. Connections are available in various widths, so ensure the desired connection fits the width of the strip you wish to connect them to.

### Wire to Strip

Avoid soldering the wire onto the strip with this simple yet effective wire to strip connector. Connect with the option to attach wires (+ / -) as desired. Connection cables must be ordered separately.