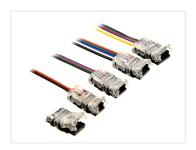

### Wire to Strip

Avoid soldering the wire onto the strip with this simple yet effective wire to strip connector. Connect with the option to attach wires (+ / -) as desired. Connection cables must be ordered separately.

Connection cables must be ordered separately. The plugs are typically too large to be used with aluminum profiles!!

Choose between clip-on connections suitable for single-color, RGB, RGBW, and RGB+CCT LED strips. Connections are available in various widths, so ensure the desired connection fits the width of the strip you wish to connect them to.