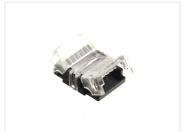

#### Connector

A connector to link two strips together at the solder points and join them into one.

It's necessary to remove the paper on the tape on the back of the strips. Ensure the two metal clips align with the solder pads on the strips.