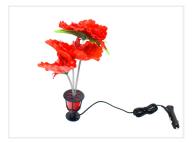

## Flower with LED light

Decorative red flower with LED light. Easily connected to 10-30V by cigar-plug.

Decorative red flower with LED light, that gives a very dimmed and pleasant light. The flower can be connected to 10-30V by its cigar plug, and can therefore be used in cars, trucks, and busses.

Buy online at: www.matronics.eu/170060

The flower has a 150cm long wire and there is also double-sided tape included for mounting so that you easily can fix it to your dashboard.

The stated dimensions are only indicative since the flowers can be adjusted slightly.

**Red** SKU 170060 Dimensions: 300 x 220mm