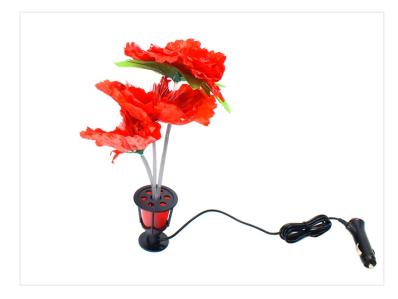

## Flower with LED light

Decorative red flower with LED light. Easily connected to 10-30V by cigar-plug.

Decorative red flower with LED light, that gives a very dimmed and pleasant light. The flower can be connected to 10-30V by its cigar plug, and can therefore be used in cars, trucks, and busses.

Buy online at: www.matronics.eu/170060

The flower has a 150cm long wire and there is also double-sided tape included for mounting so that you easily can fix it to your dashboard.

The stated dimensions are only indicative since the flowers can be adjusted slightly.

**Red** SKU 170060 Dimensions: 300 x 220mm