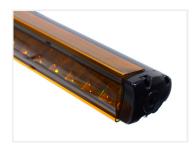

## Front cover for Black-series LED light bars

Yellow plastic-shields that fit our Black-series LED light bars. That gives the effect of a much more "warm" light.

Plastic-shields that fit our Black-series SLIM and COMBO LED light bars. The yellow shields convert the white / cold light into a nice yellow / warm light that is known from yellow halogen bulbs.