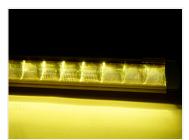

## Front cover for Black-series LED light bars

Yellow plastic-shields that fit our Black-series LED light bars. That gives the effect of a much more "warm" light.

Plastic-shields that fit our Black-series SLIM and COMBO LED light bars. The yellow shields convert the white / cold light into a nice yellow / warm light that is known from yellow halogen bulbs.