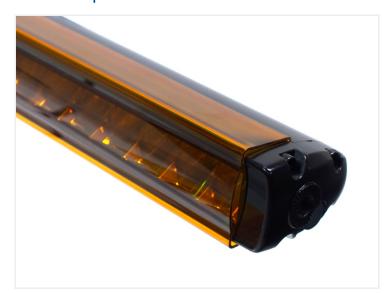

## Front cover for Black-series LED light bars

Yellow plastic-shields that fit our Black-series LED light bars. That gives the effect of a much more "warm" light.

Plastic-shields that fit our Black-series SLIM and COMBO LED light bars. The yellow shields convert the white / cold light into a nice yellow / warm light that is known from yellow halogen bulbs.