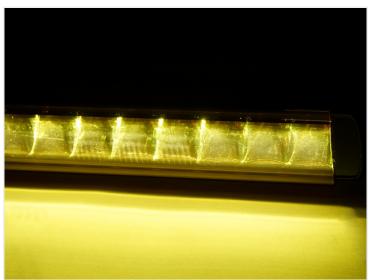

## Front cover for Black-series LED light bars

Yellow plastic-shields that fit our Black-series LED light bars. That gives the effect of a much more "warm" light.

Plastic-shields that fit our Black-series SLIM and COMBO LED light bars. The yellow shields convert the white / cold light into a nice yellow / warm light that is known from yellow halogen bulbs.