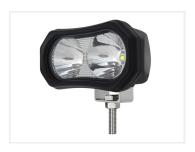

## IOW LED worklamp, IO-3OV

Compact 10W LED working lamp that, due to its low height, fits very well into fx your doorstep, or other places where you do not have a lot of space.

With its oval design and low height, this 10W LED worklamp is an obvious choice to sit on doorsteps on trucks or other places, where space is lacking. The worklamp has 2 powerful 5W CREE LED's, that provide up to 700 raw lumen.

The alu-housing is made out of diecast aluminum and has a powerful powder-coating and stainless steel bracket. The light color is 6000K and the lens of 90 degrees gives a good diffusion of light, suitable for work and back-up light.