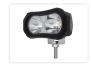

## IOW LED worklamp, IO-3OV

Compact 10W LED working lamp that, due to its low height, fits very well into fx your doorstep, or other places where you do not have a lot of space.

With its oval design and low height, this 10W LED worklamp is an obvious choice to sit on doorsteps on trucks or other places, where space is lacking. The worklamp has 2 powerful 5W CREE LED's, that provide up to 700 raw lumen.

The alu-housing is made out of diecast aluminum and has a powerful powder-coating and stainless steel bracket. The light color is 6000K and the lens of 90 degrees gives a good diffusion of light, suitable for work and back-up light.

Includes brackets, bolts, and nuts for fastening.