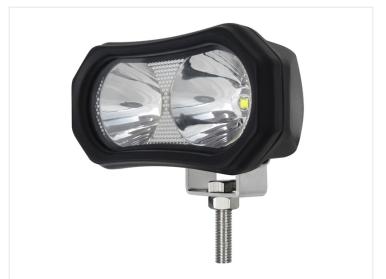

## IOW LED worklamp, IO-3OV

Compact 10W LED working lamp that, due to its low height, fits very well into fx your doorstep, or other places where you do not have a lot of space.

With its oval design and low height, this 10W LED worklamp is an obvious choice to sit on doorsteps on trucks or other places, where space is lacking. The worklamp has 2 powerful 5W CREE LED's, that provide up to 700 raw lumen.

The alu-housing is made out of diecast aluminum and has a powerful powder-coating and stainless steel bracket. The light color is 6000K and the lens of 90 degrees gives a good diffusion of light, suitable for work and back-up light.

Includes brackets, bolts, and nuts for fastening.