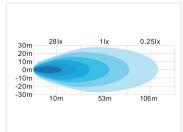

## Buy online at:

www.matronics.eu/24606206

10W LED worklamp, 10-30V

SKU 24606206

LEDs: 2 x 5W CREE LED light scattering: 90°

Lumen: 700lm Voltage: 10-30V

Colortemperature: 6000K

Work temperature: -20°C to +50°C