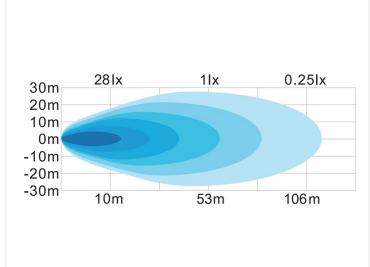

## IOW LED worklamp, IO-3OV

Compact 10W LED working lamp that, due to its low height, fits very well into fx your doorstep, or other places where you do not have a lot of space.

With its oval design and low height, this 10W LED worklamp is an obvious choice to sit on doorsteps on trucks or other places, where space is lacking. The worklamp has 2 powerful 5W CREE LED's, that provide up to 700 raw lumen.

The alu-housing is made out of diecast aluminum and has a powerful powder-coating and stainless steel bracket. The light color is 6000K and the lens of 90 degrees gives a good diffusion of light, suitable for work and back-up light.

## Buy online at:

www.matronics.eu/24606206

10W LED worklamp, 10-30V

SKU 24606206

LEDs: 2 x 5W CREE LED light scattering: 90°

Lumen: 700lm Voltage: 10-30V

Colortemperature: 6000K

Work temperature: -20°C to +50°C