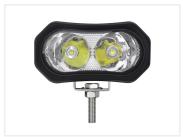

## IOW LED worklamp, IO-3OV

Compact 10W LED working lamp that, due to its low height, fits very well into fx your doorstep, or other places where you do not have a lot of space.

With its oval design and low height, this 10W LED worklamp is an obvious choice to sit on doorsteps on trucks or other places, where space is lacking. The worklamp has 2 powerful 5W CREE LED's, that provide up to 700 raw lumen.

The alu-housing is made out of diecast aluminum and has a powerful powder-coating and stainless steel bracket. The light color is 6000K and the lens of 90 degrees gives a good diffusion of light, suitable for work and back-up light.