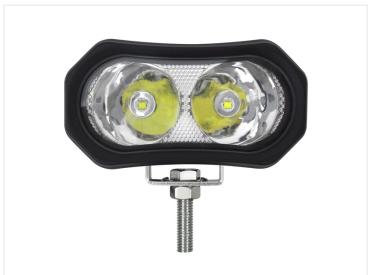

## IOW LED worklamp, IO-3OV

Compact 10W LED working lamp that, due to its low height, fits very well into fx your doorstep, or other places where you do not have a lot of space.

With its oval design and low height, this 10W LED worklamp is an obvious choice to sit on doorsteps on trucks or other places, where space is lacking. The worklamp has 2 powerful 5W CREE LED's, that provide up to 700 raw lumen.

The alu-housing is made out of diecast aluminum and has a powerful powder-coating and stainless steel bracket. The light color is 6000K and the lens of 90 degrees gives a good diffusion of light, suitable for work and back-up light.

Includes brackets, bolts, and nuts for fastening.