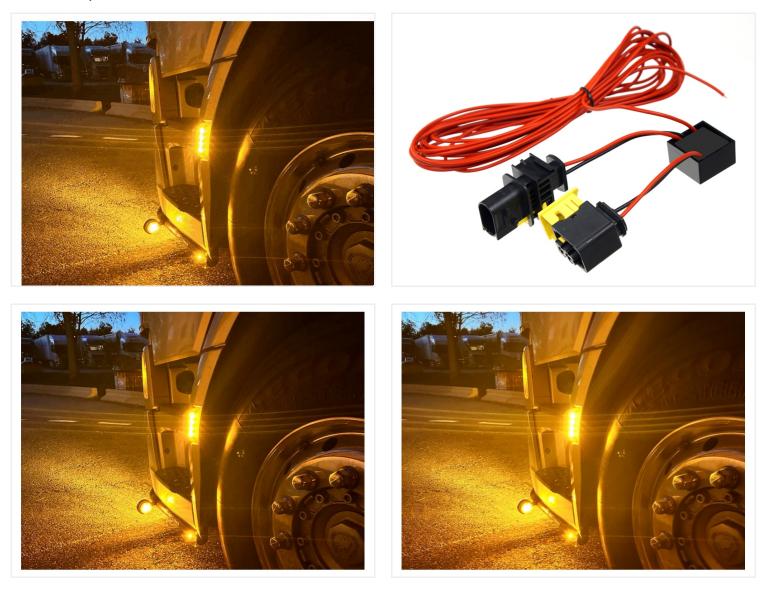

Original connectors are used on the input and output, you simply connect it to the original wire harness and the lamp. The extra wire is connected directly to position light. This makes it very easy to mount.

The controller in the black box is potted and waterproof.

Scania 2016+ adapter cable for positionlight in indicators SKU 249200 Buy online at: www.matronics.eu/249200