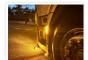

## Scania 2016+ adapter cable for positionlight in indicators

Simple adapter, so that you can use the indicators on the side of the cabin, as a position light. Extra wire is connected to position light.

Simple adapter, so that you can use the indicators on the side of the cabin, as a position light. The brightness will be dimmed compared to the indicator light. The indicator will work as usual with its high brightness, and it is still highly visible due to the difference in brightness.

Original connectors are used on the input and output, you simply connect it to the original wire harness and the lamp. The extra wire is connected directly to position light. This makes it very easy to mount.