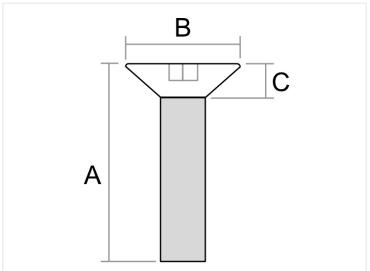

The length of the bolt is the total length including the head

## **Specifications**

Material Steel (not stainless)

Unbraco key 2,5mm

#### 8mm

SKU A004106-8 Dimensions: mm

#### 16mm

SKU A004106-16 Dimensions: mm

#### 25mm

SKU A004106-25 Dimensions: mm

## 40mm

SKU A004106-40 Dimensions: mm

#### 10mm

SKU A004106-10 Dimensions: mm

### 20mm

SKU A004106-20 Dimensions: mm

#### 30mm

SKU A004106-30 Dimensions: mm