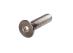

# M4 bolt with countersunk unbrako head

Standard countersunk bolt with M4 thread. Used in brackets, hinges etc. where you need a flush surface

Standard countersunk bolt with M4 thread. Used in brackets, hinges etc. where you need a flush surface

The length of the bolt is the total length including the head