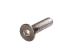

# M4 bolt with countersunk unbrako head

Standard countersunk bolt with M4 thread. Used in brackets, hinges etc. where you need a flush surface

Standard countersunk bolt with M4 thread. Used in brackets, hinges etc. where you need a flush surface

The length of the bolt is the total length including the head