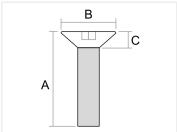

The length of the bolt is the total length including the head

## **Specifications**

Material Steel (not stainless)

Unbraco key 2,5mm