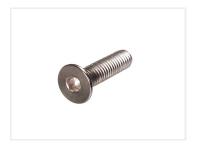

# M4 bolt with countersunk unbrako head

Standard countersunk bolt with M4 thread. Used in brackets, hinges etc. where you need a flush surface

Standard countersunk bolt with M4 thread. Used in brackets, hinges etc. where you need a flush surface

The length of the bolt is the total length including the head