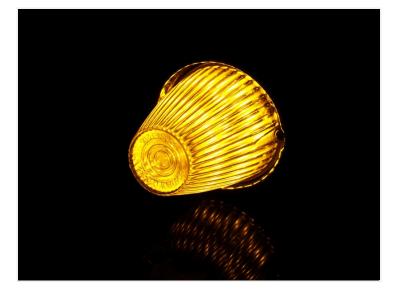

### LED Torpedo lamp 24V

Torpedo lamps with the right retro style with its chrome housing. LED technology with white or yellow light.

On every truck with retro styling, this is a must-have! The Torpedo-lamps available with white or yellow/orange light, with clear and yellow/orange glass respectively. The lamps is the type Roadboy CLC-7321.

Hvidt lys og glas SKU 24607500 Dimensions: 89 x 387,4 x 89mm

2 x lamps + Dual color emitters SKU 24607500-KIT1

Buy online at: www.matronics.eu/24607500

Yellow glass and light SKU 24607501 Dimensions: 89 x 387,4 x 89mm