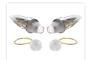

Kits that consists of 2 x Dual color emitters and 2 x Torpedo lamps. Available with and without strobe light. You can read more about the emitter below:

The original emitter can easily be replaced with our own emitter, that is available with brighter LEDs in different light colors, also dual color and dual color + strobe / flash.

Hvidt lys og glas SKU 24607500 Dimensions: 89 x 387,4 x 89mm

2 x lamps + Dual color emitters SKU 24607500-KIT1

Buy online at: www.matronics.eu/24607500

Yellow glass and light SKU 24607501 Dimensions: 89 x 387,4 x 89mm

2 x lamps + Dual color + strobe emitters SKU 24607500-KIT2