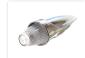

### LED Torpedo lamp 24V

Torpedo lamps with the right retro style with its chrome housing. LED technology with white or yellow light.

On every truck with retro styling, this is a must-have! The Torpedo-lamps available with white or yellow/orange light, with clear and yellow/orange glass respectively. The lamps is the type Roadboy CLC-7321.

They are simply connected to 24V. Included are foam bases for mounting, that secures that you don't scratch, or any other way damage, the mounting surface. Also, you have a solid and waterproof base. Cable length is 20cm.