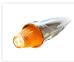

### LED Torpedo lamp 24V

Torpedo lamps with the right retro style with its chrome housing. LED technology with white or yellow light.

On every truck with retro styling, this is a must-have! The Torpedo-lamps available with white or yellow/orange light, with clear and yellow/orange glass respectively. The lamps is the type Roadboy CLC-7321.

Hvidt lys og glas SKU 24607500 Dimensions: 89 x 387,4 x 89mm

2 x lamps + Dual color emitters SKU 24607500-KIT1

Buy online at: www.matronics.eu/24607500

Yellow glass and light SKU 24607501 Dimensions: 89 x 387,4 x 89mm