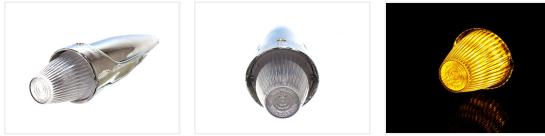

### LED Torpedo lamp 24V

Torpedo lamps with the right retro style with its chrome housing. LED technology with white or yellow light.

On every truck with retro styling, this is a must-have! The Torpedo-lamps available with white or yellow/orange light, with clear and yellow/orange glass respectively. The lamps is the type Roadboy CLC-7321.

They are simply connected to 24V. Included are foam bases for mounting, that secures that you don't scratch, or any other way damage, the mounting surface. Also, you have a solid and waterproof base. Cable length is 20cm.

Hvidt lys og glas SKU 24607500 Dimensions: 89 x 387,4 x 89mm

2 x lamps + Dual color emitters SKU 24607500-KIT1

Buy online at: www.matronics.eu/24607500

Yellow glass and light SKU 24607501 Dimensions: 89 x 387,4 x 89mm