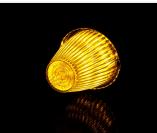

### LED Torpedo lamp 24V

Torpedo lamps with the right retro style with its chrome housing. LED technology with white or yellow light.

On every truck with retro styling, this is a must-have! The Torpedo-lamps available with white or yellow/orange light, with clear and yellow/orange glass respectively. The lamps is the type Roadboy CLC-7321.

Hvidt lys og glas SKU 24607500 Dimensions: 89 x 387,4 x 89mm

2 x lamps + Dual color emitters SKU 24607500-KIT1

Buy online at: www.matronics.eu/24607500

Yellow glass and light SKU 24607501 Dimensions: 89 x 387,4 x 89mm