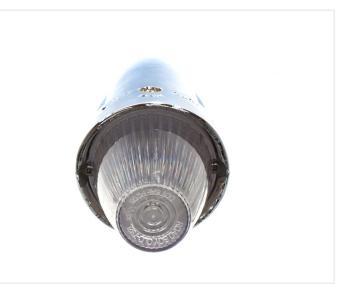

### LED Torpedo lamp 24V

Torpedo lamps with the right retro style with its chrome housing. LED technology with white or yellow light.

On every truck with retro styling, this is a must-have! The Torpedo-lamps available with white or yellow/orange light, with clear and yellow/orange glass respectively. The lamps is the type Roadboy CLC-7321.

They are simply connected to 24V. Included are foam bases for mounting, that secures that you don't scratch, or any other way damage, the mounting surface. Also, you have a solid and waterproof base. Cable length is 20cm.