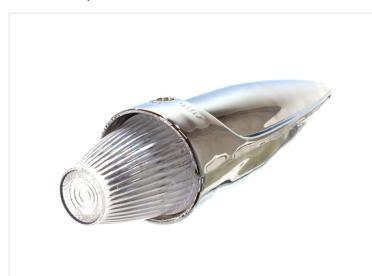

### LED Torpedo lamp 24V

Torpedo lamps with the right retro style with its chrome housing. LED technology with white or yellow light.

On every truck with retro styling, this is a must-have! The Torpedo-lamps available with white or yellow/orange light, with clear and yellow/orange glass respectively. The lamps is the type Roadboy CLC-7321.

They are simply connected to 24V. Included are foam bases for mounting, that secures that you don't scratch, or any other way damage, the mounting surface. Also, you have a solid and waterproof base. Cable length is 20cm.