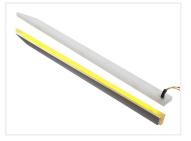

## Volvo Bars lightbase - Dual Color

Lightbase for the diagonal lines, on the sides of the Volvo-logo. The original lines fits in to the base, where they are glued in place.

Light base for the slanted diagonal lines on the sides of the Volvo logo. The original lines fit into the base where they are glued.

Note that there are different lengths depending on the model/year. Measure the length and check if both are 435mm or 388/375mm, as they otherwise won't fit in this base.

The base is made of the same diffuse white plastic as the light base for the emblems.

The original lines are not included. However, they can easily be unclipped from the truck. The light base should be glued onto the truck; double-sided tape could also be used.

The built-in dual-color light is connected as follows: The light bar turns on the color assigned to plus, while the brown is set to minus. This allows you to connect the light base as such:

• Brown: Plus

• White: Minus for white light • Green: Minus for yellow light