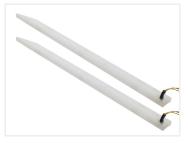

## Volvo Bars lightbase - Dual Color

Lightbase for the diagonal lines, on the sides of the Volvo-logo. The original lines fits in to the base, where they are glued in place.

Light base for the slanted diagonal lines on the sides of the Volvo logo. The original lines fit into the base where they are glued.

Note that there are different lengths depending on the model/year. Measure the length and check if both are 435mm or 388/375mm, as they otherwise won't fit in this base.

The base is made of the same diffuse white plastic as the light base for the emblems.

The original lines are not included. However, they can easily be unclipped from the truck. The light base should be glued onto the truck; double-sided tape could also be used.

The built-in dual-color light is connected as follows: The light bar turns on the color assigned to plus, while the brown is set to minus. This allows you to connect the light base as such:

• Brown: Plus

• White: Minus for white light • Green: Minus for yellow light