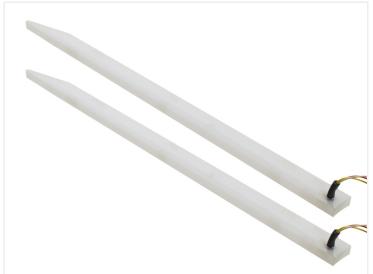

## Volvo Bars lightbase - Dual Color

Lightbase for the diagonal lines, on the sides of the Volvo-logo. The original lines fits in to the base, where they are glued in place.

Light base for the slanted diagonal lines on the sides of the Volvo logo. The original lines fit into the base where they are glued.

Note that there are different lengths depending on the model/year. Measure the length and check if both are 435mm or 388/375mm, as they otherwise won't fit in this base.

The base is made of the same diffuse white plastic as the light base for the emblems.

The original lines are not included. However, they can easily be unclipped from the truck. The light base should be glued onto the truck; double-sided tape could also be used.

The built-in dual-color light is connected as follows: The light bar turns on the color assigned to plus, while the brown is set to minus. This allows you to connect the light base as such: