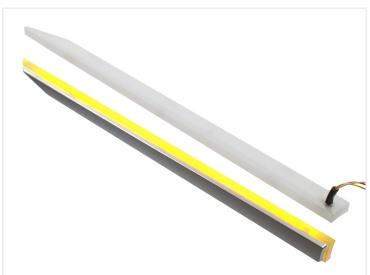

## Volvo Bars lightbase - Dual Color

Lightbase for the diagonal lines, on the sides of the Volvo-logo. The original lines fits in to the base, where they are glued in place.

Light base for the slanted diagonal lines on the sides of the Volvo logo. The original lines fit into the base where they are glued.

Note that there are different lengths depending on the model/year. Measure the length and check if both are 435mm or 388/375mm, as they otherwise won't fit in this base.

The base is made of the same diffuse white plastic as the light base for the emblems.

The original lines are not included. However, they can easily be unclipped from the truck. The light base should be glued onto the truck; double-sided tape could also be used.

The built-in dual-color light is connected as follows: The light bar turns on the color assigned to plus, while the brown is set to minus. This allows you to connect the light base as such:

• Brown: Plus

• White: Minus for white light • Green: Minus for yellow light