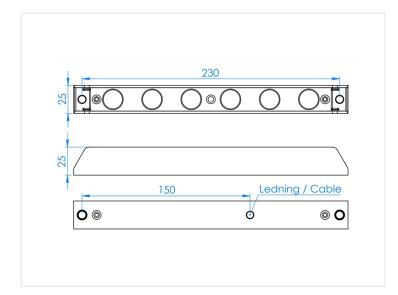

## **Specifications**

Dimensions 230 x 25 x 25 mm

Voltage 12-30Vdc

Wire 2 meters mounted on the back side

Mounting Holes Ø6mm, distance 230mm LEDs 6x High Power - 5W

Consumption 30W

Optics Focused beam, 15 degrees