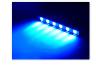

## Matronics Sublight 6 Underwater Light

The Sublight 6 lamp has double the number of LEDs, but almost 4 x more ligh output. Housing in annodized alu and plastic.

Updated and larger model of our Sublight 3 lamps, with almost 4 times more light than the original. The 6 powerful 5W LEDs create a fantastic bright light, and the large 15 degree lenses create a focused beam, with a long visible range.

IP 68

**Blue** SKU 720305

White SKU 720308