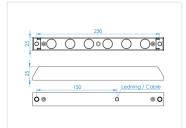

## **Specifications**

Dimensions 230 x 25 x 25 mm

Voltage 12-30Vdc

Wire 2 meters mounted on the back side

Mounting Holes Ø6mm, distance 230mm LEDs 6x High Power - 5W

Consumption 30W

Optics Focused beam, 15 degrees