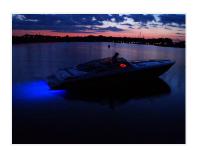

## Matronics Sublight 6 Underwater Light

The Sublight 6 lamp has double the number of LEDs, but almost 4 x more ligh output. Housing in annodized alu and plastic.

Updated and larger model of our Sublight 3 lamps, with almost 4 times more light than the original. The 6 powerful 5W LEDs create a fantastic bright light, and the large 15 degree lenses create a focused beam, with a long visible range.