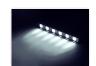

## Matronics Sublight 6 Underwater Light

The Sublight 6 lamp has double the number of LEDs, but almost 4 x more ligh output. Housing in annodized alu and plastic.

Updated and larger model of our Sublight 3 lamps, with almost 4 times more light than the original. The 6 powerful 5W LEDs create a fantastic bright light, and the large 15 degree lenses create a focused beam, with a long visible range.

IP 68

**Blue** SKU 720305

White SKU 720308