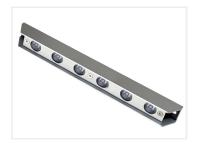

## Matronics Sublight 6 Underwater Light

The Sublight 6 lamp has double the number of LEDs, but almost 4 x more ligh output. Housing in annodized alu and plastic.

Updated and larger model of our Sublight 3 lamps, with almost 4 times more light than the original. The 6 powerful 5W LEDs create a fantastic bright light, and the large 15 degree lenses create a focused beam, with a long visible range.

The housing is made of strongly annodized aluminium and plastic, and with all the electronics encapsulated in resin, you do not have to worry about it being mounted under water.

The lamps have a built-in powersupply, that can be connected to 12V-30V. dc