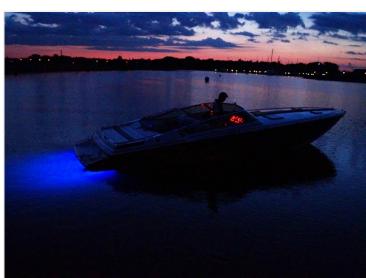

## Matronics Sublight 6 Underwater Light

The Sublight 6 lamp has double the number of LEDs, but almost 4 x more ligh output. Housing in annodized alu and plastic.

Updated and larger model of our Sublight 3 lamps, with almost 4 times more light than the original. The 6 powerful 5W LEDs create a fantastic bright light, and the large 15 degree lenses create a focused beam, with a long visible range.