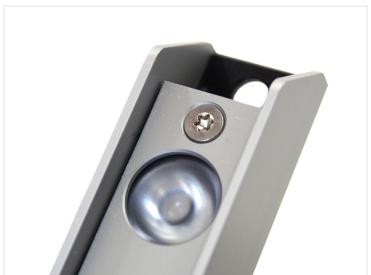

## Matronics Sublight 6 Underwater Light

The Sublight 6 lamp has double the number of LEDs, but almost 4 x more ligh output. Housing in annodized alu and plastic.

Updated and larger model of our Sublight 3 lamps, with almost 4 times more light than the original. The 6 powerful 5W LEDs create a fantastic bright light, and the large 15 degree lenses create a focused beam, with a long visible range.

## **Specifications**

Dimensions 230 x 25 x 25 mm

Voltage 12-30Vdc

Wire 2 meters mounted on the back side

Mounting Holes Ø6mm, distance 230mm LEDs 6x High Power - 5W

Consumption 30W

Optics Focused beam, 15 degrees