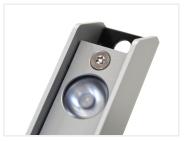

## Matronics Sublight 6 Underwater Light

The Sublight 6 lamp has double the number of LEDs, but almost 4 x more ligh output. Housing in annodized alu and plastic.

Updated and larger model of our Sublight 3 lamps, with almost 4 times more light than the original. The 6 powerful 5W LEDs create a fantastic bright light, and the large 15 degree lenses create a focused beam, with a long visible range.

The housing is made of strongly annodized aluminium and plastic, and with all the electronics encapsulated in resin, you do not have to worry about it being mounted under water.

The lamps have a built-in powersupply, that can be connected to 12V-30V. dc