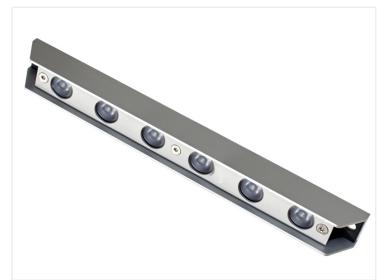

## Matronics Sublight 6 Underwater Light

The Sublight 6 lamp has double the number of LEDs, but almost 4 x more ligh output. Housing in annodized alu and plastic.

Updated and larger model of our Sublight 3 lamps, with almost 4 times more light than the original. The 6 powerful 5W LEDs create a fantastic bright light, and the large 15 degree lenses create a focused beam, with a long visible range.

The housing is made of strongly annodized aluminium and plastic, and with all the electronics encapsulated in resin, you do not have to worry about it being mounted under water.

The lamps have a built-in powersupply, that can be connected to 12V-30V. dc

## **Specifications**

Dimensions 230 x 25 x 25 mm

Voltage 12-30Vdc

Wire 2 meters mounted on the back side

Mounting Holes Ø6mm, distance 230mm LEDs 6x High Power - 5W

Consumption 30W

Optics Focused beam, 15 degrees