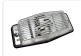

## Loose glass for Double-burner

Loose glass for double-burner lamps in various colors.

If you have had a small accident and broken the glass, or would you like to change up the look of your double-burner lamps, we have loose glasses as a direct replacement. The glasses are available in yellow, orange, clear, smoked, and smoked orange. Each gives its own look, that fits your vehicle.

The glasses fit directly with your double-burner lamps, so no need for any adaptations - just change to a new one!

These are non-original glasses without E-mark

The glasses are sold separately.

**Orange** SKU 24605260

**Yellow** SKU 24605262

**Smoked** SKU 24605263

**Smoked red** SKU 24605265

Buy online at: www.matronics.eu/24605260

**Clear** SKU 24605261

**Red** SKU 24605266

Smoked orange SKU 24605264