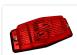

## Loose glass for Double-burner

Loose glass for double-burner lamps in various colors.

If you have had a small accident and broken the glass, or would you like to change up the look of your double-burner lamps, we have loose glasses as a direct replacement. The glasses are available in yellow, orange, clear, smoked, and smoked orange. Each gives its own look, that fits your vehicle.

The glasses fit directly with your double-burner lamps, so no need for any adaptations - just change to a new one!

These are non-original glasses without E-mark

The glasses are sold separately.

**Orange** SKU 24605260

**Yellow** SKU 24605262

**Smoked** SKU 24605263

**Smoked red** SKU 24605265

Buy online at: www.matronics.eu/24605260

**Clear** SKU 24605261

**Red** SKU 24605266

Smoked orange SKU 24605264