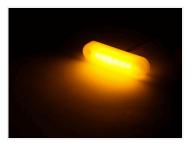

## Matronics Dual Color controller - Front and Rear light

Rear and front light controller for our dual color lamps, that work using polarity flipping. 3 light functions, high, low and indicator.

Rear and front light controller for our dual color lamps, that work using polarity flipping. The controller is especially intended for our neon lamps, but can also be used for our other 2-wire dual color lamps.

The controller gives all lamps 3 light functions, high, low and indicator. Typically this would be used for front or rear light, but can be used elsewhere.

### Buy online at:

www.matronics.eu/762315

Max current 8A

- Low brightness (with low beam)
- High brightness (with DRL)
- Indicator

- Low brightness (with tail light)
- High brightness (with brake light)
- Indicator