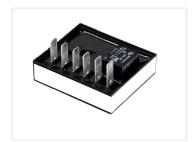

## Matronics Dual Color controller - Front and Rear light

Rear and front light controller for our dual color lamps, that work using polarity flipping. 3 light functions, high, low and indicator.

Rear and front light controller for our dual color lamps, that work using polarity flipping. The controller is especially intended for our neon lamps, but can also be used for our other 2-wire dual color lamps.

The controller gives all lamps 3 light functions, high, low and indicator. Typically this would be used for front or rear light, but can be used elsewhere.

### Buy online at:

www.matronics.eu/762315

Max current 8A

- Low brightness (with low beam)
- High brightness (with DRL)
- Indicator

- Low brightness (with tail light)
- High brightness (with brake light)
- Indicator

- In+ to batteri plus
- In- to batteri minus
- Out1 to lamp
- Out2 to lamp
- High / Low to low beam or brake light
- Blink to indicators

**Specifications** 

12V SKU 762315 Voltage: 12V

Dimensions: 20 x 50 x 50mm