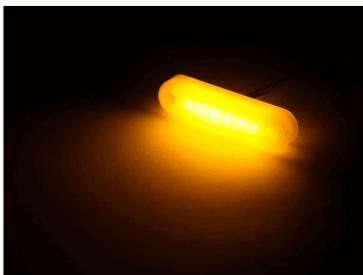

## Matronics Dual Color controller - Front and Rear light

Rear and front light controller for our dual color lamps, that work using polarity flipping. 3 light functions, high, low and indicator.

Rear and front light controller for our dual color lamps, that work using polarity flipping. The controller is especially intended for our neon lamps, but can also be used for our other 2-wire dual color lamps.

The controller gives all lamps 3 light functions, high, low and indicator. Typically this would be used for front or rear light, but can be used elsewhere.