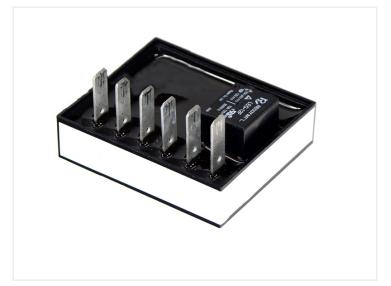

- In+ to batteri plus
- In- to batteri minus
- Out1 to lamp
- Out2 to lamp
- High / Low to low beam or brake light
- Blink to indicators

**Specifications** 

12V SKU 762315 Voltage: 12V

Dimensions: 20 x 50 x 50mm

# Product pictures