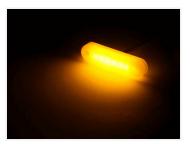

## Matronics Dual Color controller - Front and Rear light

Rear and front light controller for our dual color lamps, that work using polarity flipping. 3 light functions, high, low and indicator.

Rear and front light controller for our dual color lamps, that work using polarity flipping. The controller is especially intended for our neon lamps, but can also be used for our other 2-wire dual color lamps.

The controller gives all lamps 3 light functions, high, low and indicator. Typically this would be used for front or rear light, but can be used elsewhere.

### Buy online at:

www.matronics.eu/762315

Max current 8A

- Low brightness (with low beam)
- High brightness (with DRL)
- Indicator

- Low brightness (with tail light)
- High brightness (with brake light)
- Indicator