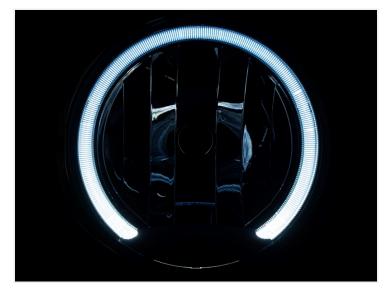

## Hella LED Celisrings - Dual Color Kit

Complete kit that replaces the original Hella Celis LED emitters, with dual color models, and a controller for color-switching.

Complete kit that replaces the original Hella Celis LED emitters, with dual color models, and a controller for color-switching. The brightness matches the original.

Standard we only have cold white and yellow, but we can make any color combination you like.

- The kit is very simple to mount
- Remove the original emitters
- Optionally remove the original driver
- Mount the dual color emitters and the driver

## Product pictures