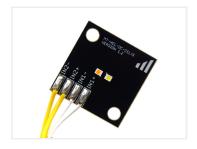

## Hella LED Celisrings - Dual Color Kit

Complete kit that replaces the original Hella Celis LED emitters, with dual color models, and a controller for color-switching.

Complete kit that replaces the original Hella Celis LED emitters, with dual color models, and a controller for color-switching. The brightness matches the original.

Standard we only have cold white and yellow, but we can make any color combination you like.

- The kit is very simple to mount
- Remove the original emitters
- Optionally remove the original driver
- Mount the dual color emitters and the driver

## **Specifications**

Voltage 10V-30V Current (LED) 350mA

2 x Yellow/White SKU 240760-AMCW2

1 x Yellow/White SKU 240760-AMCW1

## Product pictures