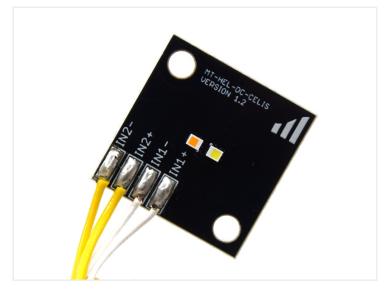

or Kit

Complete kit that replaces the original Hella Celis LED emitters, with dual color models, and a controller for color-switching.







Complete kit that replaces the original Hella Celis LED emitters, with dual color models, and a controller for color-switching. The brightness matches the original.

Standard we only have cold white and yellow, but we can make any color combination you like.

- The kit is very simple to mount
- Remove the original emitters
- Optionally remove the original driver
- Mount the dual color emitters and the driver

This kits works for both 12V and 24V.

## Buy online at:

www.matronics.eu/240760-AMCW2

## **Specifications**

Voltage 10V-30V Current (LED) 350mA



2 x Yellow/White SKU 240760-AMCW2



1 x Yellow/White SKU 240760-AMCW1

## Product pictures