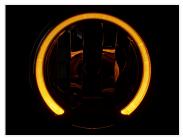

Standard we only have cold white and yellow, but we can make any color combination you like.

- The kit is very simple to mount
- Remove the original emitters
- Optionally remove the original driver
- Mount the dual color emitters and the driver

## Product pictures