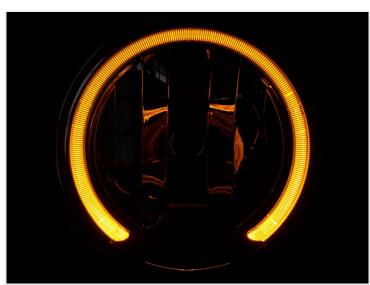

## Hella LED Celisrings - Dual Color Kit

Complete kit that replaces the original Hella Celis LED emitters, with dual color models, and a controller for color-switching.

Complete kit that replaces the original Hella Celis LED emitters, with dual color models, and a controller for color-switching. The brightness matches the original.

Standard we only have cold white and yellow, but we can make any color combination you like.

- The kit is very simple to mount
- Remove the original emitters
- Optionally remove the original driver
- Mount the dual color emitters and the driver

## Product pictures