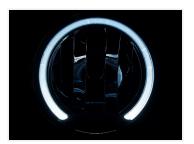

Standard we only have cold white and yellow, but we can make any color combination you like.

- The kit is very simple to mount
- Remove the original emitters
- Optionally remove the original driver
- Mount the dual color emitters and the driver

## Product pictures