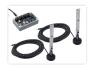

#### Dual color + flash

Standard strobecolor is yellow, but it can be customized to eg. blue or white for special purpose vehicles. Notice that there are 6 strobe LEDs for 24V, and 3 for 12V.

There is 6 meter cable on the emitter with M8 connectors, that can be connected to the included controller. The controller manages the two colors, and automatically turn them off when you enable the strobe light. The controller itself has 3 meter wire. The cable has 4 wires:

- Minus Green cable
- Plus for white position light White cable
- Plus for yellow position light Yellow cable
- Plus for strobe light Brown cable