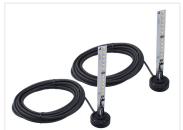

### Single color, Yellow/White/Warm white

There is 3 meter wire on each emitter, that can be connected to the regular positionlight. There is a plus and minus wire.

#### Dual color

There is 3 meter cable on each board. There is one minus and two plus-wires. You should never have both colors turned on, so you need to use a toggle switch to change between the colors.

#### Dual color + flash

Standard strobecolor is yellow, but it can be customized to eg. blue or white for special purpose vehicles. Notice that there are 6 strobe LEDs for 24V, and 3 for 12V.

There is 6 meter cable on the emitter with M8 connectors, that can be connected to the included controller. The controller manages the two colors, and automatically turn them off when you enable the strobe light. The controller itself has 3 meter wire. The cable has 4 wires:

#### Mounting

- Disassemble the bracket on the bottom of the man
- Drill a 20mm hole in the middle of the 3 bolts. See the drawing under pictures.
- Mount the big black sealing over the emitter
- Place the emitter in the hole you just drilled.
- The bracket is then placed over the end of the emitter.
- Use the supplied spacers and bolts to fasten the bracket.