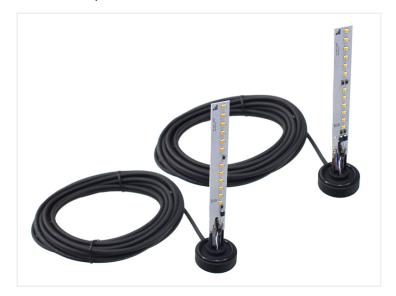

The emitters are available in multiple colors, with and without strobe light. They are sold as 2 emitters regardless of the type - 1 for each side.

### Single color, Yellow/White/Warm white

There is 3 meter wire on each emitter, that can be connected to the regular positionlight. There is a plus and minus wire.

#### Dual color

There is 3 meter cable on each board. There is one minus and two plus-wires. You should never have both colors turned on, so you need to use a toggle switch to change between the colors.

#### Dual color + flash

Standard strobecolor is yellow, but it can be customized to eg. blue or white for special purpose vehicles. Notice that there are 6 strobe LEDs for 24V, and 3 for 12V.

There is 6 meter cable on the emitter with M8 connectors, that can be connected to the included controller. The controller manages the two colors, and automatically turn them off when you enable the strobe light. The controller itself has 3 meter wire. The cable has 4 wires: