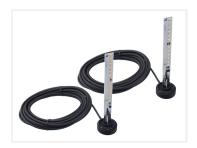

### Single color, Yellow/White/Warm white

There is 3 meter wire on each emitter, that can be connected to the regular positionlight. There is a plus and minus wire.

#### Dual color

There is 3 meter cable on each board. There is one minus and two plus-wires. You should never have both colors turned on, so you need to use a toggle switch to change between the colors.

#### Dual color + flash

Standard strobecolor is yellow, but it can be customized to eg. blue or white for special purpose vehicles. Notice that there are 6 strobe LEDs for 24V, and 3 for 12V.

There is 6 meter cable on the emitter with M8 connectors, that can be connected to the included controller. The controller manages the two colors, and automatically turn them off when you enable the strobe light. The controller itself has 3 meter wire. The cable has 4 wires:

#### Mounting

- Disassemble the bracket on the bottom of the man
- Drill a 20mm hole in the middle of the 3 bolts. See the drawing under pictures.
- Mount the big black sealing over the emitter
- Place the emitter in the hole you just drilled.
- The bracket is then placed over the end of the emitter.
- Use the supplied spacers and bolts to fasten the bracket.