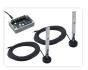

#### Dual color + flash

Standard strobecolor is yellow, but it can be customized to eg. blue or white for special purpose vehicles. Notice that there are 6 strobe LEDs for 24V, and 3 for 12V.

There is 6 meter cable on the emitter with M8 connectors, that can be connected to the included controller. The controller manages the two colors, and automatically turn them off when you enable the strobe light. The controller itself has 3 meter wire. The cable has 4 wires:

- Minus Green cable
- Plus for white position light White cable
- Plus for yellow position light Yellow cable
- Plus for strobe light Brown cable