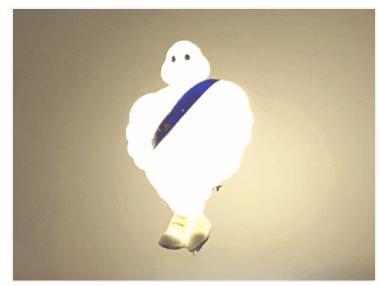

## Additional position light for Michelin Man / Mascot

Powerful LED emitters for additional position light for the 42cm Michelin man / mascot / bidendum. Available in different versions.

Powerful LED emitters for additional position light in the original big/large Michelin Man / Mascot / Bidendum on 42cm. Available in multiple colors, with and without strobe. The set is only available in 24V.

#### Mounting

- Disassemble the bracket on the bottom of the man
- Drill a 20mm hole in the middle of the 3 bolts. See the drawing under pictures.
- Mount the big black sealing over the emitter
- Place the emitter in the hole you just drilled.
- The bracket is then placed over the end of the emitter.
- Use the supplied spacers and bolts to fasten the bracket.