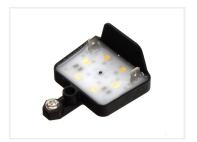

## Matronics LED emitter for Double-burner lamps

Compact emitter for Doubler Burner lamps, available as Dual Color and single color. Replaces the original bulb holder. Easy to mouunt

Compact emitter for Doubler Burner lamps, available as Dual Color and single color. This also allows you to make combinations of colors and functions, eg. white positionlight in both sides, and also US indicator light in one side.

The emitters has a built in seperator, to make the same "double burn" look as the original has, where the newer double burner with built in LEDs do not have the same retro look.

## **Specifications**

Voltage 24V-30V DC Consumption 0,75W Current 30mA

LEDs 6 x Medium power

Wire 1 meter

Potting Frosted LED PU

**Half 24V, Dual color Yellow / Xenon White** SKU 24605250-AMCW

Half 24V, Dual color Yellow/Red SKU 24605250-AMRD