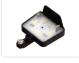

## Matronics LED emitter for Double-burner lamps

Compact emitter for Doubler Burner lamps, available as Dual Color and single color. Replaces the original bulb holder. Easy to mouunt

Compact emitter for Doubler Burner lamps, available as Dual Color and single color. This also allows you to make combinations of colors and functions, eg. white positionlight in both sides, and also US indicator light in one side.

The emitters has a built in seperator, to make the same "double burn" look as the original has, where the newer double burner with built in LEDs do not have the same retro look.