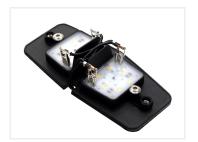

## Matronics LED emitter for Double-burner lamps

Compact emitter for Doubler Burner lamps, available as Dual Color and single color. Replaces the original bulb holder. Easy to mouunt

Compact emitter for Doubler Burner lamps, available as Dual Color and single color. This also allows you to make combinations of colors and functions, eg. white positionlight in both sides, and also US indicator light in one side.

The emitters has a built in seperator, to make the same "double burn" look as the original has, where the newer double burner with built in LEDs do not have the same retro look.

## **Specifications**

Voltage 24V-30V DC Consumption 0,75W Current 30mA

LEDs 6 x Medium power

Wire 1 meter

Potting Frosted LED PU

**Half 24V, Dual color Yellow / Xenon White** SKU 24605250-AMCW

Half 24V, Dual color Yellow/Red SKU 24605250-AMRD