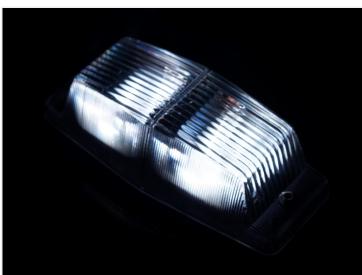

The emitters has a built in seperator, to make the same "double burn" look as the original has, where the newer double burner with built in LEDs do not have the same retro look.