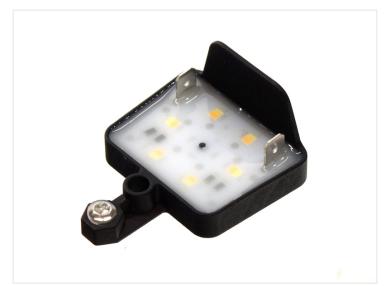

## Matronics LED emitter for Double-burner lamps

Compact emitter for Doubler Burner lamps, available as Dual Color and single color. Replaces the original bulb holder. Easy to mouunt

Compact emitter for Doubler Burner lamps, available as Dual Color and single color. This also allows you to make combinations of colors and functions, eg. white positionlight in both sides, and also US indicator light in one side.

The emitters has a built in seperator, to make the same "double burn" look as the original has, where the newer double burner with built in LEDs do not have the same retro look.

## **Specifications**

Voltage 24V-30V DC Consumption 0,75W Current 30mA

LEDs 6 x Medium power

Wire 1 meter

Potting Frosted LED PU

**Half 24V, Dual color Yellow / Xenon White** SKU 24605250-AMCW

Half 24V, Dual color Yellow/Red SKU 24605250-AMRD