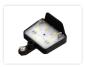

## Matronics LED emitter for Double-burner lamps

Compact emitter for Doubler Burner lamps, available as Dual Color and single color. Replaces the original bulb holder. Easy to mouunt

Compact emitter for Doubler Burner lamps, available as Dual Color and single color. This also allows you to make combinations of colors and functions, eg. white positionlight in both sides, and also US indicator light in one side.

The emitters has a built in seperator, to make the same "double burn" look as the original has, where the newer double burner with built in LEDs do not have the same retro look.