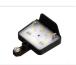

## Matronics LED emitter for Double-burner lamps

Compact emitter for Doubler Burner lamps, available as Dual Color and single color. Replaces the original bulb holder. Easy to mouunt

Compact emitter for Doubler Burner lamps, available as Dual Color and single color. This also allows you to make combinations of colors and functions, eg. white positionlight in both sides, and also US indicator light in one side.

The emitters has a built in seperator, to make the same "double burn" look as the original has, where the newer double burner with built in LEDs do not have the same retro look.