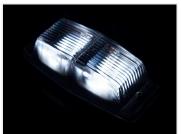

The emitters has a built in seperator, to make the same "double burn" look as the original has, where the newer double burner with built in LEDs do not have the same retro look.

## **Specifications**

Voltage 24V-30V DC Consumption 0,75W Current 30mA

LEDs 6 x Medium power

Wire 1 meter

Potting Frosted LED PU

**Half 24V, Dual color Yellow / Xenon White** SKU 24605250-AMCW

Half 24V, Dual color Yellow/Red SKU 24605250-AMRD