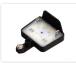

## Matronics LED emitter for Double-burner lamps

Compact emitter for Doubler Burner lamps, available as Dual Color and single color. Replaces the original bulb holder. Easy to mouunt

Compact emitter for Doubler Burner lamps, available as Dual Color and single color. This also allows you to make combinations of colors and functions, eg. white positionlight in both sides, and also US indicator light in one side.

The emitters has a built in seperator, to make the same "double burn" look as the original has, where the newer double burner with built in LEDs do not have the same retro look.