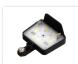

## Matronics LED emitter for Double-burner lamps

Compact emitter for Doubler Burner lamps, available as Dual Color and single color. Replaces the original bulb holder. Easy to mouunt

Compact emitter for Doubler Burner lamps, available as Dual Color and single color. This also allows you to make combinations of colors and functions, eg. white positionlight in both sides, and also US indicator light in one side.

The emitters has a built in seperator, to make the same "double burn" look as the original has, where the newer double burner with built in LEDs do not have the same retro look.