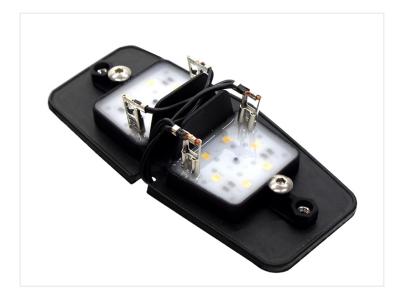

## Matronics LED emitter for Double-burner lamps

Compact emitter for Doubler Burner lamps, available as Dual Color and single color. Replaces the original bulb holder. Easy to mouunt

Compact emitter for Doubler Burner lamps, available as Dual Color and single color. This also allows you to make combinations of colors and functions, eg. white positionlight in both sides, and also US indicator light in one side.

The emitters has a built in seperator, to make the same "double burn" look as the original has, where the newer double burner with built in LEDs do not have the same retro look.

## **Specifications**

Voltage 24V-30V DC Consumption 0,75W Current 30mA

LEDs 6 x Medium power

Wire 1 meter

Potting Frosted LED PU

**Half 24V, Dual color Yellow / Xenon White** SKU 24605250-AMCW

Half 24V, Dual color Yellow/Red SKU 24605250-AMRD