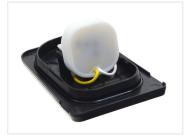

## Matronics emitter for Volvo Look-a-like roof light

LED emitter that replaces the emitter in Volvo Look-a-like roof lights. Available as Dual and Single color in multiple light colors









LED emitter that replaces the emitter in Volvo Look-a-like roof lights. It has 6 bright LEDs versus 3 in the original. The emitter is available with multiple light colors and dual color models.

The dual color of course requires a lamp with transparent glass to work.

Take care to pick the right voltage.

### Connecting

#### Single color

The single color model is connected as any typical lamp, red wire to plus, black to minus.

#### Dual color

The dual color model changes color when you swap plus and minus. This can be done with a two-pole switch, or by using our polarity-flipper controller.

We also have a Dual Color US light controller, if you want to use the lamps as both position lights and indicators.

The dual color lamps have wires matching their light color. If you connect