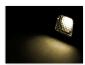

## Matronics emitter for Volvo Look-a-like roof light

LED emitter that replaces the emitter in Volvo Look-a-like roof lights. Available as Dual and Single color in multiple light colors

LED emitter that replaces the emitter in Volvo Look-a-like roof lights. It has 6 bright LEDs versus 3 in the original. The emitter is available with multiple light colors and dual color models.

#### Single color

The single color model is connected as any typical lamp, red wire to plus, black to minus.