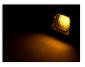

#### Dual color

The dual color model changes color when you swap plus and minus. This can be done with a two-pole switch, or by using our polarity-flipper controller.

We also have a Dual Color US light controller, if you want to use the lamps as both position lights and indicators.

The dual color lamps have wires matching their light color. If you connect the yellow light to plus, and the other to minus, the lamp will light yellow.

# Product pictures