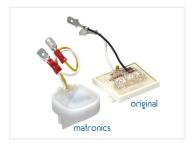

## Matronics emitter for Volvo Look-a-like roof light

LED emitter that replaces the emitter in Volvo Look-a-like roof lights. Available as Dual and Single color in multiple light colors

LED emitter that replaces the emitter in Volvo Look-a-like roof lights. It has 6 bright LEDs versus 3 in the original. The emitter is available with multiple light colors and dual color models.

# Product pictures