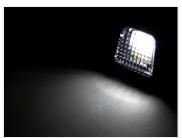

## Matronics emitter for Volvo Look-a-like roof light

LED emitter that replaces the emitter in Volvo Look-a-like roof lights. Available as Dual and Single color in multiple light colors









LED emitter that replaces the emitter in Volvo Look-a-like roof lights. It has 6 bright LEDs versus 3 in the original. The emitter is available with multiple light colors and dual color models.

The dual color of course requires a lamp with transparent glass to work.

Take care to pick the right voltage.

### Connecting

#### Single color

The single color model is connected as any typical lamp, red wire to plus, black to minus.

#### Dual color

The dual color model changes color when you swap plus and minus. This can be done with a two-pole switch, or by using our polarity-flipper controller.

We also have a Dual Color US light controller, if you want to use the lamps as both position lights and indicators.

The dual color lamps have wires matching their light color. If you connect the