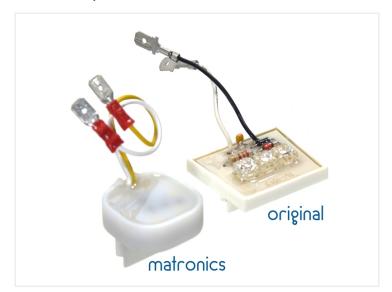

## Matronics emitter for Volvo Look-a-like roof light

LED emitter that replaces the emitter in Volvo Look-a-like roof lights. Available as Dual and Single color in multiple light colors

LED emitter that replaces the emitter in Volvo Look-a-like roof lights. It has 6 bright LEDs versus 3 in the original. The emitter is available with multiple light colors and dual color models.

The dual color of course requires a lamp with transparent glass to work.

Take care to pick the right voltage.

The dual color lamps have wires matching their light color. If you connect the yellow light to plus, and the other to minus, the lamp will light yellow.