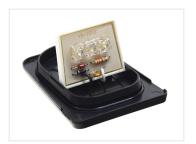

## Matronics emitter for Volvo Look-a-like roof light

LED emitter that replaces the emitter in Volvo Look-a-like roof lights. Available as Dual and Single color in multiple light colors









LED emitter that replaces the emitter in Volvo Look-a-like roof lights. It has 6 bright LEDs versus 3 in the original. The emitter is available with multiple light colors and dual color models.

The dual color of course requires a lamp with transparent glass to work.

Take care to pick the right voltage.

### Connecting

#### Single color

The single color model is connected as any typical lamp, red wire to plus, black to minus.

#### Dual color

The dual color model changes color when you swap plus and minus. This can be done with a two-pole switch, or by using our polarity-flipper controller.

We also have a Dual Color US light controller, if you want to use the lamps as both position lights and indicators.

The dual color lamps have wires matching their light color. If you connect t