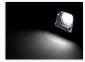

## Matronics emitter for Volvo Look-a-like roof light

LED emitter that replaces the emitter in Volvo Look-a-like roof lights. Available as Dual and Single color in multiple light colors

LED emitter that replaces the emitter in Volvo Look-a-like roof lights. It has 6 bright LEDs versus 3 in the original. The emitter is available with multiple light colors and dual color models.

# Product pictures