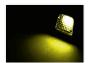

## Matronics emitter for Volvo Look-a-like roof light

LED emitter that replaces the emitter in Volvo Look-a-like roof lights. Available as Dual and Single color in multiple light colors

LED emitter that replaces the emitter in Volvo Look-a-like roof lights. It has 6 bright LEDs versus 3 in the original. The emitter is available with multiple light colors and dual color models.

The dual color lamps have wires matching their light color. If you connect the yellow light to plus, and the other to minus, the lamp will light yellow.