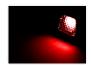

## Matronics emitter for Volvo Look-a-like roof light

LED emitter that replaces the emitter in Volvo Look-a-like roof lights. Available as Dual and Single color in multiple light colors

LED emitter that replaces the emitter in Volvo Look-a-like roof lights. It has 6 bright LEDs versus 3 in the original. The emitter is available with multiple light colors and dual color models.

**12V Single color, Red** SKU 127730-RD

**24V** Dual Color, Yellow / Xenon hvid SKU 249025-AMCW

**24V Dual Color, Yellow / Warm white** SKU 249025-AMWW

**24V Dual Color, Yellow / Red** SKU 249025-AMRD

**24V Single color, Xenon white** SKU 249025-CW