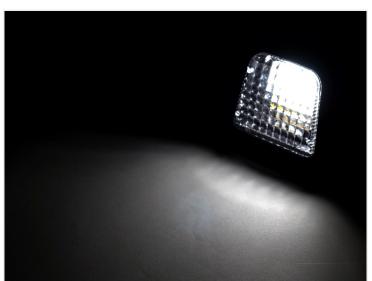

## Matronics emitter for Volvo Look-a-like roof light

LED emitter that replaces the emitter in Volvo Look-a-like roof lights. Available as Dual and Single color in multiple light colors

LED emitter that replaces the emitter in Volvo Look-a-like roof lights. It has 6 bright LEDs versus 3 in the original. The emitter is available with multiple light colors and dual color models.