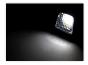

## Matronics emitter for Volvo Look-a-like roof light

LED emitter that replaces the emitter in Volvo Look-a-like roof lights. Available as Dual and Single color in multiple light colors

LED emitter that replaces the emitter in Volvo Look-a-like roof lights. It has 6 bright LEDs versus 3 in the original. The emitter is available with multiple light colors and dual color models.

# Product pictures