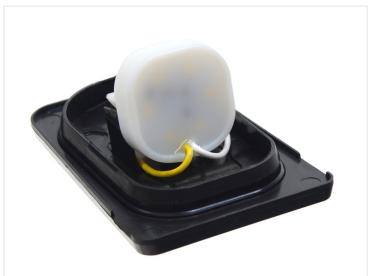

## Matronics emitter for Volvo Look-a-like roof light

LED emitter that replaces the emitter in Volvo Look-a-like roof lights. Available as Dual and Single color in multiple light colors

LED emitter that replaces the emitter in Volvo Look-a-like roof lights. It has 6 bright LEDs versus 3 in the original. The emitter is available with multiple light colors and dual color models.

The dual color lamps have wires matching their light color. If you connect the yellow light to plus, and the other to minus, the lamp will light yellow.