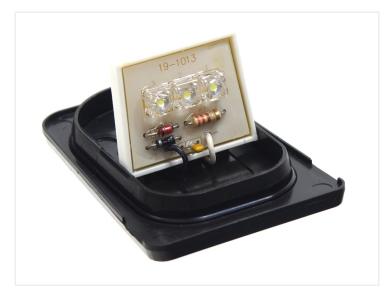

## Matronics emitter for Volvo Look-a-like roof light

LED emitter that replaces the emitter in Volvo Look-a-like roof lights. Available as Dual and Single color in multiple light colors

LED emitter that replaces the emitter in Volvo Look-a-like roof lights. It has 6 bright LEDs versus 3 in the original. The emitter is available with multiple light colors and dual color models.