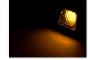

## Matronics emitter for Volvo Look-a-like roof light

LED emitter that replaces the emitter in Volvo Look-a-like roof lights. Available as Dual and Single color in multiple light colors

LED emitter that replaces the emitter in Volvo Look-a-like roof lights. It has 6 bright LEDs versus 3 in the original. The emitter is available with multiple light colors and dual color models.

The dual color lamps have wires matching their light color. If you connect the yellow light to plus, and the other to minus, the lamp will light yellow.