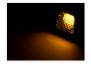

#### Dual color

The dual color model changes color when you swap plus and minus. This can be done with a two-pole switch, or by using our polarity-flipper controller.

We also have a Dual Color US light controller, if you want to use the lamps as both position lights and indicators.

The dual color lamps have wires matching their light color. If you connect the yellow light to plus, and the other to minus, the lamp will light yellow.

# Product pictures