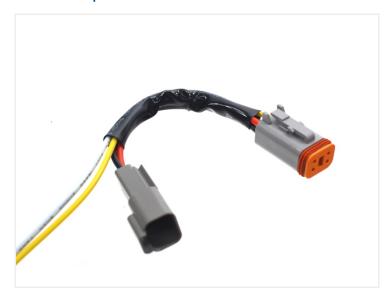

## Adapter cable, 4-pins to 2-pins

Adapter cable from 4-pins to 2-pins so that LED high-beams with 4-pins can be connected to our wiring harness.

Adapter cable from 4-pins to 2-pins. That makes it ideal for use with our LED high beams with dual color position-light in conjunction and connecting with our wiring harnesses for LED work lamps and high beams with relay and switch.

The adapter cable has a length of 15cm. On the 2-pin side, you can easily connect our wiring harnesses to the high-beam on our high-beam lamps, while the position-light has to be connected separately by the extra cables, yellow and white for yellow and white position-light respectively.