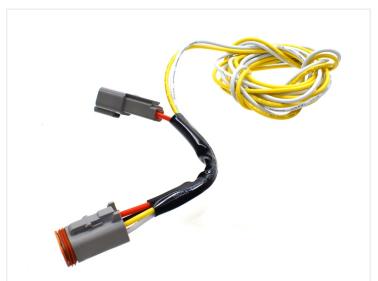

## Adapter cable, 4-pins to 2-pins

Adapter cable from 4-pins to 2-pins so that LED high-beams with 4-pins can be connected to our wiring harness.

Adapter cable from 4-pins to 2-pins. That makes it ideal for use with our LED high beams with dual color position-light in conjunction and connecting with our wiring harnesses for LED work lamps and high beams with relay and switch.

The adapter cable has a length of 15cm. On the 2-pin side, you can easily connect our wiring harnesses to the high-beam on our high-beam lamps, while the position-light has to be connected separately by the extra cables, yellow and white for yellow and white position-light respectively.