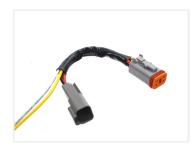

## Adapter cable, 4-pins to 2-pins

Adapter cable from 4-pins to 2-pins so that LED high-beams with 4-pins can be connected to our wiring harness.

Adapter cable from 4-pins to 2-pins. That makes it ideal for use with our LED high beams with dual color position-light in conjunction and connecting with our wiring harnesses for LED work lamps and high beams with relay and switch.

The adapter cable has a length of 15cm. On the 2-pin side, you can easily connect our wiring harnesses to the high-beam on our high-beam lamps, while the position-light has to be connected separately by the extra cables, yellow and white for yellow and white position-light respectively.