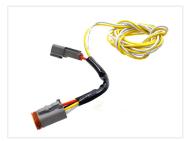

## Adapter cable, 4-pins to 2-pins

Adapter cable from 4-pins to 2-pins so that LED high-beams with 4-pins can be connected to our wiring harness.

Adapter cable from 4-pins to 2-pins. That makes it ideal for use with our LED high beams with dual color position-light in conjunction and connecting with our wiring harnesses for LED work lamps and high beams with relay and switch.

The adapter cable has a length of 15cm. On the 2-pin side, you can easily connect our wiring harnesses to the high-beam on our high-beam lamps, while the position-light has to be connected separately by the extra cables, yellow and white for yellow and white position-light respectively.