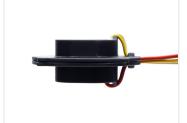

#### Mounting

The emitters are made so you easily place two emitters together on their backsides, so that there is light on both sides of a holder. They are easily pushed in to the holders, where there is a slid in the middle. The size and shape of the emitter will hold them in the middle without any extra work. The wires just have to be fed throught the wire-hole as the original - we recommend you do this first.

#### Connecting

Single color lamps have a red wire for plus, and black wire for minus.

Dual color models have two wires, eg. white and yellow. If you connect the white to plus and yellow to minus, the emitter will light white, and vice versa. This means you will have to use polarity flipping to change the color.