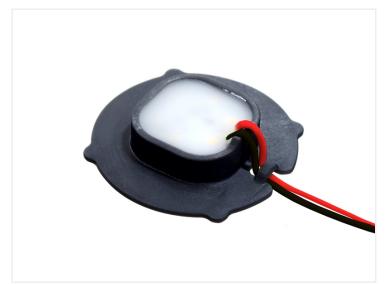

# Matronics Emitter for Gylle marker light

Compact LED emitter that fits directly in to Gylle marker light holders. Available as Dual and Single color in multiple light colors.

Compact LED emitter that fits directly in to Gylle marker light holders. Replaces the original bulb holders, and the original LED emitters.

#### Mounting

The emitters are made so you easily place two emitters together on their backsides, so that there is light on both sides of a holder. They are easily pushed in to the holders, where there is a slid in the middle. The size and shape of the emitter will hold them in the middle without any extra work. The wires just have to be fed throught the wire-hole as the original - we recommend you do this first.

#### Connecting

Single color lamps have a red wire for plus, and black wire for minus.

Dual color models have two wires, eg. white and yellow. If you connect the white to plus and yellow to minus, the emitter will light white, and vice versa. This means you will have to use polarity flipping to change the color.