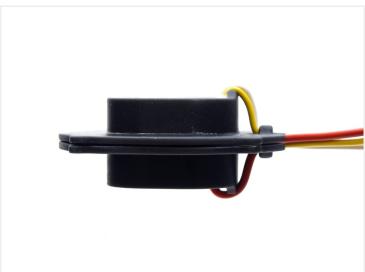

#### Mounting

The emitters are made so you easily place two emitters together on their backsides, so that there is light on both sides of a holder. They are easily pushed in to the holders, where there is a slid in the middle. The size and shape of the emitter will hold them in the middle without any extra work. The wires just have to be fed throught the wire-hole as the original - we recommend you do this first.

#### Connecting

Single color lamps have a red wire for plus, and black wire for minus.

Dual color models have two wires, eg. white and yellow. If you connect the white to plus and yellow to minus, the emitter will light white, and vice versa. This means you will have to use polarity flipping to change the color.