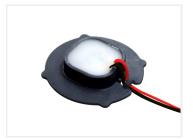

# Matronics Emitter for Gylle marker light

Compact LED emitter that fits directly in to Gylle marker light holders. Available as Dual and Single color in multiple light colors.

Compact LED emitter that fits directly in to Gylle marker light holders. Replaces the original bulb holders, and the original LED emitters.

Our emitters are available as Dual and Single color in multiple colors, all with 6 bright LEDs. With these you get a lot of new possibilities compared to the original Gylle emitters.

As the emitter is separate, you only need a loose glass. These are available as red, yellow, clear and white/frosted. If you want to use dual color, you of course have to use clear or frosted glass

#### Mounting

The emitters are made so you easily place two emitters together on their backsides, so that there is light on both sides of a holder. They are easily pushed in to the holders, where there is a slid in the middle. The size and shape of the emitter will hold them in the middle without any extra work. The wires just have to be fed throught the wire-hole as the original - we recommend you do this first.