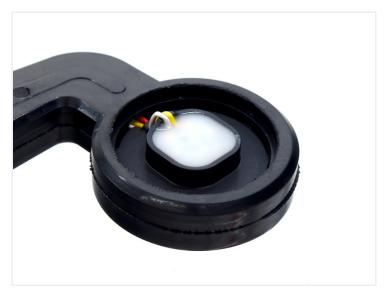

# Matronics Emitter for Gylle marker light

Compact LED emitter that fits directly in to Gylle marker light holders. Available as Dual and Single color in multiple light colors.

Compact LED emitter that fits directly in to Gylle marker light holders. Replaces the original bulb holders, and the original LED emitters.

#### Mounting

The emitters are made so you easily place two emitters together on their backsides, so that there is light on both sides of a holder. They are easily pushed in to the holders, where there is a slid in the middle. The size and shape of the emitter will hold them in the middle without any extra work. The wires just have to be fed throught the wire-hole as the original - we recommend you do this first.