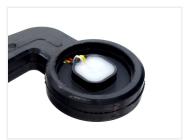

Our emitters are available as Dual and Single color in multiple colors, all with 6 bright LEDs. With these you get a lot of new possibilities compared to the original Gylle emitters.

As the emitter is separate, you only need a loose glass. These are available as red, yellow, clear and white/frosted. If you want to use dual color, you of course have to use clear or frosted glass

#### Mounting

The emitters are made so you easily place two emitters together on their backsides, so that there is light on both sides of a holder. They are easily pushed in to the holders, where there is a slid in the middle. The size and shape of the emitter will hold them in the middle without any extra work. The wires just have to be fed throught the wire-hole as the original - we recommend you do this first.