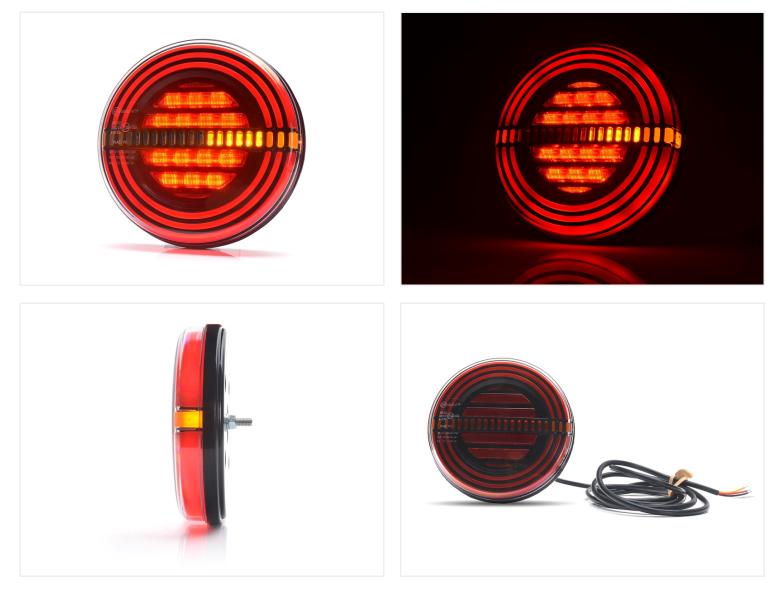

## LED taillamp with dynamic indicator, round, 12 - 24V

WAS "Hamburger" LED taillamp with rear-light and brake-light, and also dynamic indicator-light. For both 12V and 24V.

WAs' innovative and new thinking "Hamburger" taillamp is a taillamp, that sets new standards for design and shaping. The taillamp has a normal taillight that lights up in the 3 outer rings with neon-effect. The brake light is placed in the middle of the lamp and the lamp also comes with dynamic indicator light.

The built-in voltage regulator allows you to connect it to both 12V and 24V, which gives you a lot of possibilities. The lamp is ECE approved for legal road use and is completely waterproof (IP67).

## Assembly:

The lamp is easily mounted using the two built-in bolts on the back of the lamp and supplied nuts and washers.

Ref. W191DD

LED taillamp with dynamic indicator, round,

**12 - 24V** SKU 24608137 Dimensions: 38 x Ø142mm Buy online at: www.matronics.eu/24608137