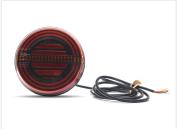

## Assembly:

The lamp is easily mounted using the two built-in bolts on the back of the lamp and supplied nuts and washers.

Ref. W191DD

LED taillamp with dynamic indicator, round,

**12 - 24V** SKU 24608137 Dimensions: 38 x Ø142mm Buy online at: www.matronics.eu/24608137