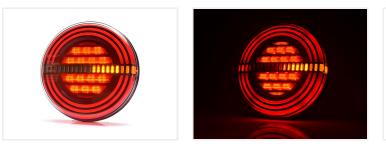

## LED taillamp with dynamic indicator, round, 12 - 24V

WAS "Hamburger" LED taillamp with rear-light and brake-light, and also dynamic indicator-light. For both 12V and 24V.

WAs' innovative and new thinking "Hamburger" taillamp is a taillamp, that sets new standards for design and shaping. The taillamp has a normal taillight that lights up in the 3 outer rings with neon-effect. The brake light is placed in the middle of the lamp and the lamp also comes with dynamic indicator light.

The built-in voltage regulator allows you to connect it to both 12V and 24V, which gives you a lot of possibilities. The lamp is ECE approved for legal road use and is completely waterproof (IP67).