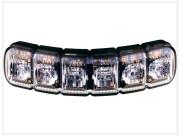

# Prostrobe Flex - R65

Flexible LED strobe lamp that can be bent at a 120-degree angle. ECE R65 approved.

Flexible and flat LED strobe lamp that can be mounted on cars, trucks, and especially motorcycles, and connected to 12V and 24V. The lamps feature bright light and many programs. The LED lamp can be curved up to a 120-degree angle and is mounted with 3M self-adhesive tape sitting on the backside of the lamp.

# Product pictures