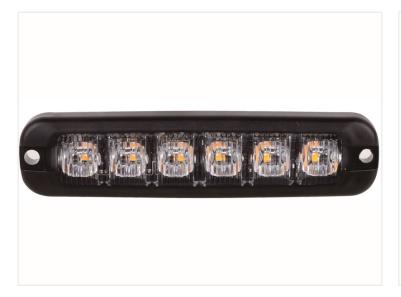

e easily as shown below.

- White = Night mode connected constantly to black / minus
- Red = Plus warning light (12V-24V)
- Black = Minus
- Yellow = Blink pattern / programs at minus.

### Blink pattern

When you pulse the yellow wire on black (minus) for less than 1 second, you switch between the 21 different flash patterns / programs.

In pulse between 3-5 seconds, you switch to the previous flash pattern / program.

If the pulse between 6-9 seconds, you switch to the first flash pattern / program.

## Buy online at:

www.matronics.eu/731083A

#### **Specifications**

Voltage 12V - 24V

Temperature -30 to 60 grader

Certificates R65 (warning light) and R10 (EMC)

Flash patterns 21

LEDs 6 \* 4W



**Prostrobe Flex - R65** SKU 731083A

Dimensions: 12 x 23 x 100mm

# Product pictures