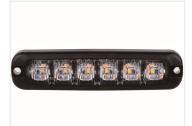

# Prostrobe Flex - R65

Flexible LED strobe lamp that can be bent at a 120-degree angle. ECE R65 approved.

Flexible and flat LED strobe lamp that can be mounted on cars, trucks, and especially motorcycles, and connected to 12V and 24V. The lamps feature bright light and many programs. The LED lamp can be curved up to a 120-degree angle and is mounted with 3M self-adhesive tape sitting on the backside of the lamp.

# Product pictures