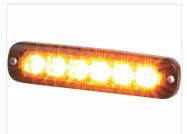

# Prostrobe Flex - R65

Flexible LED strobe lamp that can be bent at a 120-degree angle. ECE R65 approved.

Flexible and flat LED strobe lamp that can be mounted on cars, trucks, and especially motorcycles, and connected to 12V and 24V. The lamps feature bright light and many programs. The LED lamp can be curved up to a 120-degree angle and is mounted with 3M self-adhesive tape sitting on the backside of the lamp.

The LED lamp is made of silicone, which gives its flexibility. The 6 \* 4W LEDs make sure that you get a bright yellow strobe light. There are a total of 21 different programs and also low intensity / night mode by the white wire. The LED strobe light is ECE R65 and R10 approved, and can legally be used throughout Europe and be used on public roads and highways.

# Product pictures