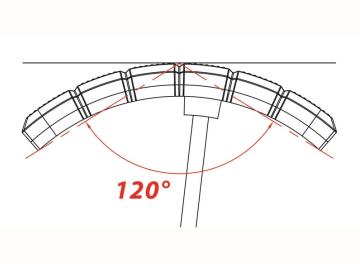

# Prostrobe Flex - R65

Flexible LED strobe lamp that can be bent at a 120-degree angle. ECE R65 approved.

Flexible and flat LED strobe lamp that can be mounted on cars, trucks, and especially motorcycles, and connected to 12V and 24V. The lamps feature bright light and many programs. The LED lamp can be curved up to a 120-degree angle and is mounted with 3M self-adhesive tape sitting on the backside of the lamp.