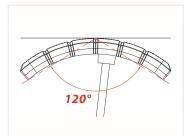

# Prostrobe Flex - R65

Flexible LED strobe lamp that can be bent at a 120-degree angle. ECE R65 approved.

Flexible and flat LED strobe lamp that can be mounted on cars, trucks, and especially motorcycles, and connected to 12V and 24V. The lamps feature bright light and many programs. The LED lamp can be curved up to a 120-degree angle and is mounted with 3M self-adhesive tape sitting on the backside of the lamp.