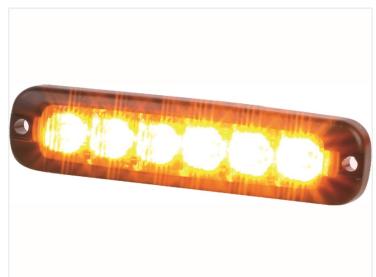

# Prostrobe Flex - R65

Flexible LED strobe lamp that can be bent at a 120-degree angle. ECE R65 approved.

Flexible and flat LED strobe lamp that can be mounted on cars, trucks, and especially motorcycles, and connected to 12V and 24V. The lamps feature bright light and many programs. The LED lamp can be curved up to a 120-degree angle and is mounted with 3M self-adhesive tape sitting on the backside of the lamp.

The LED lamp is made of silicone, which gives its flexibility. The 6 \* 4W LEDs make sure that you get a bright yellow strobe light. There are a total of 21 different programs and also low intensity / night mode by the white wire. The LED strobe light is ECE R65 and R10 approved, and can legally be used throughout Europe and be used on public roads and highways.

# Product pictures