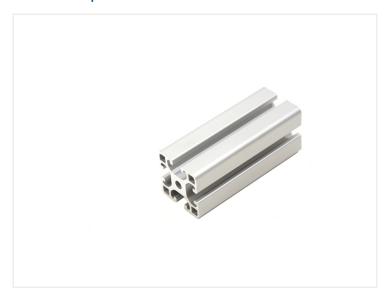

## Serie 40 - Euro-profile - 4040

Standard 4040 profile with 8mm slot. The profile is produced in EU. Compatible with our 4040 accessories.

Standard 4040 profile with 8mm slot. The profile is produced in EU.

The dimensions on the profile and track makes it compatible with all of our 4040 accessories.

The 6.8mm cross center makes it easy to cut M8 threads, as there are space for chips.