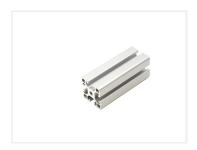

## Serie 40 - Euro-profile - 4040

Standard 4040 profile with 8mm slot. The profile is produced in EU. Compatible with our 4040 accessories.

Standard 4040 profile with 8mm slot. The profile is produced in EU.

The dimensions on the profile and track makes it compatible with all of our 4040 accessories.

The 6.8mm cross center makes it easy to cut M8 threads, as there are space for chips.