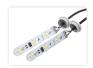

### Additional position light for Scania LED Top High beam 2016-2022

LED emitters for the Scania high beams in the roof. Powerful LEDs light up reflector. Available with Dual color and with Strobe.

LED emitters specifically developed for the Scania high beams in the roof. The 6 powerful LEDs on each emitter, light up reflector, and it work as extra / supplemental position lights.

The emitter available with Dual color and Dual color + Flash. The flash model has 6 high power LEDs that gives a very bright flash.

#### Dual color

There is 3 meter cable on each board. There is one minus and two plus-wires. You should never have both colors turned on, so you need to use a toggle switch to change between the colors.