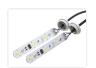

### Additional position light for Scania LED Top High beam 2016-2022

LED emitters for the Scania high beams in the roof. Powerful LEDs light up reflector. Available with Dual color and with Strobe.

LED emitters specifically developed for the Scania high beams in the roof. The 6 powerful LEDs on each emitter, light up reflector, and it work as extra / supplemental position lights.

The emitter available with Dual color and Dual color + Flash. The flash model has 6 high power LEDs that gives a very bright flash.

#### Dual color

There is 3 meter cable on each board. There is one minus and two plus-wires. You should never have both colors turned on, so you need to use a toggle switch to change between the colors.