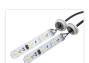

### Additional position light for Scania LED Top High beam 2016-2022

LED emitters for the Scania high beams in the roof. Powerful LEDs light up reflector. Available with Dual color and with Strobe.

LED emitters specifically developed for the Scania high beams in the roof. The 6 powerful LEDs on each emitter, light up reflector, and it work as extra / supplemental position lights.

The emitter available with Dual color and Dual color + Flash. The flash model has 6 high power LEDs that gives a very bright flash.

#### Dual color

There is 3 meter cable on each board. There is one minus and two plus-wires. You should never have both colors turned on, so you need to use a toggle switch to change between the colors.