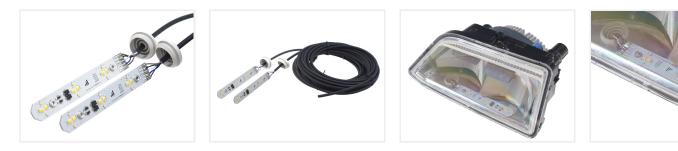

### Additional position light for Scania LED Top High beam 2016-2022

LED emitters for the Scania high beams in the roof. Powerful LEDs light up reflector. Available with Dual color and with Strobe.

LED emitters specifically developed for the Scania high beams in the roof. The 6 powerful LEDs on each emitter, light up reflector, and it work as extra / supplemental position lights.

The emitter available with Dual color and Dual color + Flash. The flash model has 6 high power LEDs that gives a very bright flash.

#### Mounting

Mounting the emitters in to the lamps is relatively easy, especially compared to the other lamps.

The lamps have to be removed from the frames they are mounted in.

Use the included drilling template on the bottom of the lamp, and drill a 20mm hole and two 3.5mm holes. Make sure to remove any debris from the drilling.

The emitter is put in to the lamp through the large hole. On the emitter, there is two solder-nuts, that is used for fastening the emutter, through the two small holes, with the included M3 bolts. Make sure to add glue to the head of the bolts, to avoid water ingress.

Push up the rubber gasket, so that it is secured in the hole. It can be a benefit to add silicone grease in the gasket, to avoid water ingress.