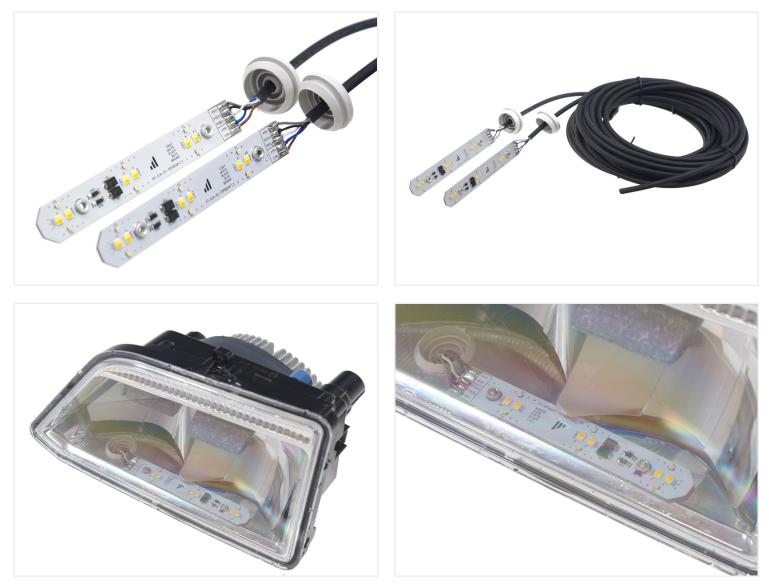

#### Mounting

Mounting the emitters in to the lamps is relatively easy, especially compared to the other lamps.

The lamps have to be removed from the frames they are mounted in.

Use the included drilling template on the bottom of the lamp, and drill a 20mm hole and two 3.5mm holes. Make sure to remove any debris from the drilling.

The emitter is put in to the lamp through the large hole. On the emitter, there is two solder-nuts, that is used for fastening the emutter, through the two small holes, with the included M3 bolts. Make sure to add glue to the head of the bolts, to avoid water ingress.

Push up the rubber gasket, so that it is secured in the hole. It can be a benefit to add silicone grease in the gasket, to avoid water ingress.