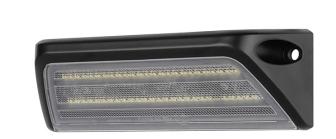

## Prolumo EDGE LED worklamp

Edged LED work-lamp, that is perfect for mounting on the side of ex a van, truck, camper etc. It gives a very wide and bright light on short range.

With our black--series EDGE you get the perfect solution in a work lamp or reverselamp with a very wide and bright lightbeam. With its 180-degree horizontal and 125-degree vertical light, it is extremely suitable for light in a specific area. The higher the lamp is placed, the better the effect of the wide work light is.

The lamp works for both indoor and outdoor use and is with its design, extremely suitable for mounting on the side of ex a van, truck, camper, etc. With its 3000 raw lumen and 52 powerful Osram LEDs you will not have to work in the dark. The color temperature is 6000K.

The alu-casing is varnished with a powerful powder-coating and the bracket is stainless steel. Included are brackets, bolts, and nuts for mounting.