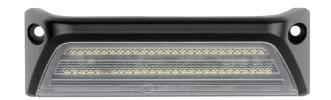

## Prolumo EDGE LED worklamp

Edged LED work-lamp, that is perfect for mounting on the side of ex a van, truck, camper etc. It gives a very wide and bright light on short range.

With our black--series EDGE you get the perfect solution in a work lamp or reverselamp with a very wide and bright lightbeam. With its 180-degree horizontal and 125-degree vertical light, it is extremely suitable for light in a specific area. The higher the lamp is placed, the better the effect of the wide work light is.

The lamp works for both indoor and outdoor use and is with its design, extremely suitable for mounting on the side of ex a van, truck, camper, etc. With its 3000 raw lumen and 52 powerful Osram LEDs you will not have to work in the dark. The color temperature is 6000K.

The alu-casing is varnished with a powerful powder-coating and the bracket is stainless steel. Included are brackets, bolts, and nuts for mounting.