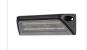

## Prolumo EDGE LED worklamp

Edged LED work-lamp, that is perfect for mounting on the side of ex a van, truck, camper etc. It gives a very wide and bright light on short range.

With our black--series EDGE you get the perfect solution in a work lamp or reverselamp with a very wide and bright lightbeam. With its 180-degree horizontal and 125-degree vertical light, it is extremely suitable for light in a specific area. The higher the lamp is placed, the better the effect of the wide work light is.

The lamp works for both indoor and outdoor use and is with its design, extremely suitable for mounting on the side of ex a van, truck, camper, etc. With its 3000 raw lumen and 52 powerful Osram LEDs you will not have to work in the dark. The color temperature is 6000K.

The alu-casing is varnished with a powerful powder-coating and the bracket is stainless steel. Included are brackets, bolts, and nuts for mounting.