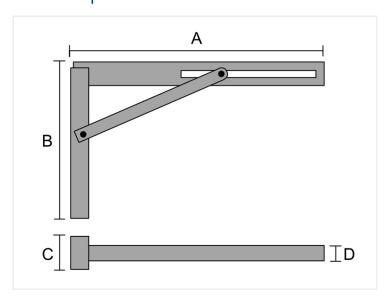

## Serie 30/40 - Folding table / shelf bracket

Compact bracket that is unfolded and locks itself at 90 degrees, A push on the handle and it can be folded back again.

Compact bracket that is unfolded and locks itself at 90 degrees, A push on the handle and it can be folded back again. While they are in our System profile category, they can be used for any purpose, eg. mounting directly to a wall, with a shelf board on top.

There are mounting holes in both the vertical and horizontal part.

#### 200mm

SKU A300510-200

Mountingholes, horizontal: 3 x 5,25mm Mountingholes, vertical: 2 x 6,25mm

Dimensions: mm