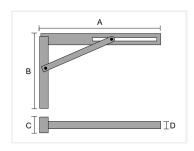

## Serie 30/40 - Folding table / shelf bracket

Compact bracket that is unfolded and locks itself at 90 degrees, A push on the handle and it can be folded back again.

Compact bracket that is unfolded and locks itself at 90 degrees, A push on the handle and it can be folded back again. While they are in our System profile category, they can be used for any purpose, eg. mounting directly to a wall, with a shelf board on top.

There are mounting holes in both the vertical and horizontal part.

#### 200mm

SKU A300510-200

Mountingholes, horizontal: 3 x 5,25mm Mountingholes, vertical: 2 x 6,25mm

Dimensions: mm

#### 350mm

SKU A300510-350

Mountingholes, horizontal: 3 x 5,25mm Mountingholes, vertical: 3 x 6,25mm

Dimensions: mm

#### 500mm

SKU A300510-500

Mountingholes, horizontal: 4 x 5,25mm Mountingholes, vertical: 3 x 6,25mm

Dimensions: mm

Accessories, 4 x screws and plugs set

SKU A300511