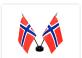

The set contains 2 flags that each measure 20x14cm, and are each placed on a flagpole in black with golden endings. Also included is a flag holder with 2 holes in it for the flags. Therefore you can switch around the flags as you like, so for example, if you are going from Denmark to Holland, you can have one of each.

The flag holder incl. flags measure 28cm in hight.

The sets are sold with 2 flags of the same kind.

**Denmark** SKU 170092

**Norway** SKU 170094

Holland SKU 170095

**Sweden** SKU 170093

**Finland** SKU 170097