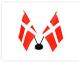

The set contains 2 flags that each measure 20x14cm, and are each placed on a flagpole in black with golden endings. Also included is a flag holder with 2 holes in it for the flags. Therefore you can switch around the flags as you like, so for example, if you are going from Denmark to Holland, you can have one of each.

The flag holder incl. flags measure 28cm in hight.

The sets are sold with 2 flags of the same kind.

**Denmark** SKU 170092

**Norway** SKU 170094

Holland SKU 170095

**Sweden** SKU 170093

**Finland** SKU 170097