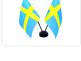

The set contains 2 flags that each measure 20x14cm, and are each placed on a flagpole in black with golden endings. Also included is a flag holder with 2 holes in it for the flags. Therefore you can switch around the flags as you like, so for example, if you are going from Denmark to Holland, you can have one of each.

The flag holder incl. flags measure 28cm in hight.

The sets are sold with 2 flags of the same kind.

**Denmark** SKU 170092

**Norway** SKU 170094

Holland SKU 170095

**Sweden** SKU 170093

**Finland** SKU 170097