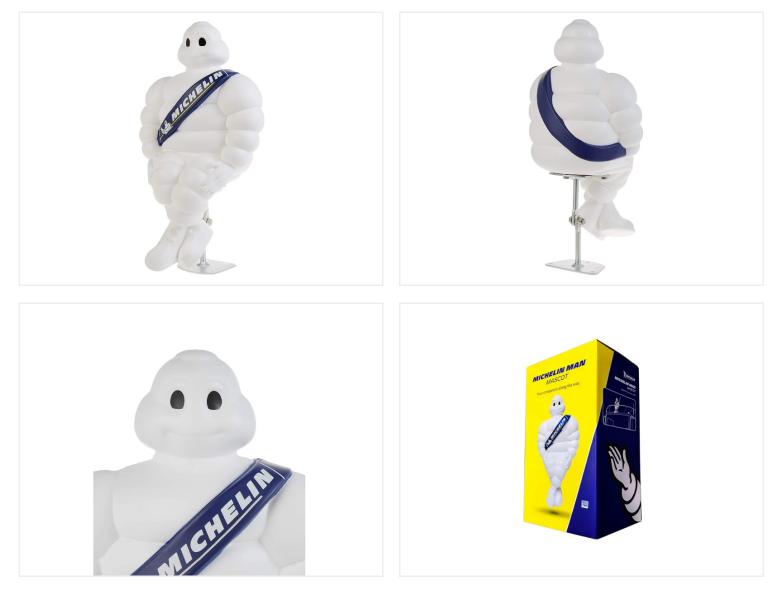

## Original Michelin Man / Mascot 40cm

Official and original Michelin man / mascot measuring 40cm - a true trucker classic!

The official and original Michelin man / mascot measuring 40cm, also called Bibendum. You have to say that it is a true trucker classic to have 2 on each side on top of the cab. Buy online at: www.matronics.eu/170090

There comes a certificate of authenticity with a unique serial number to the Michelin man, and they are also marked with "Official MICHELIN product" on the underside, which confirms the authenticity.

The Michelin man is easily mounted with the supplied tiltable arm, that can be tilted if needed.

Sold as 1 pc.

**Original Michelin Man / Mascot 40cm** SKU 170090