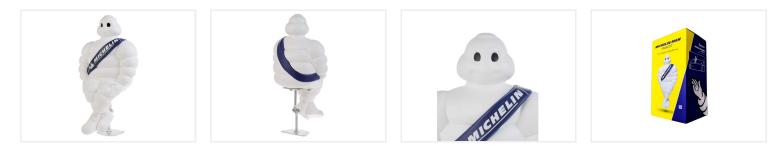

## Original Michelin Man / Mascot 40cm

Official and original Michelin man / mascot measuring 40cm - a true trucker classic!

The official and original Michelin man / mascot measuring 40cm, also called Bibendum. You have to say that it is a true trucker classic to have 2 on each side on top of the cab. Buy online at: www.matronics.eu/170090

There comes a certificate of authenticity with a unique serial number to the Michelin man, and they are also marked with "Official MICHELIN product" on the underside, which confirms the authenticity.

The Michelin man is easily mounted with the supplied tiltable arm, that can be tilted if needed.

Sold as 1 pc.

**Original Michelin Man / Mascot 40cm** SKU 170090