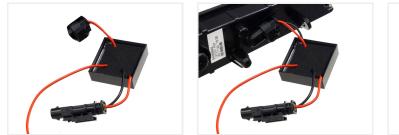

The lamp is disconnected from the original connector, and the adapter is put in between. The long 5m wire is then connected to the position light on the truck.

The adapter uses original connectors, and the controller is potted. We need to point out, that it is only the indicator light that is still E-approved and not for position light too.