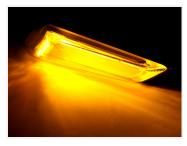

## Volvo FH 2021+ Adapter for position light in side indicator

Simple adapter, that makes it possible to have position lights in the indicator lamp, that is placed on the doors.

Simple adapter, that makes it possible to have position lights in the indicator lamp, that is placed on the doors. The indicator lamp will be turned on with the other position lights, but with dimmed brightness. When the truck then indicates, the lamp will light up at full brightness.