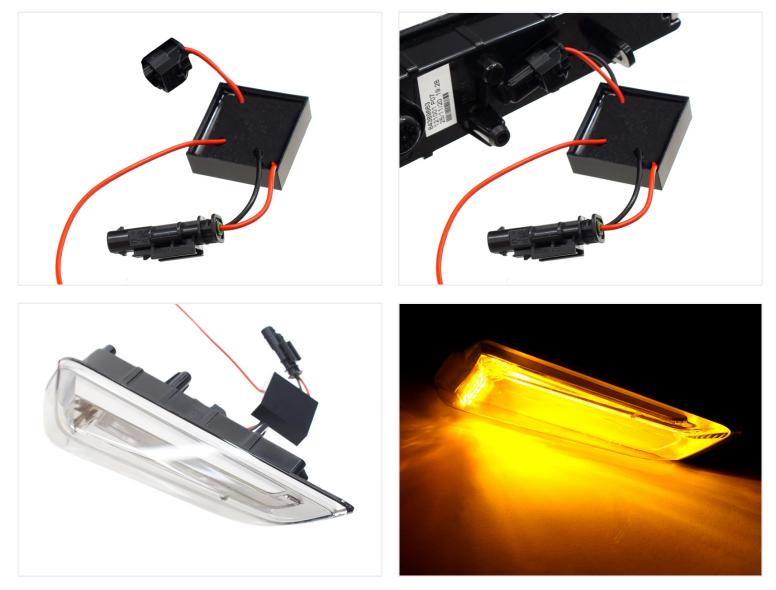

## Volvo FH 2021+ Adapter for position light in side indicator

Simple adapter, that makes it possible to have position lights in the indicator lamp, that is placed on the doors.

Simple adapter, that makes it possible to have position lights in the indicator lamp, that is placed on the doors. The indicator lamp will be turned on with the other position lights, but with dimmed brightness. When the truck then indicates, the lamp will light up at full brightness.

The lamp is disconnected from the original connector, and the adapter is put in between. The long 5m wire is then connected to the position light on the truck.

The adapter uses original connectors, and the controller is potted. We need to point out, that it is only the indicator light that is still E-approved and not for position light too.