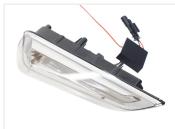

## Volvo FH 2021+ Adapter for position light in side indicator

Simple adapter, that makes it possible to have position lights in the indicator lamp, that is placed on the doors.

Simple adapter, that makes it possible to have position lights in the indicator lamp, that is placed on the doors. The indicator lamp will be turned on with the other position lights, but with dimmed brightness. When the truck then indicates, the lamp will light up at full brightness.

The lamp is disconnected from the original connector, and the adapter is put in between. The long 5m wire is then connected to the position light on the truck.

The adapter uses original connectors, and the controller is potted. We need to point out, that it is only the indicator light that is still E-approved and not for position light too.