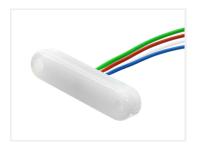

#### RGB lamp

Lamp with a total of 6 chips, with a total of 18 LEDs, that is ready to be connected to all common RGB controllers, for 12V or 24V depending on model bought.

Connecting the RGB lamp

- Red wire Red minus
- Green wire Green minus
- Blue wire- Blue minus
- White wire Common anode / plus