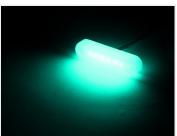

## Matronics Neon Effect lamp

Durable, compact and bright lamp for 12V and 24V. Neon look, with bright medium-power LEDs.

Durable, compact and bright RGB lamp in neon look, with 6 medium-power RGB LEDs, that gives you plenty light. The housing is made of frosted polycarbonate, and it is potted with frosted plastic. Combined these gives you a lamp with great looking neon-light.

#### RGB lamp

Lamp with a total of 6 chips, with a total of 18 LEDs, that is ready to be connected to all common RGB controllers, for 12V or 24V depending on model bought.

Connecting the RGB lamp

- Red wire Red minus
- Green wire Green minus
- Blue wire- Blue minus
- White wire Common anode / plus