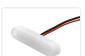

## Matronics Neon Effect lamp

Durable, compact and bright lamp for 12V and 24V. Neon look, with bright medium-power LEDs.

Durable, compact and bright RGB lamp in neon look, with 6 medium-power RGB LEDs, that gives you plenty light. The housing is made of frosted polycarbonate, and it is potted with frosted plastic. Combined these gives you a lamp with great looking neon-light.

The light is an upgrade of our classic Flexbox 3 and Flexbox 6, and it has the same 52mm hole-spacing. The lamp is optimally fastened with stainless M3 bolts.

They are too bright to be used as marker lights, but they can be used as supplemental lights for brake light or indicators. Notice that they are not ECE-approved.

### Single color lamp

The lamps have a total of 12 LEDs, that gives you a bright light, perfect for colored effect lighting, or just as a small compact lamp with white light.