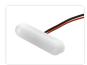

## Matronics Neon Effect lamp

Durable, compact and bright lamp for 12V and 24V. Neon look, with bright medium-power LEDs.

Durable, compact and bright RGB lamp in neon look, with 6 medium-power RGB LEDs, that gives you plenty light. The housing is made of frosted polycarbonate, and it is potted with frosted plastic. Combined these gives you a lamp with great looking neon-light.

### Single color lamp

The lamps have a total of 12 LEDs, that gives you a bright light, perfect for colored effect lighting, or just as a small compact lamp with white light.

#### RGB lamp

Lamp with a total of 6 chips, with a total of 18 LEDs, that is ready to be connected to all common RGB controllers, for 12V or 24V depending on model bought.

Connecting the RGB lamp

- Red wire Red minus
- Green wire Green minus
- Blue wire- Blue minus
- White wire Common anode / plus