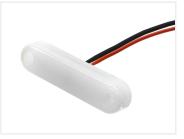

### Single color lamp

The lamps have a total of 12 LEDs, that gives you a bright light, perfect for colored effect lighting, or just as a small compact lamp with white light.