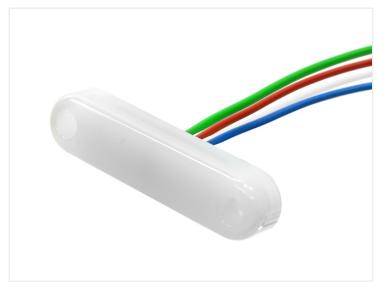

#### RGB lamp

Lamp with a total of 6 chips, with a total of 18 LEDs, that is ready to be connected to all common RGB controllers, for 12V or 24V depending on model bought.

Connecting the RGB lamp

- Red wire Red minus
- Green wire Green minus
- Blue wire- Blue minus
- White wire Common anode / plus