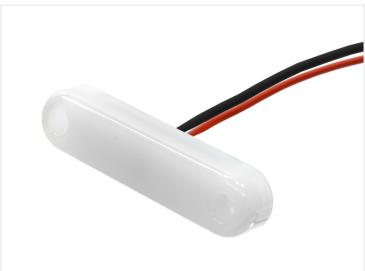

### Single color lamp

The lamps have a total of 12 LEDs, that gives you a bright light, perfect for colored effect lighting, or just as a small compact lamp with white light.