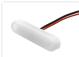

## Matronics Neon Effect lamp

Durable, compact and bright lamp for 12V and 24V. Neon look, with bright medium-power LEDs.

Durable, compact and bright RGB lamp in neon look, with 6 medium-power RGB LEDs, that gives you plenty light. The housing is made of frosted polycarbonate, and it is potted with frosted plastic. Combined these gives you a lamp with great looking neon-light.

The light is an upgrade of our classic Flexbox 3 and Flexbox 6, and it has the same 52mm hole-spacing. The lamp is optimally fastened with stainless M3 bolts.

They are too bright to be used as marker lights, but they can be used as supplemental lights for brake light or indicators. Notice that they are not ECE-approved.

### Single color lamp

The lamps have a total of 12 LEDs, that gives you a bright light, perfect for colored effect lighting, or just as a small compact lamp with white light.