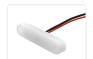

## Matronics Neon Effect lamp

Durable, compact and bright lamp for 12V and 24V. Neon look, with bright medium-power LEDs.

Durable, compact and bright RGB lamp in neon look, with 6 medium-power RGB LEDs, that gives you plenty light. The housing is made of frosted polycarbonate, and it is potted with frosted plastic. Combined these gives you a lamp with great looking neon-light.

The light is an upgrade of our classic Flexbox 3 and Flexbox 6, and it has the same 52mm hole-spacing. The lamp is optimally fastened with stainless M3 bolts.

They are too bright to be used as marker lights, but they can be used as supplemental lights for brake light or indicators. Notice that they are not ECE-approved.

### Single color lamp

The lamps have a total of 12 LEDs, that gives you a bright light, perfect for colored effect lighting, or just as a small compact lamp with white light.