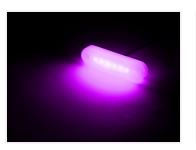

## Matronics Neon Effect lamp

Durable, compact and bright lamp for 12V and 24V. Neon look, with bright medium-power LEDs.

Durable, compact and bright RGB lamp in neon look, with 6 medium-power RGB LEDs, that gives you plenty light. The housing is made of frosted polycarbonate, and it is potted with frosted plastic. Combined these gives you a lamp with great looking neon-light.

#### RGB lamp

Lamp with a total of 6 chips, with a total of 18 LEDs, that is ready to be connected to all common RGB controllers, for 12V or 24V depending on model bought.

Connecting the RGB lamp

- Red wire Red minus
- Green wire Green minus
- Blue wire- Blue minus
- White wire Common anode / plus