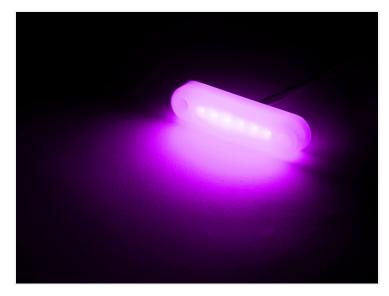

## Matronics Neon Effect lamp

Durable, compact and bright lamp for 12V and 24V. Neon look, with bright medium-power LEDs.

Durable, compact and bright RGB lamp in neon look, with 6 medium-power RGB LEDs, that gives you plenty light. The housing is made of frosted polycarbonate, and it is potted with frosted plastic. Combined these gives you a lamp with great looking neon-light.

#### RGB lamp

Lamp with a total of 6 chips, with a total of 18 LEDs, that is ready to be connected to all common RGB controllers, for 12V or 24V depending on model bought.

Connecting the RGB lamp

- Red wire Red minus
- Green wire Green minus
- Blue wire- Blue minus
- White wire Common anode / plus