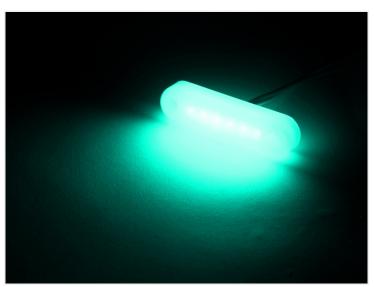

## Matronics Neon Effect lamp

Durable, compact and bright lamp for 12V and 24V. Neon look, with bright medium-power LEDs.

Durable, compact and bright RGB lamp in neon look, with 6 medium-power RGB LEDs, that gives you plenty light. The housing is made of frosted polycarbonate, and it is potted with frosted plastic. Combined these gives you a lamp with great looking neon-light.

#### RGB lamp

Lamp with a total of 6 chips, with a total of 18 LEDs, that is ready to be connected to all common RGB controllers, for 12V or 24V depending on model bought.

Connecting the RGB lamp

- Red wire Red minus
- Green wire Green minus
- Blue wire- Blue minus
- White wire Common anode / plus