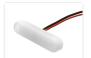

## Matronics Neon Effect lamp

Durable, compact and bright lamp for 12V and 24V. Neon look, with bright medium-power LEDs.

Durable, compact and bright RGB lamp in neon look, with 6 medium-power RGB LEDs, that gives you plenty light. The housing is made of frosted polycarbonate, and it is potted with frosted plastic. Combined these gives you a lamp with great looking neon-light.

The light is an upgrade of our classic Flexbox 3 and Flexbox 6, and it has the same 52mm hole-spacing. The lamp is optimally fastened with stainless M3 bolts.

They are too bright to be used as marker lights, but they can be used as supplemental lights for brake light or indicators. Notice that they are not ECE-approved.

### Single color lamp

The lamps have a total of 12 LEDs, that gives you a bright light, perfect for colored effect lighting, or just as a small compact lamp with white light.