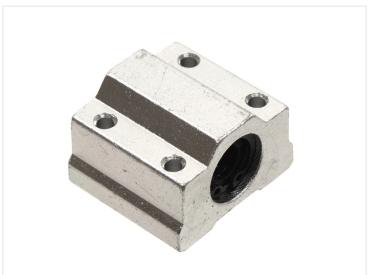

## Bearing block for 8mm steel axle / shaft

Linear block for 8mm axle, with holes for mounting of part.

Linear block for 8mm axle, with holes for mounting of part, typically called SC8UU. There are 4 rows of balls inside the block, which gives you an even and precise movement.

There are  $4 \times M4$  holes on top, as well as  $4 \times 3.4$ mm holes in the bottom, you can cut with M4 threads.

## Specifications

Material, housing Aluminium Material, Ball bearing Steel

Bearing block for 8mm steel axle / shaft

SKU A008912

Dimensions: 18 x 30 x 34mm