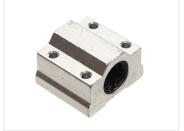

## Bearing block for 8mm steel axle / shaft

Linear block for 8mm axle, with holes for mounting of part.

Linear block for 8mm axle, with holes for mounting of part, typically called SC8UU. There are 4 rows of balls inside the block, which gives you an even and precise movement.

There are  $4 \times M4$  holes on top, as well as  $4 \times 3.4$ mm holes in the bottom, you can cut with M4 threads.

## Specifications

Material, housing Aluminium Material, Ball bearing Steel

Bearing block for 8mm steel axle / shaft

SKU A008912

Dimensions: 18 x 30 x 34mm