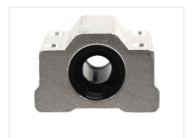

## Bearing block for 8mm steel axle / shaft

Linear block for 8mm axle, with holes for mounting of part.

Linear block for 8mm axle, with holes for mounting of part, typically called SC8UU. There are 4 rows of balls inside the block, which gives you an even and precise movement.

## Specifications

Material, housing Aluminium Material, Ball bearing Steel

Bearing block for 8mm steel axle / shaft

SKU A008912

Dimensions: 18 x 30 x 34mm