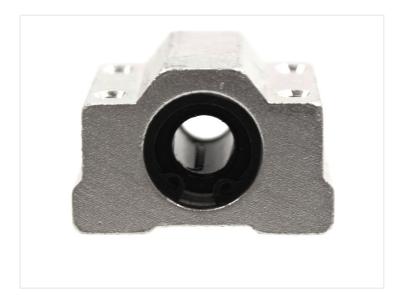

## Bearing block for 8mm steel axle / shaft

Linear block for 8mm axle, with holes for mounting of part.

Linear block for 8mm axle, with holes for mounting of part, typically called SC8UU. There are 4 rows of balls inside the block, which gives you an even and precise movement.

## Specifications

Material, housing Aluminium Material, Ball bearing Steel

Bearing block for 8mm steel axle / shaft

SKU A008912

Dimensions: 18 x 30 x 34mm