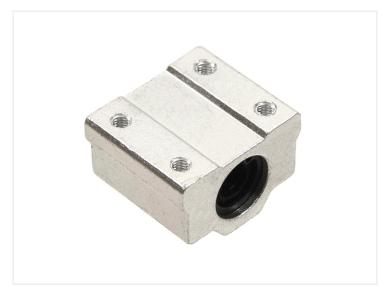

## Bearing block for 8mm steel axle / shaft

Linear block for 8mm axle, with holes for mounting of part.

Linear block for 8mm axle, with holes for mounting of part, typically called SC8UU. There are 4 rows of balls inside the block, which gives you an even and precise movement.

There are  $4 \times M4$  holes on top, as well as  $4 \times 3.4$ mm holes in the bottom, you can cut with M4 threads.

## Specifications

Material, housing Aluminium Material, Ball bearing Steel

Bearing block for 8mm steel axle / shaft

SKU A008912

Dimensions: 18 x 30 x 34mm