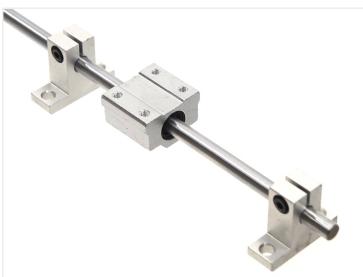

## Bearing block for 8mm steel axle / shaft

Linear block for 8mm axle, with holes for mounting of part.

Linear block for 8mm axle, with holes for mounting of part, typically called SC8UU. There are 4 rows of balls inside the block, which gives you an even and precise movement.

There are  $4 \times M4$  holes on top, as well as  $4 \times 3.4$ mm holes in the bottom, you can cut with M4 threads.

## Specifications

Material, housing Aluminium Material, Ball bearing Steel

Bearing block for 8mm steel axle / shaft

SKU A008912

Dimensions: 18 x 30 x 34mm