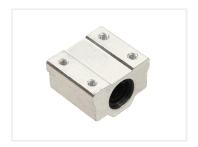

## Bearing block for 8mm steel axle / shaft

Linear block for 8mm axle, with holes for mounting of part.

Linear block for 8mm axle, with holes for mounting of part, typically called SC8UU. There are 4 rows of balls inside the block, which gives you an even and precise movement.

There are  $4 \times M4$  holes on top, as well as  $4 \times 3.4$ mm holes in the bottom, you can cut with M4 threads.

## Specifications

Material, housing Aluminium Material, Ball bearing Steel

Bearing block for 8mm steel axle / shaft

SKU A008912

Dimensions: 18 x 30 x 34mm