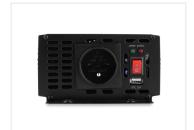

Weight: 4kg

Dimensions: 94 x 342 x 201mm

Accessori, Schuko male plug

SKU 611039

# Product pictures