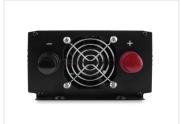

They are protected against short circuit, reverse voltage, overload, and high temperatures.

There is a built-in security for low voltage in all models:

At  $12V = 10,7V \pm 0,3V$ 

At  $24V = 21,4V \pm 0,6V$ .

# Product pictures