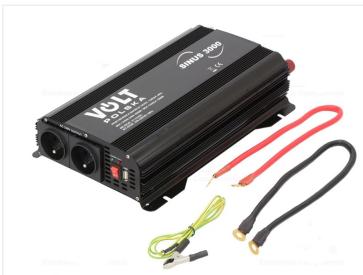

9



#### 12V DC, 1500W

SKU 503111

Input voltage: 10,5V - 15,5V DC Continuous power: 1500W Full load (peak): 3000W Output voltage: 225V ~ 235V Output frequency: 50 Hz (±2Hz)

Surrounding temperature: -10°C to 40°C

Weight: 4kg

Dimensions: 94 x 342 x 201mm



#### 24V DC, 1000W

SKU 503112

Input voltage: 21V - 31V DC Continuous power: 1000W Full load (peak): 2000W Output voltage: 225V ~ 235V Output frequency: 50 Hz (±2Hz)

Surrounding temperature: -10°C to 40°C

Weight: 2,2kg

Dimensions: 75 x 315 x 130mm



#### 24V DC, 2500W

SKU 503115

Input voltage: 10,5V - 15,5V DC Continuous power: 2500W Full load (peak): 5000W Output voltage: 225V ~ 235V Output frequency: 50 Hz (±2Hz)

Surrounding temperature: -10°C to 40°C

Weight: 4,6kg

Dimensions: 80 x 355 x 225mm

# Product pictures