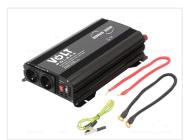

## 12V / 24V DC to 23OV AC inverter, pure sinus

Powerful inverters from 1000W (2000W peak) op til 2500W (5000W peak) 12V and 24V DC respectively to 230V with pure SINUS.

Powerful inverters with 1000W (2000W peak), 1500W (3000W peak) and 2500W (5000W peak) output. Cause of the pure sinus output, they can be used for all kinds of electronics. Available for 12V or 24V DC supply.

### 12V DC, 1000W

SKU 503110

Input voltage: 10,5V - 15,5V DC Continuous power: 1000W Full load (peak): 2000W Output voltage: 225V ~ 235V Output frequency: 50 Hz (±2Hz)

Surrounding temperature: -10°C to 40°C

# Product pictures