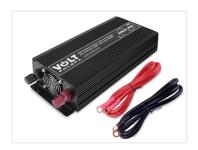

## 12V / 24V DC to 23OV AC inverter, pure sinus

Powerful inverters from 1000W (2000W peak) op til 2500W (5000W peak) 12V and 24V DC respectively to 230V with pure SINUS.

Powerful inverters with 1000W (2000W peak), 1500W (3000W peak) and 2500W (5000W peak) output. Cause of the pure sinus output, they can be used for all kinds of electronics. Available for 12V or 24V DC supply.

### 12V DC, 1000W

SKU 503110

Input voltage: 10,5V - 15,5V DC Continuous power: 1000W Full load (peak): 2000W Output voltage: 225V ~ 235V Output frequency: 50 Hz (±2Hz)

Surrounding temperature: -10°C to 40°C

# Product pictures