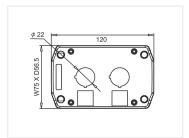

## Auspicious T2 - Enclosure

Enclosure with holes ready for 1-4 Auspicious T2 switches. Possibility for PG13.5 cable-gland in the end.

Enclosure with holes ready for 1-4 Auspicious T2 switches. Possibility for PG13.5 cable-gland in the end.

The enclosure is closed with 4 screws, and there is also 4 holes to fasten the enclosure to a surface.

Buy online at:

www.matronics.eu/519401

**Gray/Black, 1 hole** SKU 519411

**Gray/Black, 2 holes** SKU 519412