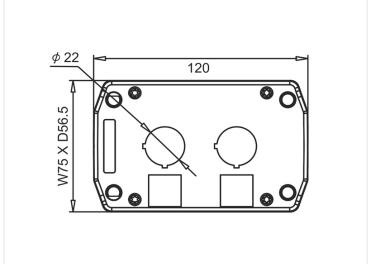

## Auspicious T2 - Enclosure

Enclosure with holes ready for 1-4 Auspicious T2 switches. Possibility for PG13.5 cable-gland in the end.

Enclosure with holes ready for 1-4 Auspicious T2 switches. Possibility for PG13.5 cable-gland in the end.

The enclosure is closed with 4 screws, and there is also 4 holes to fasten the enclosure to a surface.

Buy online at:

www.matronics.eu/519401

**Gray/Black, 1 hole** SKU 519411

**Gray/Black, 2 holes** SKU 519412