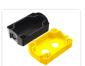

## Auspicious T2 - Enclosure

Enclosure with holes ready for 1-4 Auspicious T2 switches. Possibility for PG13.5 cable-gland in the end.

Enclosure with holes ready for 1-4 Auspicious T2 switches. Possibility for PG13.5 cable-gland in the end.

The enclosure is closed with 4 screws, and there is also 4 holes to fasten the enclosure to a surface.

Buy online at:

www.matronics.eu/519401

**Gray/Black, 1 hole** SKU 519411

**Gray/Black, 2 holes** SKU 519412