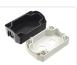

## Auspicious T2 - Enclosure

Enclosure with holes ready for 1-4 Auspicious T2 switches. Possibility for PG13.5 cable-gland in the end.

Enclosure with holes ready for 1-4 Auspicious T2 switches. Possibility for PG13.5 cable-gland in the end.

The enclosure is closed with 4 screws, and there is also 4 holes to fasten the enclosure to a surface.

Buy online at:

www.matronics.eu/519401

**Gray/Black, 1 hole** SKU 519411

**Gray/Black, 2 holes** SKU 519412