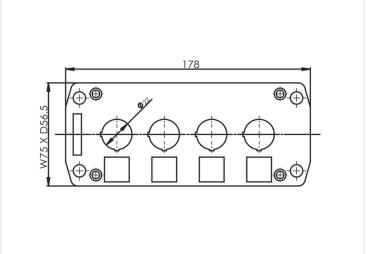

## Auspicious T2 - Enclosure

Enclosure with holes ready for 1-4 Auspicious T2 switches. Possibility for PG13.5 cable-gland in the end.

Enclosure with holes ready for 1-4 Auspicious T2 switches. Possibility for PG13.5 cable-gland in the end.

The enclosure is closed with 4 screws, and there is also 4 holes to fasten the enclosure to a surface.

Buy online at:

www.matronics.eu/519401

**Gray/Black, 1 hole** SKU 519411

**Gray/Black, 2 holes** SKU 519412

**Gray/Black, 3 holes** SKU 519413

**Gray/Black, 4 holes** SKU 519414

Yellow/Black, 1 holes SKU 519401

Yellow/Black, 2 holes SKU 519402

Yellow/Black, 3 holes SKU 519403

Yellow/Black, 4 holes SKU 519404

Accessory, Black PG13.5 cable gland SKU 508003