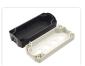

## Auspicious T2 - Enclosure

Enclosure with holes ready for 1-4 Auspicious T2 switches. Possibility for PG13.5 cable-gland in the end.

Enclosure with holes ready for 1-4 Auspicious T2 switches. Possibility for PG13.5 cable-gland in the end.

The enclosure is closed with 4 screws, and there is also 4 holes to fasten the enclosure to a surface.

Buy online at:

www.matronics.eu/519401

**Gray/Black, 1 hole** SKU 519411

**Gray/Black, 2 holes** SKU 519412