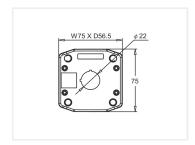

## Auspicious T2 - Enclosure

Enclosure with holes ready for 1-4 Auspicious T2 switches. Possibility for PG13.5 cable-gland in the end.

Enclosure with holes ready for 1-4 Auspicious T2 switches. Possibility for PG13.5 cable-gland in the end.

The enclosure is closed with 4 screws, and there is also 4 holes to fasten the enclosure to a surface.

Buy online at:

www.matronics.eu/519401

**Gray/Black, 1 hole** SKU 519411

**Gray/Black, 2 holes** SKU 519412