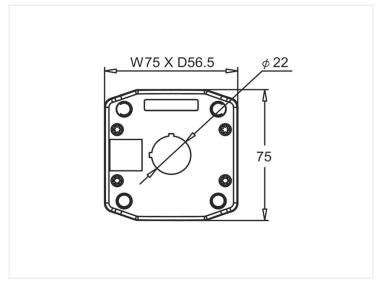

## Auspicious T2 - Enclosure

Enclosure with holes ready for 1-4 Auspicious T2 switches. Possibility for PG13.5 cable-gland in the end.

Enclosure with holes ready for 1-4 Auspicious T2 switches. Possibility for PG13.5 cable-gland in the end.

The enclosure is closed with 4 screws, and there is also 4 holes to fasten the enclosure to a surface.

Buy online at:

www.matronics.eu/519401

**Gray/Black, 1 hole** SKU 519411

**Gray/Black, 2 holes** SKU 519412