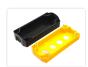

## Auspicious T2 - Enclosure

Enclosure with holes ready for 1-4 Auspicious T2 switches. Possibility for PG13.5 cable-gland in the end.

Enclosure with holes ready for 1-4 Auspicious T2 switches. Possibility for PG13.5 cable-gland in the end.

The enclosure is closed with 4 screws, and there is also 4 holes to fasten the enclosure to a surface.

Buy online at:

www.matronics.eu/519401

**Gray/Black, 1 hole** SKU 519411

**Gray/Black, 2 holes** SKU 519412