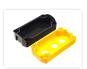

## Auspicious T2 - Enclosure

Enclosure with holes ready for 1-4 Auspicious T2 switches. Possibility for PG13.5 cable-gland in the end.

Enclosure with holes ready for 1-4 Auspicious T2 switches. Possibility for PG13.5 cable-gland in the end.

The enclosure is closed with 4 screws, and there is also 4 holes to fasten the enclosure to a surface.

Buy online at:

www.matronics.eu/519401

**Gray/Black, 1 hole** SKU 519411

**Gray/Black, 2 holes** SKU 519412