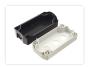

## Auspicious T2 - Enclosure

Enclosure with holes ready for 1-4 Auspicious T2 switches. Possibility for PG13.5 cable-gland in the end.

Enclosure with holes ready for 1-4 Auspicious T2 switches. Possibility for PG13.5 cable-gland in the end.

The enclosure is closed with 4 screws, and there is also 4 holes to fasten the enclosure to a surface.

Buy online at:

www.matronics.eu/519401

**Gray/Black, 1 hole** SKU 519411

**Gray/Black, 2 holes** SKU 519412