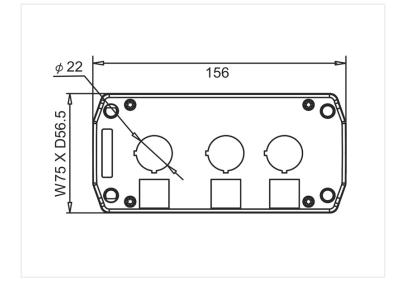

## Auspicious T2 - Enclosure

Enclosure with holes ready for 1-4 Auspicious T2 switches. Possibility for PG13.5 cable-gland in the end.

Enclosure with holes ready for 1-4 Auspicious T2 switches. Possibility for PG13.5 cable-gland in the end.

The enclosure is closed with 4 screws, and there is also 4 holes to fasten the enclosure to a surface.

Buy online at:

www.matronics.eu/519401

**Gray/Black, 1 hole** SKU 519411

**Gray/Black, 2 holes** SKU 519412

**Gray/Black, 3 holes** SKU 519413

**Gray/Black, 4 holes** SKU 519414

Yellow/Black, 1 holes SKU 519401

Yellow/Black, 2 holes SKU 519402

Yellow/Black, 3 holes SKU 519403

Yellow/Black, 4 holes SKU 519404

Accessory, Black PG13.5 cable gland SKU 508003