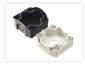

## Auspicious T2 - Enclosure

Enclosure with holes ready for 1-4 Auspicious T2 switches. Possibility for PG13.5 cable-gland in the end.

Enclosure with holes ready for 1-4 Auspicious T2 switches. Possibility for PG13.5 cable-gland in the end.

The enclosure is closed with 4 screws, and there is also 4 holes to fasten the enclosure to a surface.

Buy online at:

www.matronics.eu/519401

**Gray/Black, 1 hole** SKU 519411

**Gray/Black, 2 holes** SKU 519412