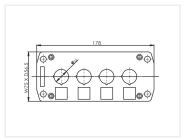

## Auspicious T2 - Enclosure

Enclosure with holes ready for 1-4 Auspicious T2 switches. Possibility for PG13.5 cable-gland in the end.

Enclosure with holes ready for 1-4 Auspicious T2 switches. Possibility for PG13.5 cable-gland in the end.

The enclosure is closed with 4 screws, and there is also 4 holes to fasten the enclosure to a surface.

Buy online at:

www.matronics.eu/519401

**Gray/Black, 1 hole** SKU 519411

**Gray/Black, 2 holes** SKU 519412