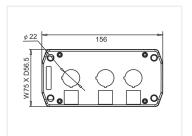

## Auspicious T2 - Enclosure

Enclosure with holes ready for 1-4 Auspicious T2 switches. Possibility for PG13.5 cable-gland in the end.

Enclosure with holes ready for 1-4 Auspicious T2 switches. Possibility for PG13.5 cable-gland in the end.

The enclosure is closed with 4 screws, and there is also 4 holes to fasten the enclosure to a surface.

Buy online at:

www.matronics.eu/519401

**Gray/Black, 1 hole** SKU 519411

**Gray/Black, 2 holes** SKU 519412