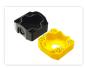

## Auspicious T2 - Enclosure

Enclosure with holes ready for 1-4 Auspicious T2 switches. Possibility for PG13.5 cable-gland in the end.

Enclosure with holes ready for 1-4 Auspicious T2 switches. Possibility for PG13.5 cable-gland in the end.

The enclosure is closed with 4 screws, and there is also 4 holes to fasten the enclosure to a surface.

Buy online at:

www.matronics.eu/519401

**Gray/Black, 1 hole** SKU 519411

**Gray/Black, 2 holes** SKU 519412