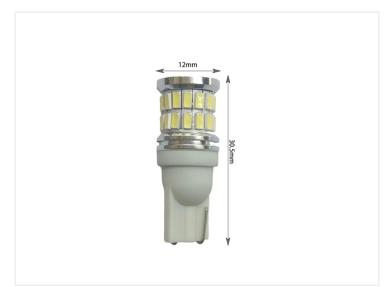

## W3W / W5W 36xSMD Position set I2V

Very bright position set bulbs with 6 SMD, provides strong and broad light. Available in xenon-white and yellow.

Very bright position set bulbs with 36 SMD, provide strong and broad light.

## Buy online at: www.matronics.eu/120378

Note !!! High heat from the headlights / remote spotlights shortens the life of the LEDs.

The price is for a set of 2 bulbs.

Xenon white SKU 120378 Voltage: 12V Consumption: 0,34A / 4W Lumen: 900Im Kelvin: 5700K Equals: 15W