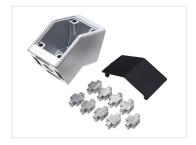

## Serie 30 - 45 degree end-bracket

Bracket for joining two series 30 profiles in a 45 degree angle. Bolted on to the end. Cover for nice finish included.

Bracket for joining two series 30 profiles in a 45 degree angle. You cut thread (M8) in the end of the profiles, and the bracket is bolted on to the ends. The small metal pieces are put in to the bracket, where they go in to the profile, and prevent the bracket to be twisted / rotated.

Buy online at: <a href="https://www.matronics.eu/A300217">www.matronics.eu/A300217</a>

A black plastic-cover for nice finish included.

**Serie 30 - 45 degree end-bracket** SKU A300217