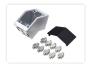

## Serie 30 - 45 degree end-bracket

Bracket for joining two series 30 profiles in a 45 degree angle. Bolted on to the end. Cover for nice finish included.

Bracket for joining two series 30 profiles in a 45 degree angle. You cut thread (M8) in the end of the profiles, and the bracket is bolted on to the ends. The small metal pieces are put in to the bracket, where they go in to the profile, and prevent the bracket to be twisted / rotated.

Buy online at: <a href="https://www.matronics.eu/A300217">www.matronics.eu/A300217</a>

A black plastic-cover for nice finish included.

**Serie 30 - 45 degree end-bracket** SKU A300217