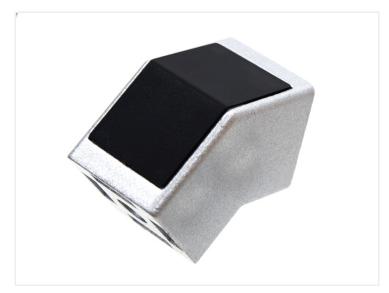

Buy online at: <a href="https://www.matronics.eu/A300217">www.matronics.eu/A300217</a>

A black plastic-cover for nice finish included.

**Serie 30 - 45 degree end-bracket** SKU A300217