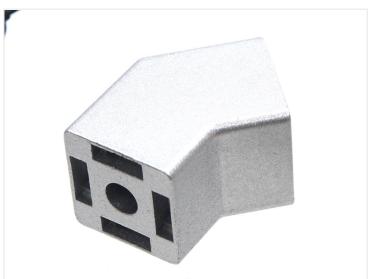

## Serie 30 - 45 degree end-bracket

Bracket for joining two series 30 profiles in a 45 degree angle. Bolted on to the end. Cover for nice finish included.

Bracket for joining two series 30 profiles in a 45 degree angle. You cut thread (M8) in the end of the profiles, and the bracket is bolted on to the ends. The small metal pieces are put in to the bracket, where they go in to the profile, and prevent the bracket to be twisted / rotated.