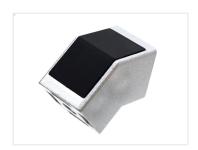

## Serie 30 - 45 degree end-bracket

Bracket for joining two series 30 profiles in a 45 degree angle. Bolted on to the end. Cover for nice finish included.

Bracket for joining two series 30 profiles in a 45 degree angle. You cut thread (M8) in the end of the profiles, and the bracket is bolted on to the ends. The small metal pieces are put in to the bracket, where they go in to the profile, and prevent the bracket to be twisted / rotated.

Buy online at: <a href="https://www.matronics.eu/A300217">www.matronics.eu/A300217</a>

A black plastic-cover for nice finish included.

**Serie 30 - 45 degree end-bracket** SKU A300217