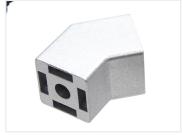

## Serie 30 - 45 degree end-bracket

Bracket for joining two series 30 profiles in a 45 degree angle. Bolted on to the end. Cover for nice finish included.

Bracket for joining two series 30 profiles in a 45 degree angle. You cut thread (M8) in the end of the profiles, and the bracket is bolted on to the ends. The small metal pieces are put in to the bracket, where they go in to the profile, and prevent the bracket to be twisted / rotated.

Buy online at: <a href="https://www.matronics.eu/A300217">www.matronics.eu/A300217</a>

A black plastic-cover for nice finish included.

**Serie 30 - 45 degree end-bracket** SKU A300217