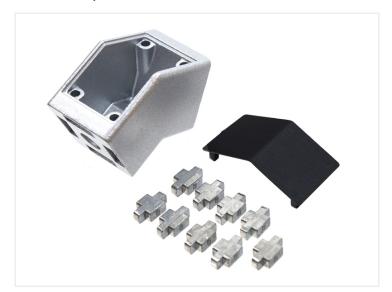

## Serie 30 - 45 degree end-bracket

Bracket for joining two series 30 profiles in a 45 degree angle. Bolted on to the end. Cover for nice finish included.

Bracket for joining two series 30 profiles in a 45 degree angle. You cut thread (M8) in the end of the profiles, and the bracket is bolted on to the ends. The small metal pieces are put in to the bracket, where they go in to the profile, and prevent the bracket to be twisted / rotated.

Buy online at: <a href="https://www.matronics.eu/A300217">www.matronics.eu/A300217</a>

A black plastic-cover for nice finish included.

**Serie 30 - 45 degree end-bracket** SKU A300217