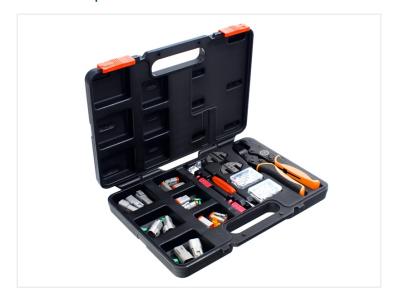

## Deutsch DT Crimp Tool in a Large Assortment Box

Complete set with crimp tool, 2 sets of jaws, extraction and insertions tool, and a selection of Deutsch terminals and connectors.

Complete set in a case, with Deutsch DT crimp tool, 2 sets of jaws, extraction and insertions tool, and a selection of Deutsch terminals and connectors.

## Case content

- 15 stamped male-terminals
- 15 stamped female-terminals
- 15 solid male-terminals
- 15 solid female-terminals
- 2 plastic containers for terminals
- 3 x 2-pins female-terminal connector
- 3 x 2-pins male-terminal connector
- 2 x 3-pins female-terminal connector
- 2 x 3pins male-terminal connector
- 2 x 4-pins female-terminal connector
- 2 x 4-pins make-terminal connector
- 6 x terminal blinding-caps
- 3 x terminal extraction tool