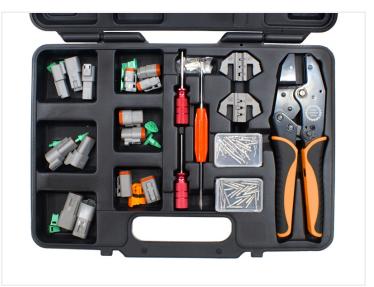

## Deutsch DT Crimp Tool in a Large Assortment Box

Complete set with crimp tool, 2 sets of jaws, extraction and insertions tool, and a selection of Deutsch terminals and connectors.

Complete set in a case, with Deutsch DT crimp tool, 2 sets of jaws, extraction and insertions tool, and a selection of Deutsch terminals and connectors.

## Case content

- 15 stamped male-terminals
- 15 stamped female-terminals
- 15 solid male-terminals
- 15 solid female-terminals
- 2 plastic containers for terminals
- 3 x 2-pins female-terminal connector
- 3 x 2-pins male-terminal connector
- 2 x 3-pins female-terminal connector
- 2 x 3pins male-terminal connector
- 2 x 4-pins female-terminal connector
- 2 x 4-pins make-terminal connector
- 6 x terminal blinding-caps
- 3 x terminal extraction tool