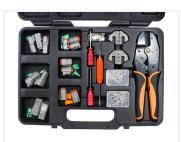

## Deutsch DT Crimp Tool in a Large Assortment Box

Complete set with crimp tool, 2 sets of jaws, extraction and insertions tool, and a selection of Deutsch terminals and connectors.

Complete set in a case, with Deutsch DT crimp tool, 2 sets of jaws, extraction and insertions tool, and a selection of Deutsch terminals and connectors.

## Case content

- 15 stamped male-terminals
- 15 stamped female-terminals
- 15 solid male-terminals
- 15 solid female-terminals
- 2 plastic containers for terminals
- 3 x 2-pins female-terminal connector
- 3 x 2-pins male-terminal connector
- 2 x 3-pins female-terminal connector
- 2 x 3pins male-terminal connector
- 2 x 4-pins female-terminal connector
- 2 x 4-pins make-terminal connector
- 6 x terminal blinding-caps
- 3 x terminal extraction tool