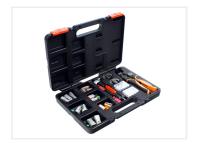

## Deutsch DT Crimp Tool in a Large Assortment Box

Complete set with crimp tool, 2 sets of jaws, extraction and insertions tool, and a selection of Deutsch terminals and connectors.

Complete set in a case, with Deutsch DT crimp tool, 2 sets of jaws, extraction and insertions tool, and a selection of Deutsch terminals and connectors.

## Case content

- 15 stamped male-terminals
- 15 stamped female-terminals
- 15 solid male-terminals
- 15 solid female-terminals
- 2 plastic containers for terminals
- 3 x 2-pins female-terminal connector
- 3 x 2-pins male-terminal connector
- 2 x 3-pins female-terminal connector
- 2 x 3pins male-terminal connector
- 2 x 4-pins female-terminal connector
- 2 x 4-pins make-terminal connector
- 6 x terminal blinding-caps
- 3 x terminal extraction tool