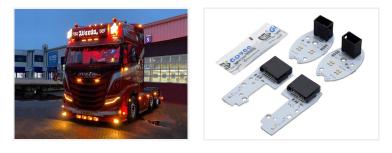

## NECO S-way, DRL conversion kit 2020+

Complete set with LED emitters, that replace the original white. The set consists of 4 boards and thermal paste for mounting.

Complete set with LED emitters, that replace the original cold-white to yellow/ orange light. The powerful high quality LEDs creates a bright light, that matches the original brightness. The boards are made of aluminium to extend the liftetime, as these better conduct heat from the LEDs down to the heat sinks.

The set consists of 4 boards, 2 for right, 2 for left, and thermal paste that is used between the emitters and the heatsink.

Notice that the emitters are not ECE approved.