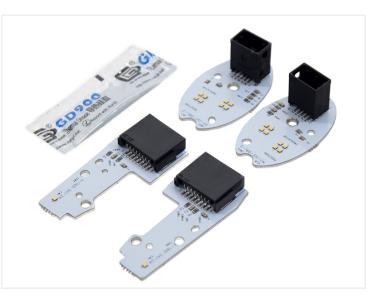

The set consists of 4 boards, 2 for right, 2 for left, and thermal paste that is used between the emitters and the heatsink.

Notice that the emitters are not ECE approved.

#### Mounting

The kit is very easy to mount, as we use the original connectors.

The original emitters are mounted on heat sinks, that are fastened on the back of the lights. These are removed carefully, and the connector disconnected from the boards. The boards are removed, and the heatsink cleaned if necessary. Apply a thin even layer of thermal paste. Boards are mounted to the heatsinks. The heatsinks are mounted to the headlight again, and the lamp assembled.