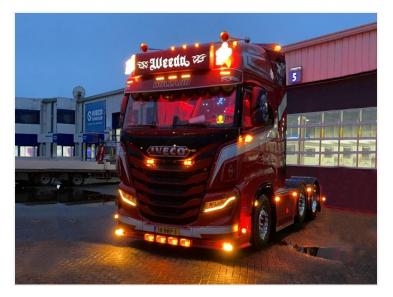

## NECO S-way, DRL conversion kit 2020+

Complete set with LED emitters, that replace the original white. The set consists of 4 boards and thermal paste for mounting.

Complete set with LED emitters, that replace the original cold-white to yellow/ orange light. The powerful high quality LEDs creates a bright light, that matches the original brightness. The boards are made of aluminium to extend the liftetime, as these better conduct heat from the LEDs down to the heat sinks.