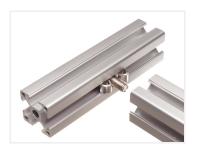

The clamp is bolted on to the end of profile 1, where after your side profile 2 in over the clamp. The bolt is then fastened through profile 2 by using a access hole.

As the clamp is inserted in to both profiles, this prevents the profiles from twisting, and thus lostening the bolt.