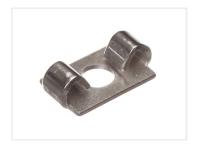

## Serie 20 - End fastener

Prevents turning of the profiles in a 90-degree joint, so that the bolt does not loosen itself.

Clever clamp for series 20 profiles, that is used in 90-degree joints of two profiles. You will need a M5 bolt with round head to use this clamp.

The clamp is bolted on to the end of profile 1, where after your side profile 2 in over the clamp. The bolt is then fastened through profile 2 by using a access hole.

As the clamp is inserted in to both profiles, this prevents the profiles from twisting, and thus lostening the bolt.