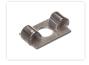

## Serie 20 - End fastener

Prevents turning of the profiles in a 90-degree joint, so that the bolt does not loosen itself.

Clever clamp for series 20 profiles, that is used in 90-degree joints of two profiles. You will need a M5 bolt with round head to use this clamp.