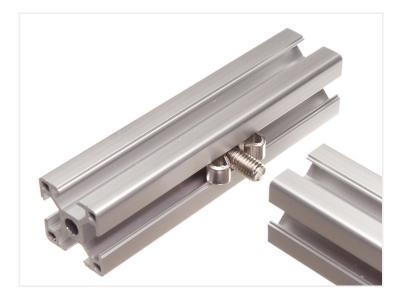

The clamp is bolted on to the end of profile 1, where after your side profile 2 in over the clamp. The bolt is then fastened through profile 2 by using a access hole.

As the clamp is inserted in to both profiles, this prevents the profiles from twisting, and thus lostening the bolt.