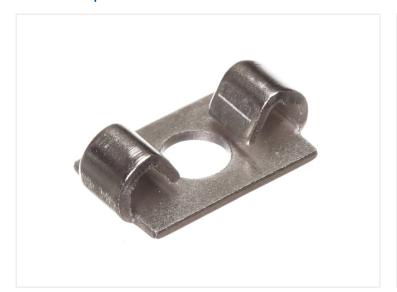

## Serie 20 - End fastener

Prevents turning of the profiles in a 90-degree joint, so that the bolt does not loosen itself.

Clever clamp for series 20 profiles, that is used in 90-degree joints of two profiles. You will need a M5 bolt with round head to use this clamp.

The clamp is bolted on to the end of profile 1, where after your side profile 2 in over the clamp. The bolt is then fastened through profile 2 by using a access hole.

As the clamp is inserted in to both profiles, this prevents the profiles from twisting, and thus lostening the bolt.