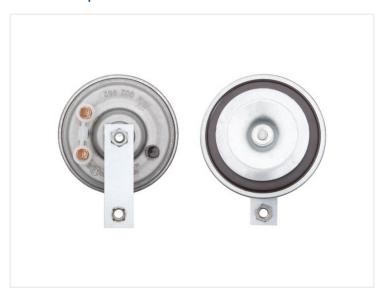

## Electrical horn, deep / 335Hz - I2V, UNECE

Powerful electrical horn, with a deep horn-sound. Connected to 12V for activation. ECE approved for mounting on road vehicle.

Powerful "rich tone" electrical horn, with a deep horn-sound. Connected to 12V for activation. ECE approved for mounting on road vehicles (R28).

Teflon insert protects the horn against water (IP54), and it has a corrosion protected surface.

There is M8 thread on the bracket, and it is easily bolted on anywhere.