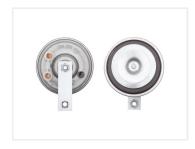

## Electrical horn, deep / 335Hz - I2V, UNECE

Powerful electrical horn, with a deep horn-sound. Connected to 12V for activation. ECE approved for mounting on road vehicle.

Powerful "rich tone" electrical horn, with a deep horn-sound. Connected to 12V for activation. ECE approved for mounting on road vehicles (R28).

Teflon insert protects the horn against water (IP54), and it has a corrosion protected surface.

There is M8 thread on the bracket, and it is easily bolted on anywhere.